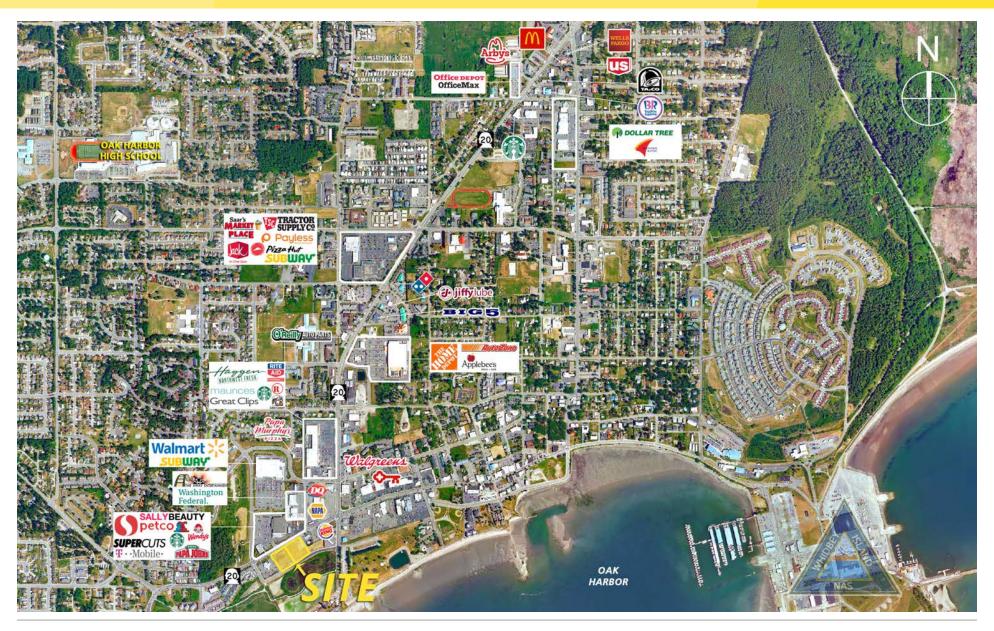

## OAK HARBOR NEW RETAIL

W Pioneer Way (SR 20), Oak Harbor, Washington

FOR LEASE

ADAM GREENBERG

(425) 250-3282 adam@fwp-inc.com **CONNOR MCMAHON** 

(425) 250-3290 connor@fwp-inc.com W Pioneer Way (SR 20), Oak Harbor, Washington

## **PROPERTY HIGHLIGHTS:**

- Delivery Fall 2018
- Retail Space Available for Lease, Ground Lease, and Build-to-Suit
- New Retail Development in Oak Harbor
- Centrally located in Downtown Across from Safeway and WalMart
- Full Access off Pioneer Way
- Traffic Counts: 29,445 ADT

## NEW CLASS A RETAIL BUILDINGS WITH DRIVE THRU

FOR LEASE

W Pioneer Way (SR 20), Oak Harbor, Washington