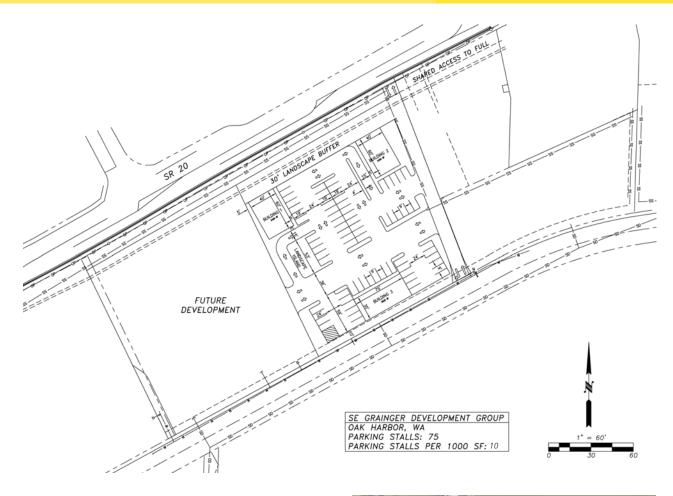

## **PROPERTY HIGHLIGHTS:**

- Delivery Fall 2018
- Retail Space Available for Lease, Ground Lease, and Build-to-Suit
- New Retail Development in Oak Harbor
- Centrally located in Downtown Across from Safeway and WalMart
- Full Access off Pioneer Way
- Traffic Counts: 29,445 ADT