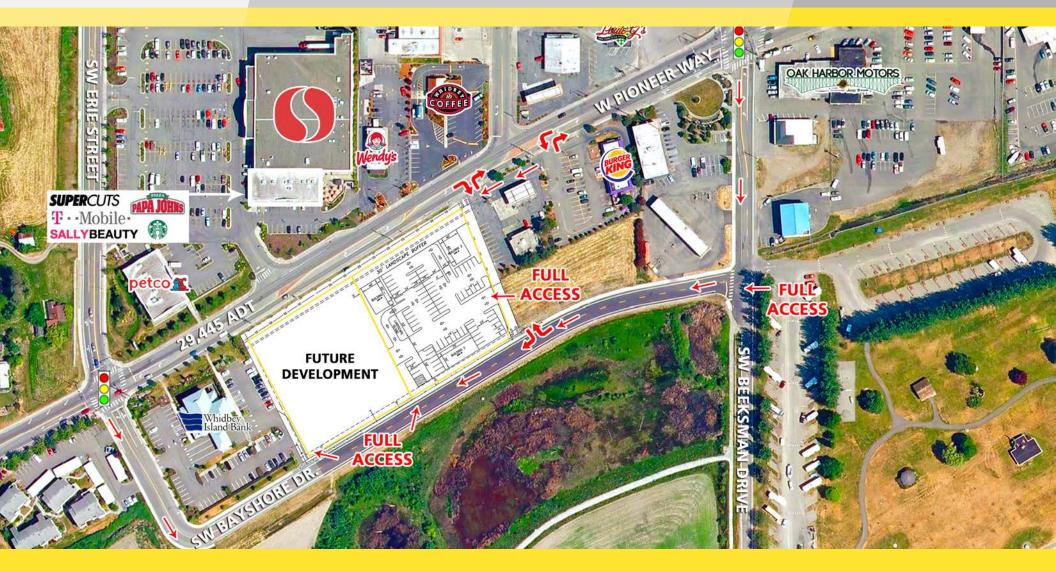

## **PROPERTY HIGHLIGHTS:**

- Delivery Fall 2018
- Retail Space Available for Lease, Ground Lease, and Build-to-Suit
- New Retail Development in Oak Harbor
- Centrally located in Downtown Across from Safeway and WalMart
- Full Access off Pioneer Way
- Traffic Counts: 29,445 ADT