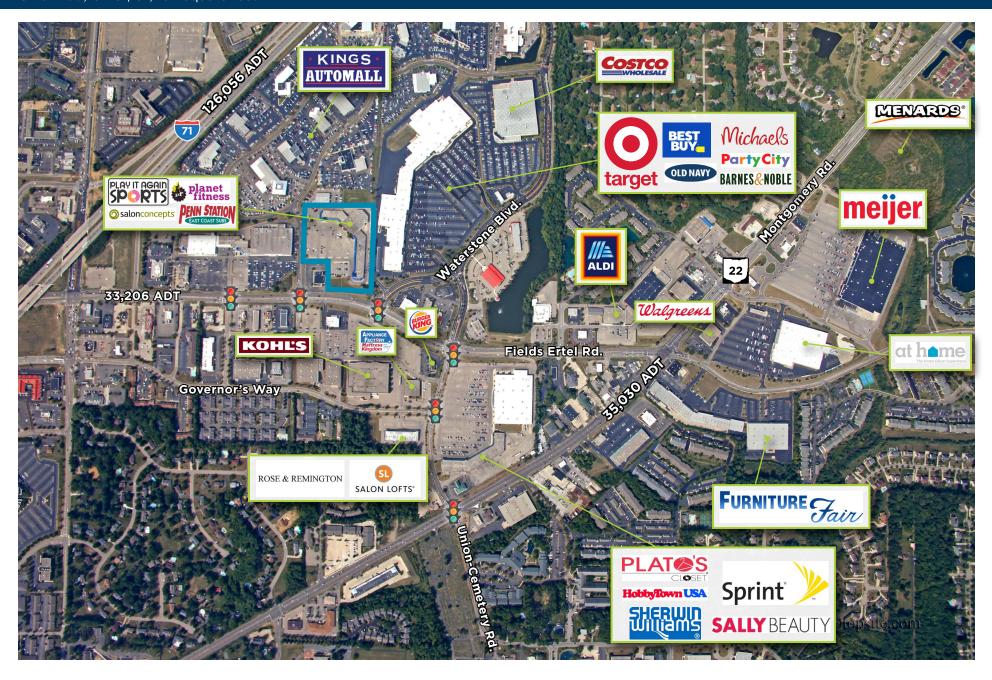

## King's Mall Shopping Center

Cincinnati, Ohio | 67,484 square feet

King's Mall Shopping Center is located at the northeast quadrant of Interstate 71 and Fields Ertel Road is the gateway to the King's Automall corridor. The corridor includes 17 auto dealers averaging more than \$1 billion in annual sales and many national retailers, including Target and Costco. The area boasts excellent demographics. With more than 143,084 people living within five miles, the number of potential daytime customers is boosted by the 101,982 employees who work there. The average household income within 5 miles is \$128,740, with the typical household spending \$3,301 per month on retail expenditures.

### **Traffic Counts**

Fields Ertel Road: 33,206 Mason-Montgomery Road: 35,030 Interstate 71: 126,056