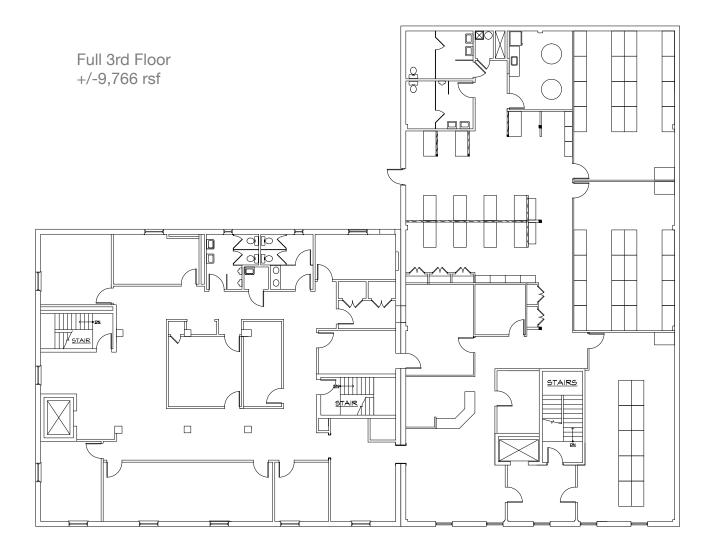

### 219 W. 9th Street Wilmington, Delaware 3rd Floor - Floor Plan

Available Space

- 3rd Floor (Available 12/1/2017)
  +/-9,766 rsf
- Newly Renovated 1st floor Office or Retail +/-3,255 rsf

Pricing: \$15.00/sf, net of electric and janitorial **Edd Connor** 

+1 302 322 9500