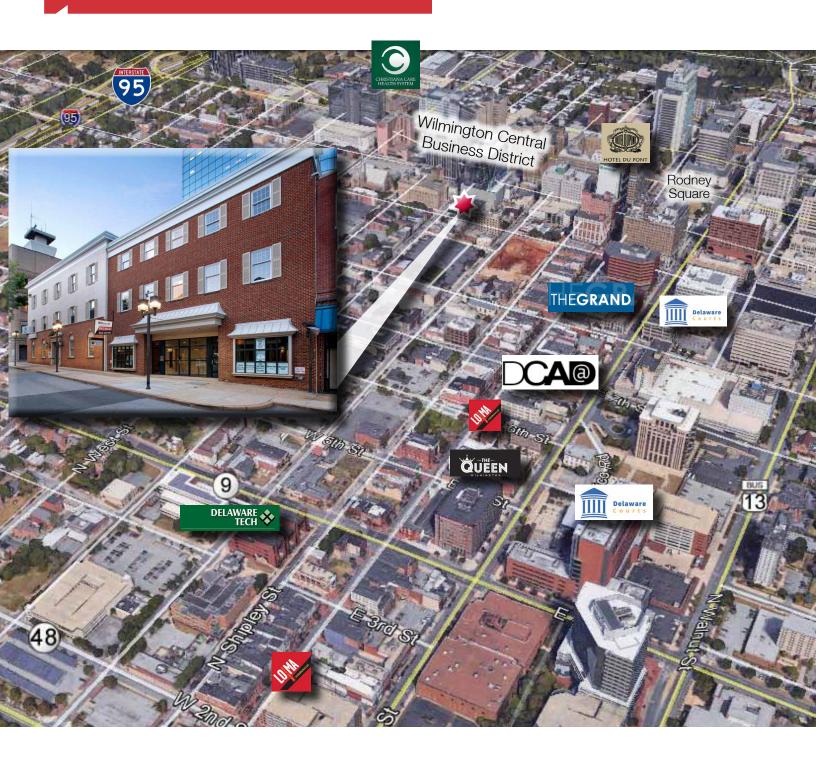

nk and Diamond Technologies

- 3 story professional office building in the CBD
- Zoning C4 Office
- Energy Efficient / roof top solar panels
- Lower level secured storage available

Available Space

- 3rd Floor (Available 12/1/2017)
  +/-9,766 rsf
- Newly Renovated 1st floor Office or Retail +/-3,255 rsf

Pricing: \$15.00/sf, net of electric and janitorial **Edd Connor** 

+1 302 322 9500

EddConnor@emoryhill.com

10 Corporate Circle, Suite 100 New Castle, DE 19720 +1 302 322 9500

www.emoryhill.com

### 219 W. 9th Street Wilmington, Delaware 3rd Floor - Floor Plan





#### **Edd Connor**

### 219 W. 9th Street Wilmington, Delaware 1st Floor - Floor Plan





# 219 W. 9th Street Wilmington, Delaware Aerials









#### **Edd Connor**

# 219 W. 9th Street Wilmington, Delaware Aerials





#### **Edd Connor**