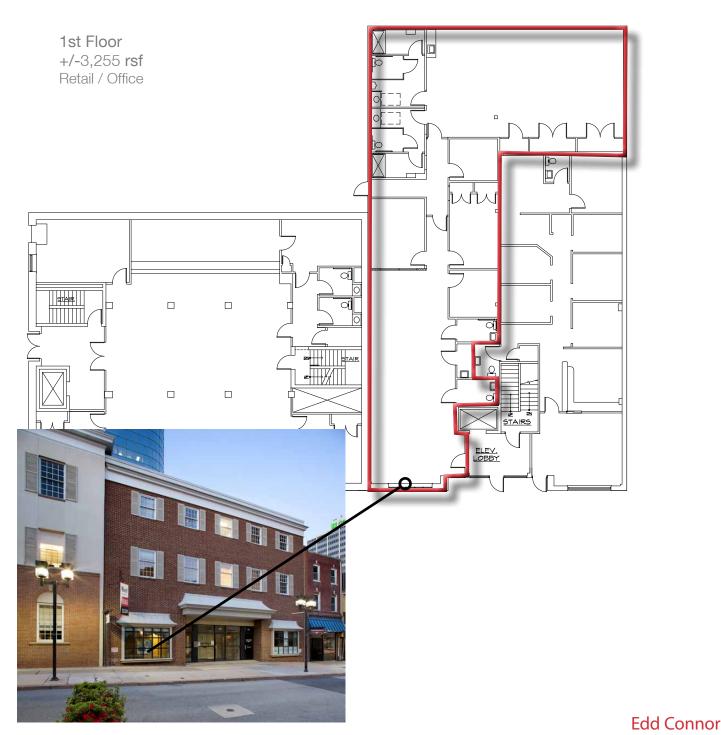

### 219 W. 9th Street Wilmington, Delaware 1st Floor - Floor Plan

Available Space

- 3rd Floor (Available 12/1/2017)
  +/-9,766 rsf
- Newly Renovated 1st floor Office or Retail +/-3,255 rsf

Pricing: \$15.00/sf, net of electric and janitorial **Edd Connor** 

+1 302 322 9500