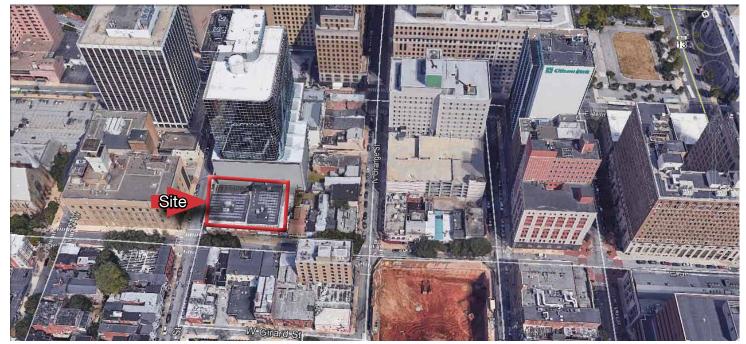

#### **Property Description**

Join Artisan's Bank and Diamond Technologies

- 3 story professional office building in the CBD
- Zoning C4 Office
- Energy Efficient / roof top solar panels
- Lower level secured storage available

Available Space

- 3rd Floor (Available 12/1/2017)
  +/-9,766 rsf
- Newly Renovated 1st floor Office or Retail +/-3,255 rsf

Pricing: \$15.00/sf, net of electric and janitorial **Edd Connor** 

+1 302 322 9500

EddConnor@emoryhill.com

10 Corporate Circle, Suite 100 New Castle, DE 19720 +1 302 322 9500

www.emoryhill.com

### 219 W. 9th Street Wilmington, Delaware 3rd Floor - Floor Plan





#### **Edd Connor**

### 219 W. 9th Street Wilmington, Delaware 1st Floor - Floor Plan





# 219 W. 9th Street Wilmington, Delaware Aerials









#### **Edd Connor**

# 219 W. 9th Street Wilmington, Delaware Aerials





#### **Edd Connor**