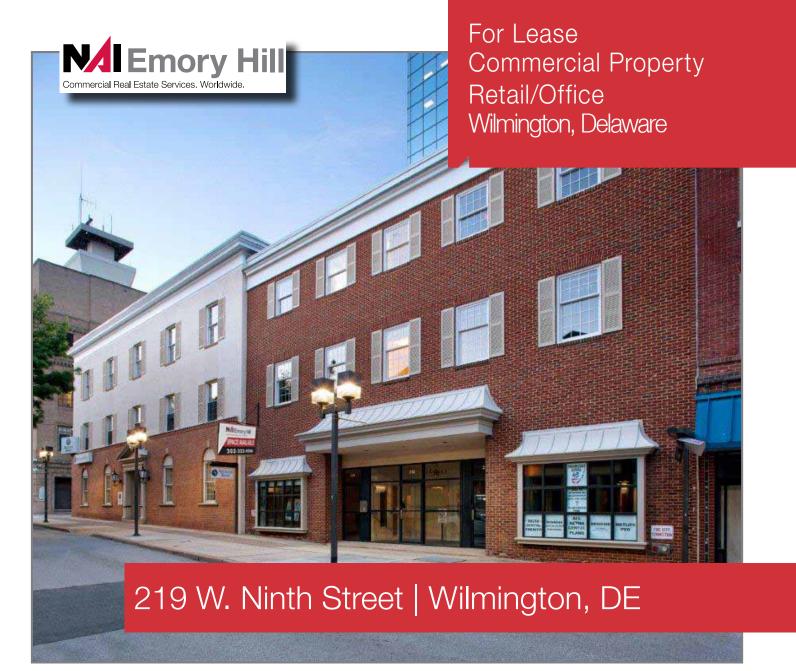

#### **Property Description**

Join Artisan's Bank and Diamond Technologies

- 3 story professional office building in the CBD
- Zoning C4 Office
- Energy Efficient / roof top solar panels
- Lower level secured storage available

Available Space

- 3rd Floor (Available 12/1/2017)
  +/-9,766 rsf
- Newly Renovated 1st floor Office or Retail +/-3,255 rsf

Pricing: \$15.00/sf, net of electric and janitorial **Edd Connor** 

+1 302 322 9500