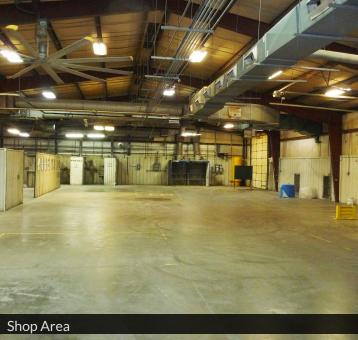

Lease Rate: \$10,000 per month (NNN) Shop Area:

70 tons of A/C in shop; heavy electrical; fans in shop; air lines; "extensive" exhaust system; alarm system; compressor & air tank; fenced concrete yard; 2 storm shelters (40 people); lawn sprinkler system; 2-14' motorized drive-in doors; 1 dock with levelor; 15' sidewall.