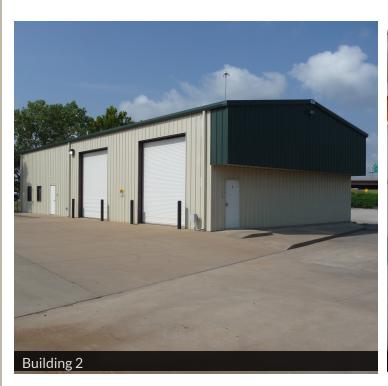

#### PROPERTY OVERVIEW BUILDING 2

±3,000 rsf (40' x 75') Building:

Office Area: ±800 sf

1 private office; break area; restroom; bull pen with break area;

alarm system;

Shop area: 2- 14' roll up, motorized drive-in doors; 14' side

wall; 16' center

For more information please contact:

mpatton@priceedwards.com 405.843.7474