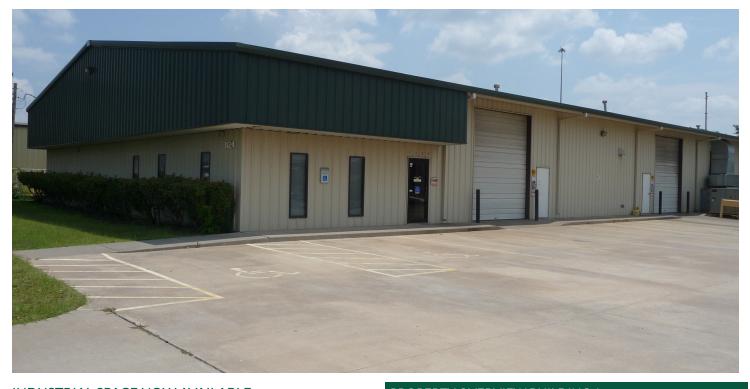

#### INDUSTRIAL SPACE NOW AVAILABLE

Available SF: ±13.500 SF

PROPERTY OVERVIEW BUILDING 1

±10,500 RSF Building:

Office Area & Locker Room: ±2,300 sf

3 Private offices; bull pen; break rooms; restrooms; locker room; large shop restroom; office and shop 100% climate controlled.

Lease Rate: \$10,000 per month (NNN) Shop Area:

70 tons of A/C in shop; heavy electrical; fans in shop; air lines; "extensive" exhaust system; alarm system; compressor & air tank; fenced concrete yard; 2 storm shelters (40 people); lawn sprinkler system; 2-14' motorized drive-in doors; 1 dock with levelor; 15' sidewall.

**Building Size:** ±13.500 SF