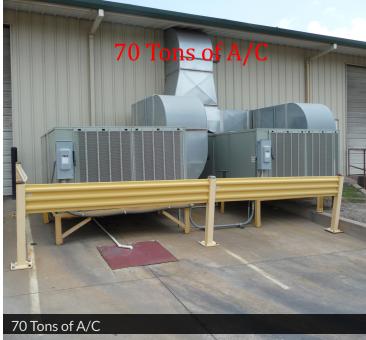

Lease Rate: \$10,000 per month (NNN) Shop Area:

70 tons of A/C in shop; heavy electrical; fans in shop; air lines; "extensive" exhaust system; alarm system; compressor & air tank; fenced concrete yard; 2 storm shelters (40 people); lawn sprinkler system; 2-14' motorized drive-in doors; 1 dock with levelor; 15' sidewall.