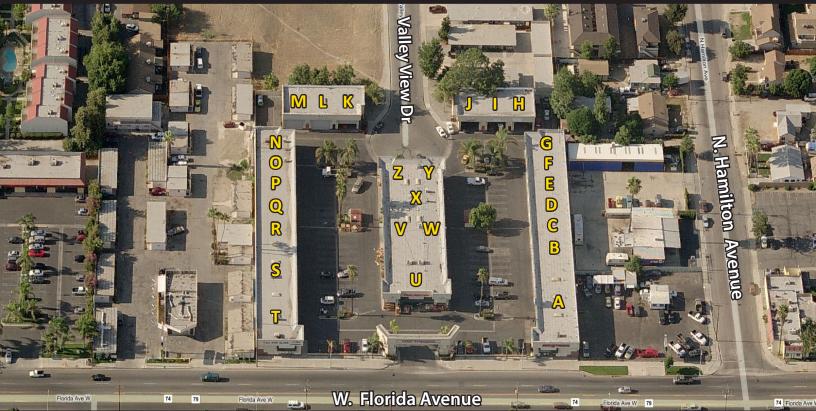

# HEMET AUTO CENTER

#### INDUSTRIAL SPACE FOR LEASE | 1200 WEST FLORIDA AVENUE - HEMET, CA

| SUITE | SIZE  | RENT                    |  |
|-------|-------|-------------------------|--|
| A & B | 5,848 | BRAKEMASTER             |  |
| C & D | 2,300 | \$1,800 Per Month Gross |  |
| E & F | 2,300 | \$1,600 Per Month Gross |  |
| G     | 1,160 | MOTORCYCLE REPAIR       |  |
| I     | 800   | \$1,160 Per Month Gross |  |
| J     | 1,130 | AUTO GLASS REPAIR       |  |
| K     | 1,130 | TINTING SHOP            |  |
| N & O | 2,280 | TIRE SHOP               |  |
| Q     | 1,000 | \$1,160 Per Month Gross |  |
| R     | 1,160 | \$1,160 Per Month Gross |  |
| т     | 3,048 | SCOOTER SALES           |  |
| U     | 6,000 | HARBOR FREIGHT          |  |
| Z & Y | 2,400 | MUFFLER REPAIR          |  |
|       |       | Rev. 12/02/19           |  |