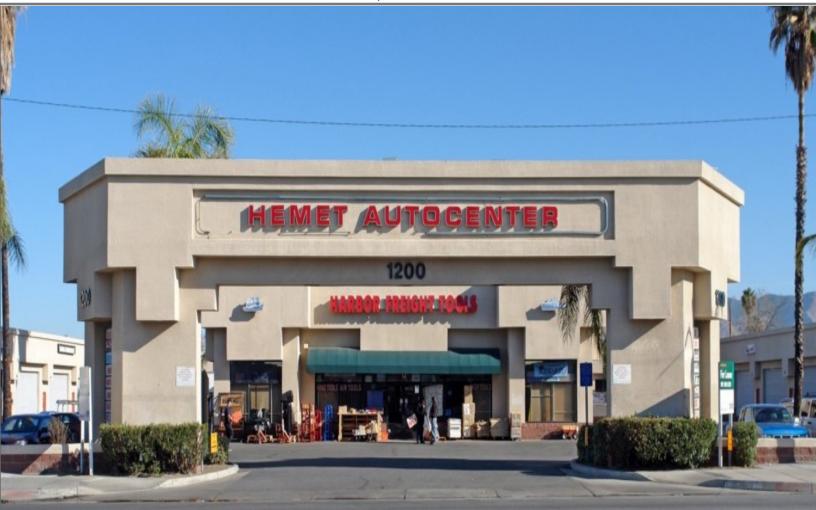

### HEMET AUTO CENTER

### INDUSTRIAL SPACE FOR LEASE | 1200 WEST FLORIDA AVENUE - HEMET, CA

- Anchored by Harbor Freight Tools
- Suites available starting at  $\pm$ 800 Sq. Ft.
- 20' X 14' Grade Level Roll-up Doors
- High Visibility on Florida Avenue
- Excellent Ingress & Egress
- Strong Traffic Counts: 34,788 Cars Per Day
- Low Rents
- Available Now!