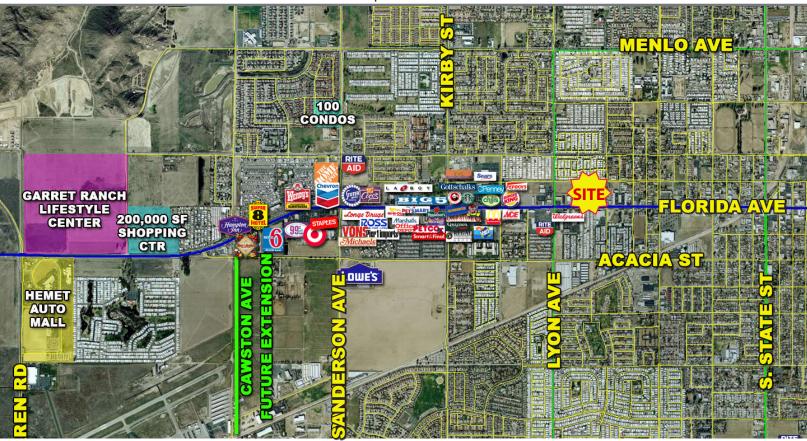

LEE & ASSOCIATES | TEMECULA VALLEY 25240 Hancock Avenue | Suite 100 Murrieta, CA 92560 | 951.445.4500 www.lee-associates.com | Corp. ID #01048055 W. Menlo Ave W. Devonshire Ave W. Devonshire Ave Palm Ave Gibbert St Cawston Ave W. Florida Ave