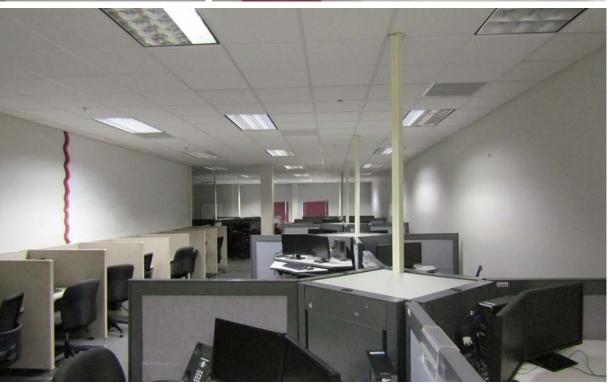

#### **2929 E. CORONA ROAD**

2929 E. Corona is a  $\pm$  101,436 SF call center with a nice interior build out which includes multiple oversized bathroom cores, a cafeteria and break area, outdoor break area, large and small training rooms, and multiple service center configurations. The property is served by redundant air cooled Trane chillers, 3000 amps of power and a Cummins 800 KW backup generator and UPS system.