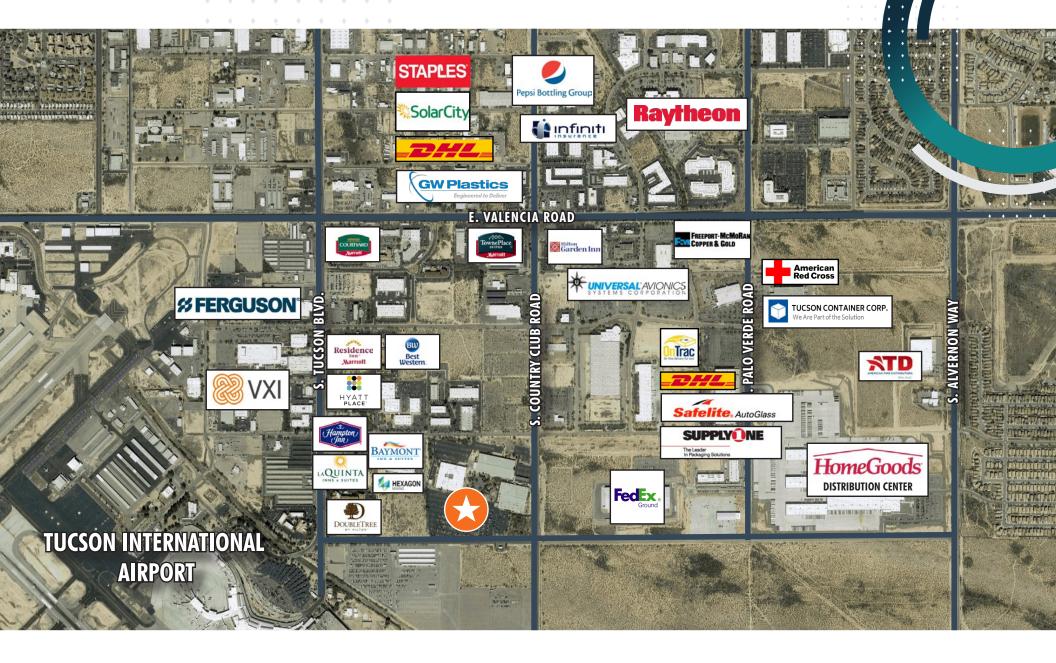

The property is adjacent to the Tucson International Airport and subsequently adjacent to multiple hotels, restaurants, entertainment venues, and several bus lines. The demographics of the area indicate a very strong work force population base typically needed for call center type wages.