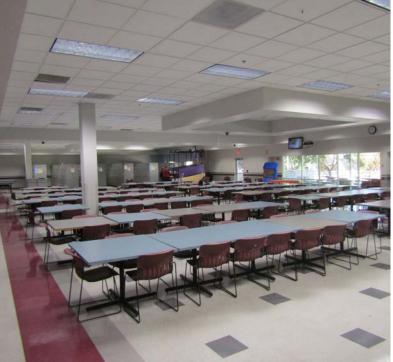

#### **2929 E. CORONA ROAD**

2929 E. Corona is a  $\pm$  101,436 SF call center with a nice interior build out which includes multiple oversized bathroom cores, a cafeteria and break area, outdoor break area, large and small training rooms, and multiple service center configurations. The property is served by redundant air cooled Trane chillers, 3000 amps of power and a Cummins 800 KW backup generator and UPS system.