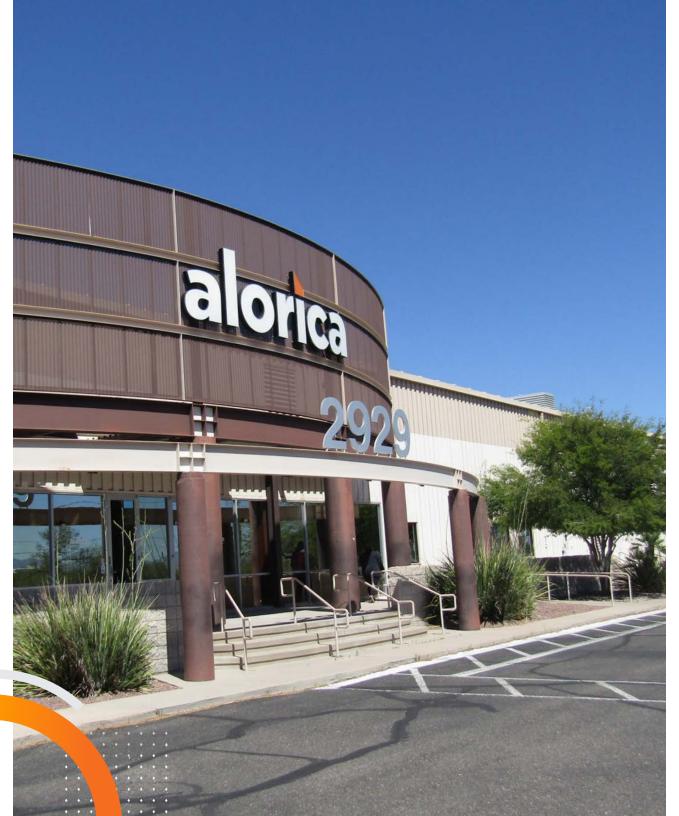

#### **2929 E. CORONA ROAD**

2929 E. Corona is a  $\pm$  101,436 SF call center with a nice interior build out which includes multiple oversized bathroom cores, a cafeteria and break area, outdoor break area, large and small training rooms, and multiple service center configurations. The property is served by redundant air cooled Trane chillers, 3000 amps of power and a Cummins 800 KW backup generator and UPS system.

The property is adjacent to the Tucson International Airport and subsequently adjacent to multiple hotels, restaurants, entertainment venues, and several bus lines. The demographics of the area indicate a very strong work force population base typically needed for call center type wages.