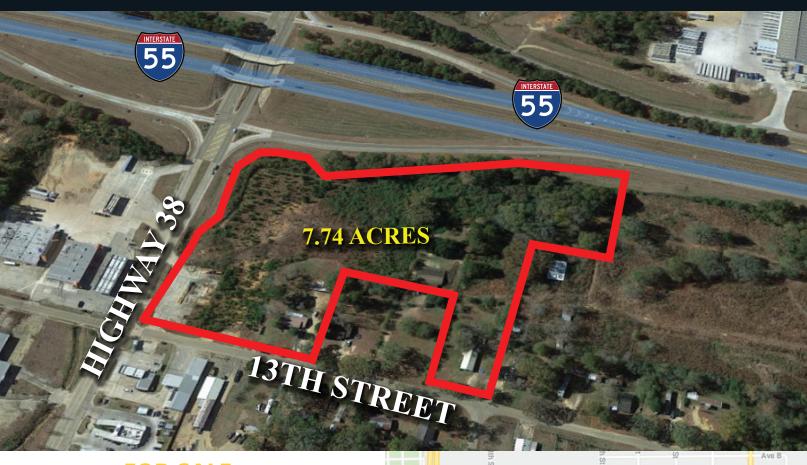

## HWY 38 @ 13TH STREET KENTWOOD, LA 70444

\$1,300,000

**7.74 ACRES** 

## HIGHLIGHTS

- Vacant Land Available for Sale
- Interstate 55 Visibility
- 7.74 Acres
- Contact Agent for Information

SAURAGE ROTENBERG COMMERCIAL REAL ESTATE, LLC 5135 BLUEBONNET BLVD BATON ROUGE, LA 70809