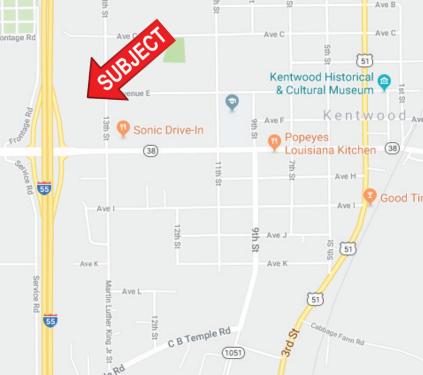

## HWY 38 @ 13TH STREET KENTWOOD, LA 70444

\$1,300,000

**7.74 ACRES** 

## HIGHLIGHTS

- Vacant Land Available for Sale
- Interstate 55 Visibility
- 7.74 Acres
- Contact Agent for Information

SAURAGE ROTENBERG COMMERCIAL REAL ESTATE, LLC 5135 BLUEBONNET BLVD BATON ROUGE, LA 70809