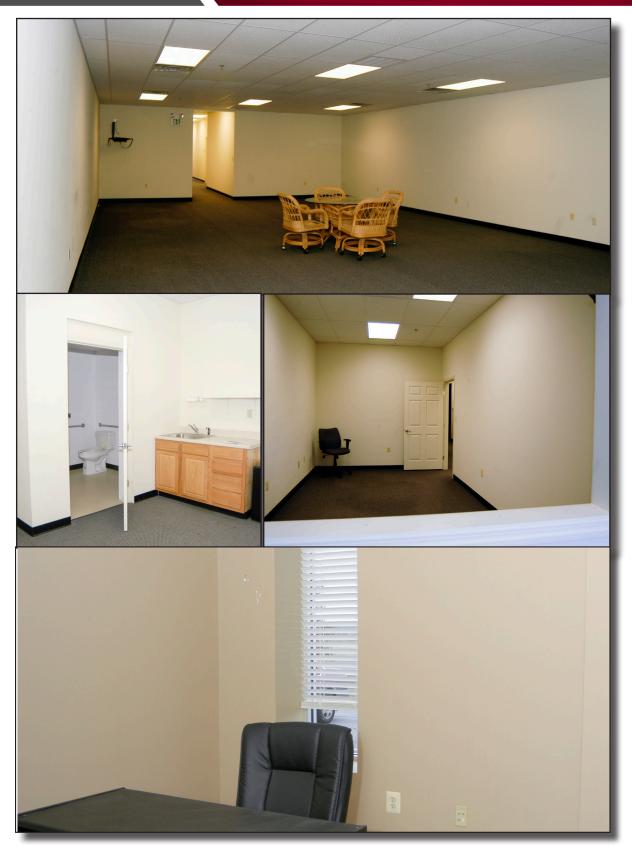

## **FEATURES:**

- 2,500 SF Fully built out office
- 3-Private offices, conference room & large open work area
- Move in Ready
- Convenient location
- Good visibility fronting Route 97
- \$8.50/SF NNN

For more information contact: