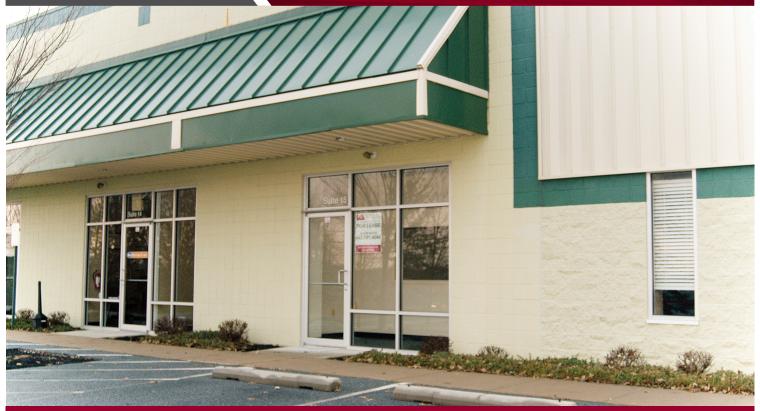

## 57 AILERON CT, Suite 15 WESTMINSTER, MD 21157

For LEASE: 2,500 SF



## **FEATURES:**

- 2,500 SF Fully built out office
- 3-Private offices, conference room & large open work area
- Move in Ready
- Convenient location
- Good visibility fronting Route 97
- \$8.50/SF NNN

For more information contact:

## DENNIS BOYLE

**SENIOR ASSOCIATE** 

dboyle@lee-associates.com **D** 443.741.4044 **M** 410.598.2473



Airport Dr.

Airport Dr.

Tima's Deli H Dairy Queen

Finch Services C.

Old Battrage Superior Rd

10480 Little Patuxent Parkway Suite 210 Columbia, Maryland 21044 P 410.712.0888 F 410.872.0459

lee-associates.com



## 57 AILERON CT, Suite 15 WESTMINSTER, MD 21157

For LEASE: 2,500 SF