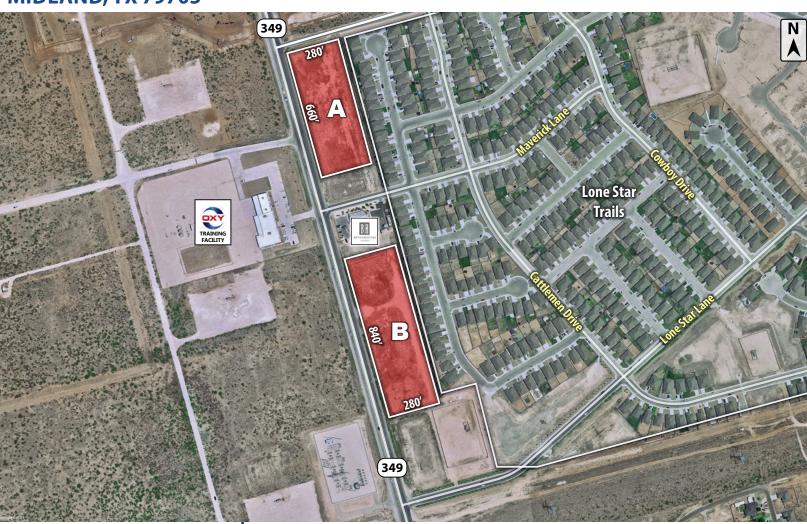

## 6700 HWY 349 **MIDLAND, TX 79705**

#### **PROPERTY INFORMATION**

**LOCATION:** This property sits north of the city Midland on the east side of

Highway 349.

**DESCRIPTION:** A large commercial tract adjacent to the newley developing

> Lone Star Trails Subdivision. Conveniently located 2.5 miles from the Midland Airpark and near a host of Golf Courses. These commercial tracts fill a growing need in north Midland and are ready for development. Properties not in floodplain.

**ZONING:** Zoning is suitable for retail and office.

SIZE: 4.8 Acres & 6.8 Acres (properties can be subdivided)

**SALES PRICE:** \$10.00 per Square Foot