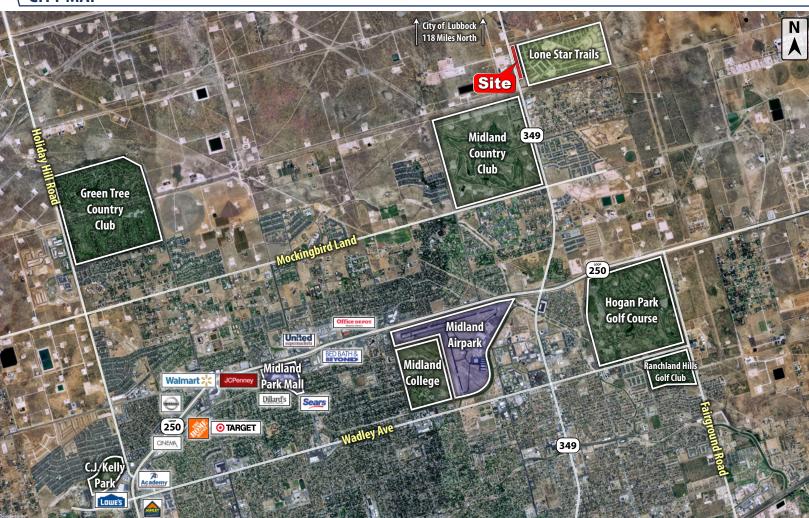

#### **PROPERTY INFORMATION**

**LOCATION:** This property sits north of the city Midland on the east side of

Highway 349.

**DESCRIPTION:** A large commercial tract adjacent to the newley developing

> Lone Star Trails Subdivision. Conveniently located 2.5 miles from the Midland Airpark and near a host of Golf Courses. These commercial tracts fill a growing need in north Midland and are ready for development. Properties not in floodplain.

### COLDWELL BANKER COMMERCIAL

CAPITAL ADVISORS

**CITY MAP** 