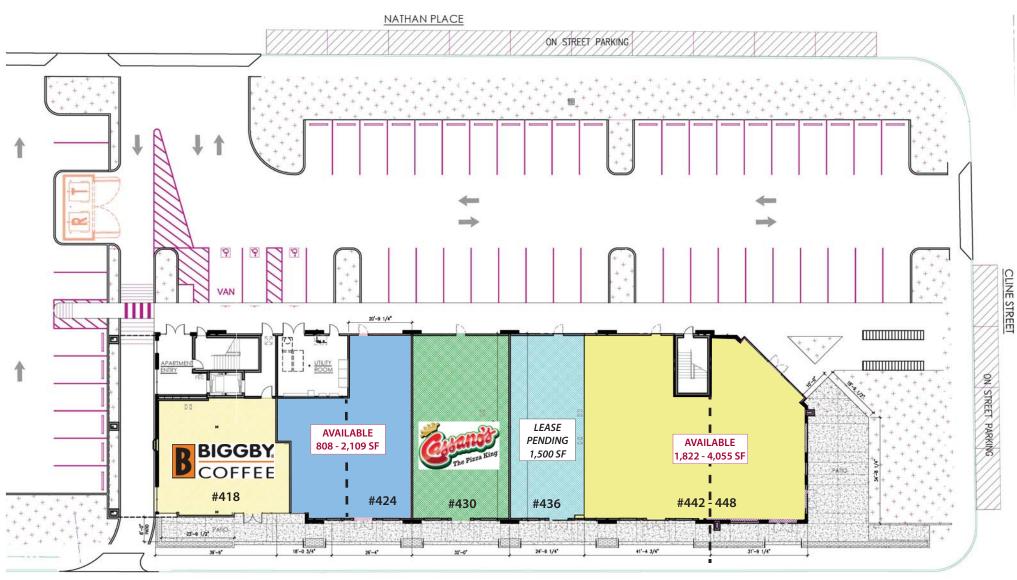

al campus
- IDEAL FOR RESTAURANT, RETAIL OR MEDICAL/PROFESSIONAL OFFICE USERS
- TENANT IMPROVEMENT ALLOWANCE AVAILABLE
- DEDICATED PARKING FIELD for commercial tenants
- EXCELLENT VISIBILITY with over 14,000 vehicles per day on Warren Street
- DENSE POPULATION BASE and exceptionally high daytime populations provided by close proximity to University of Dayton, Miami Valley Hospital, Montgomery County, Sinclair Community College, City of Dayton & Care Source

| 2018 DEMOGRAPHICS | 1 mile | 3 mile | 5 mile  |
|-------------------|--------|--------|---------|
| POPULATION        | 12,675 | 98,987 | 220,825 |
| TOTAL EMPLOYEES   | 41,077 | 94,653 | 160,151 |



#### CALL CHRIS CONLEY OR DANIELLE KUEHNLE at 937-910-0851 for more information

#### WELCOME TO THE REGION WE KNOW



LEASING PLAN





WARREN STREET

### WELCOME TO THE REGION WE KNOW

937-910-0851 • 3445 Newmark Drive, Miamisburg, Ohio 45342 • www.oberer.com/commercial





SITE PLAN



WELCOME TO THE REGION WE KNOW

937-910-0851 • 3445 Newmark Drive, Miamisburg, Ohio 45342 • www.oberer.com/commercial



WARREN STREET

11.5K RETAIL LSF

**43 RES UNITS** 

WELCOME TO THE REGION WE KNOW

PHASE 1 14.9K LSF

27 RES UNITS

4

937-910-0851 • 3445 Newmark Drive, Miamisburg, Ohio 45342 • www.oberer.com/commercial

# THE<br/>FLATS<br/>South ParkFOR LEASE<br/>THE FLATS AT SOUTH PARK<br/>Dayton, OH 45402

CONCEPT PLAN