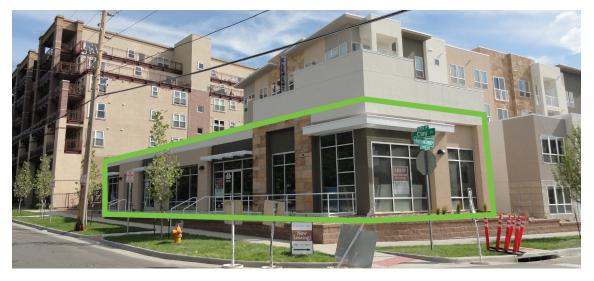

#### ±4,000 SF RETAIL SPACE FRONTING CLAY STREET

This property is located in the trendy Jefferson Park Neighborhood, which is a dense urban infill area just west of I-25 and Denver Downtown. Just two blocks away is the Empower Field at Mile High and Downtown Denver is easily accessible via Central Platte Valley using the 23rd Ave overpass on I-25.

- + Restaurant infrastructure available
- + Over 400 residents living in 265 residential units at Element 47 by Windsor
- + Easy access to Downtown Denver and I-25
- + Potential to demise
- + Highly visible single story construction across the street from Jefferson Park
- + Call broker for pricing and more information