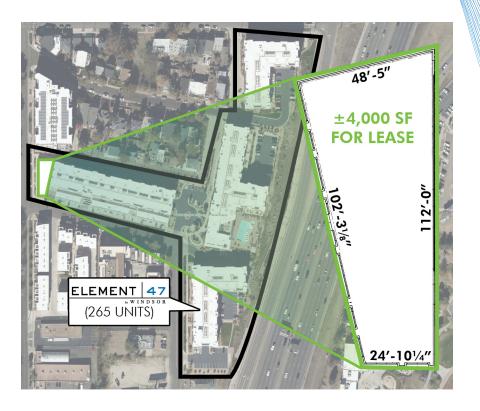

#### ±4,000 SF RETAIL SPACE FRONTING CLAY STREET

This property is located in the trendy Jefferson Park Neighborhood, which is a dense urban infill area just west of I-25 and Denver Downtown. Just two blocks away is the Empower Field at Mile High and Downtown Denver is easily accessible via Central Platte Valley using the 23rd Ave overpass on I-25.

- + Restaurant infrastructure available
- + Over 400 residents living in 265 residential units at Element 47 by Windsor
- + Easy access to Downtown Denver and I-25
- + Potential to demise
- + Highly visible single story construction across the street from Jefferson Park
- + Call broker for pricing and more information