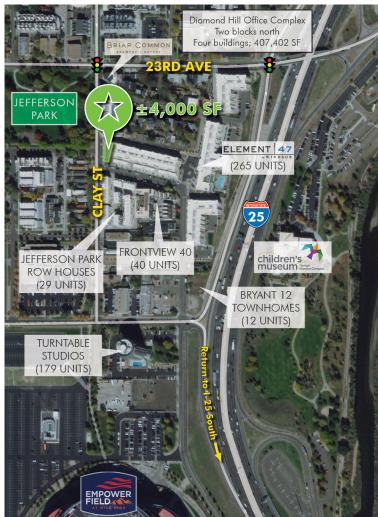

#### ±4,000 SF RETAIL SPACE FRONTING CLAY STREET

This property is located in the trendy Jefferson Park Neighborhood, which is a dense urban infill area just west of I-25 and Denver Downtown. Just two blocks away is the Empower Field at Mile High and Downtown Denver is easily accessible via Central Platte Valley using the 23rd Ave overpass on I-25.

- + Restaurant infrastructure available
- + Over 400 residents living in 265 residential units at Element 47 by Windsor
- + Easy access to Downtown Denver and I-25
- + Potential to demise
- + Highly visible single story construction across the street from Jefferson Park
- + Call broker for pricing and more information