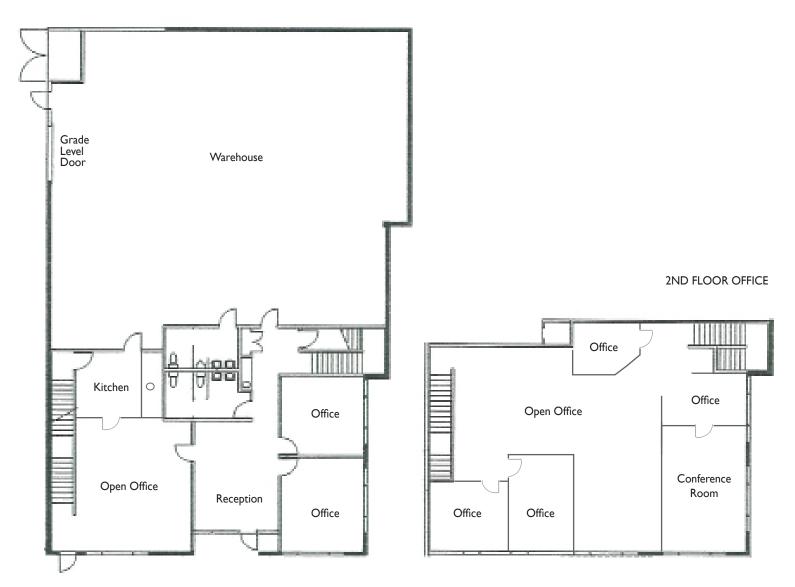

#### **BUILDING FEATURES**

| TOTAL SQUARE FEET        | ± 7,200                       |
|--------------------------|-------------------------------|
| TOTAL OFFICE SQUARE FEET | ± 4,525                       |
| SALE PRICE               | \$139.95 PSF (\$1,007,640.00) |
| SHOWING INSTRUCTIONS     | Call broker to show           |
| AVAILABILITY             | 60 to 90 days                 |

IST FLOOR

For more information, please contact:

**BOB WILLINGHAM** 

Director (760) 517 5846 bob.willingham@cushwake.com Lic.#01469841 RONALD L. KING, SIOR Senior Director (760) 517 5830

(760) 517 5830 ron.king@cushwake.com Lic.#00868661 CUSHMAN & WAKEFIELD OF SAN DIEGO, INC.