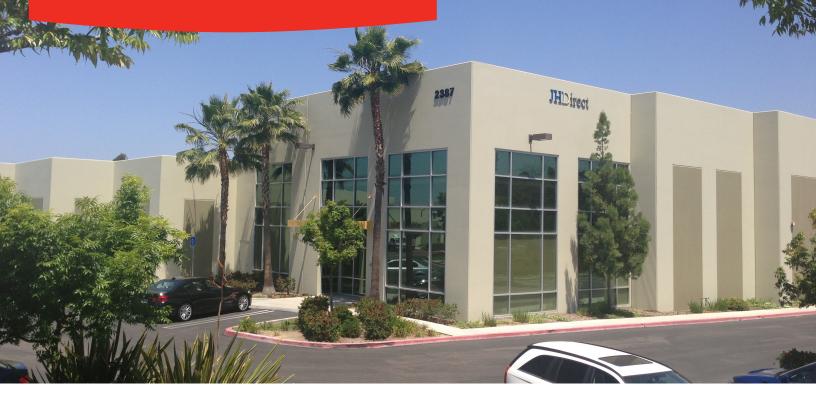

# BURKE SYCAMORE BUSINESS CENTER

## 2387 LA MIRADA DRIVE, VISTA

INDUSTRIAL WAREHOUSE BUILDING FOR SALE ± 7,200 Square Feet

60% OFFICE

### **PROPERTY FEATURES**

- 400 amps, 120/208 volt power
- 22' clear height
- One grade level door
- · Located in the Burke Sycamore Business Park

#### **BUILDING FEATURES**

| TOTAL SQUARE FEET        | ± 7,200                       |
|--------------------------|-------------------------------|
| TOTAL OFFICE SQUARE FEET | ± 4,525                       |
| SALE PRICE               | \$139.95 PSF (\$1,007,640.00) |
| SHOWING INSTRUCTIONS     | Call broker to show           |
| AVAILABILITY             | 60 to 90 days                 |