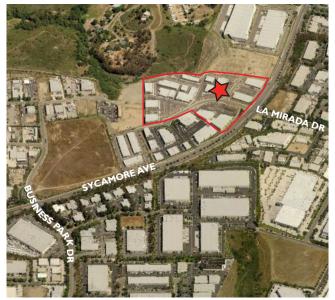

### **PROPERTY FEATURES**

- 400 amps, 120/208 volt power
- 22' clear height
- One grade level door
- · Located in the Burke Sycamore Business Park