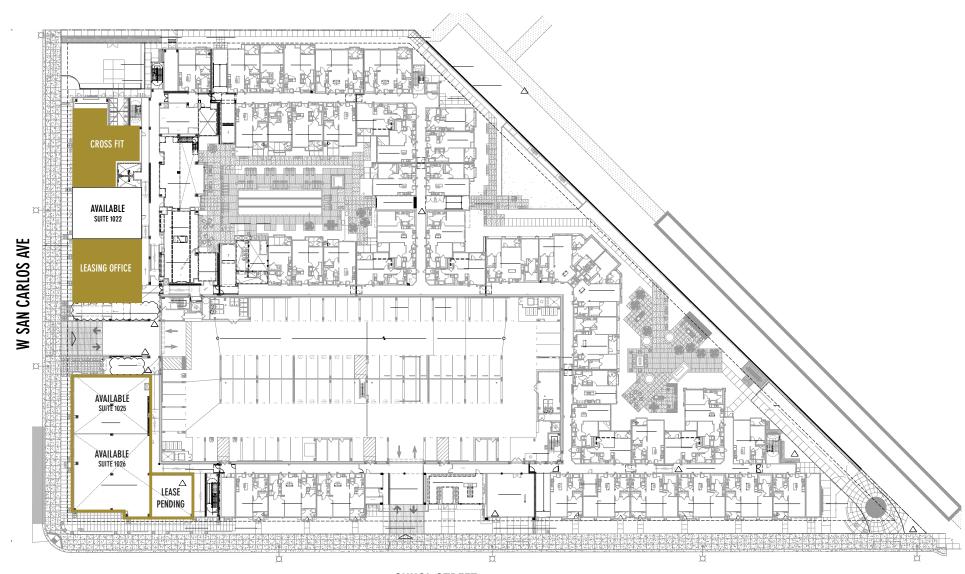

### SPACES AVAILABLE

- 3,258 SF (Suite 1026A) High Identity Restaurant Space on Hard Corner with Outdoor Patio Opportunity
- 2,667 SF (Divisible to Approximately 1,300 SF) Suite 1025 Restaurant or Retail Space
- 2,034 RSF (Suite 1022) Retail Space
- Building Signage Available
- Tenant Improvements Available

### TRAFFIC COUNTS

W San Carlos St. - 25,000 ADT Lincoln Ave. - 9,361 - 14,000 ADT Auzerais Ave. - 8,000 - 12,000 ADT Montgomery St. - 16,977 - 17,683 ADT

**SUNOL STREET** 

| Suite 1025    | 2,667 SF |  |
|---------------|----------|--|
| Suites 1026 A | 3,258 SF |  |