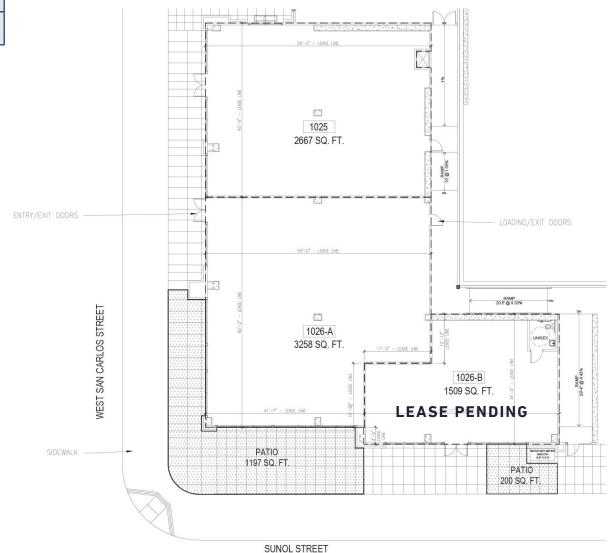

### SPACES AVAILABLE

- 3,258 SF (Suite 1026A) High Identity Restaurant Space on Hard Corner with Outdoor Patio Opportunity
- 2,667 SF (Divisible to Approximately 1,300 SF) Suite 1025 Restaurant or Retail Space
- 2,034 RSF (Suite 1022) Retail Space
- Building Signage Available
- Tenant Improvements Available

### TRAFFIC COUNTS

W San Carlos St. - 25,000 ADT Lincoln Ave. - 9,361 - 14,000 ADT Auzerais Ave. - 8,000 - 12,000 ADT Montgomery St. - 16,977 - 17,683 ADT

**SUNOL STREET** 

| Suite 1025    | 2,667 SF |  |
|---------------|----------|--|
| Suites 1026 A | 3,258 SF |  |