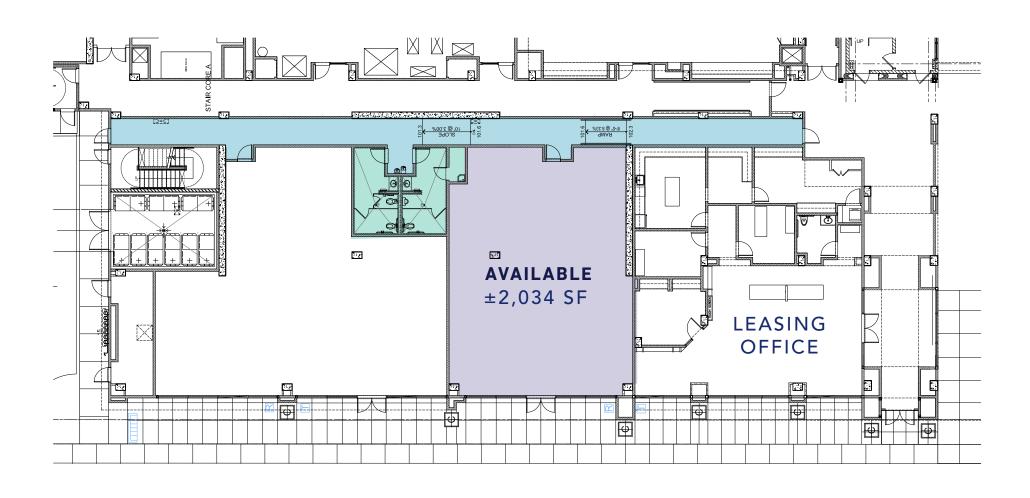

### SPACES AVAILABLE

- 3,258 SF (Suite 1026A) High Identity Restaurant Space on Hard Corner with Outdoor Patio Opportunity
- 2,667 SF (Divisible to Approximately 1,300 SF) Suite 1025 Restaurant or Retail Space
- 2,034 RSF (Suite 1022) Retail Space
- Building Signage Available
- Tenant Improvements Available