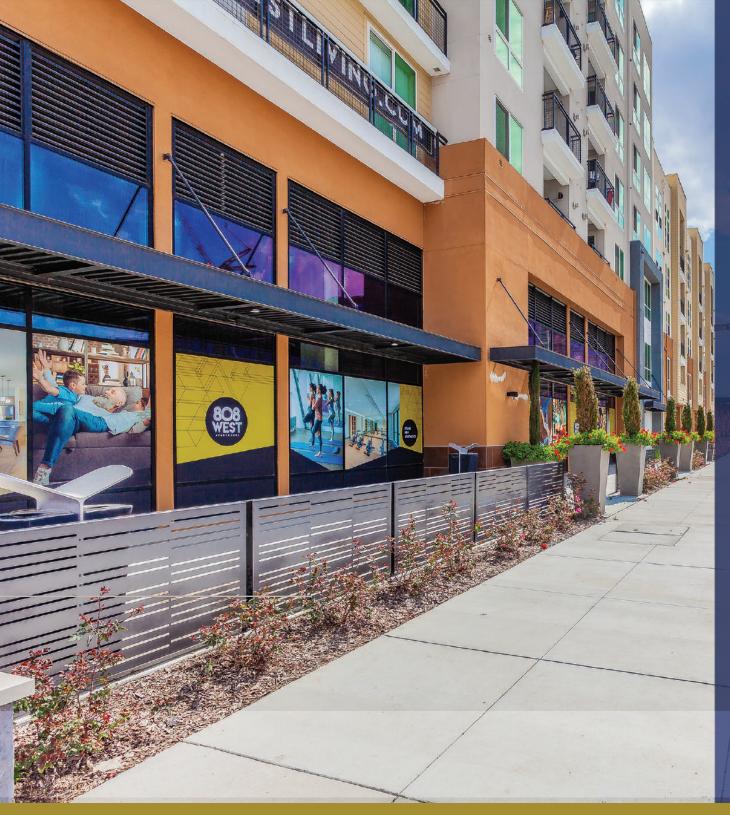

### SPACES AVAILABLE

- 3,258 SF (Suite 1026A) High Identity Restaurant Space on Hard Corner with Outdoor Patio Opportunity
- 2,667 SF (Divisible to Approximately 1,300 SF) Suite 1025 Restaurant or Retail Space
- 2,034 RSF (Suite 1022) Retail Space
- Building Signage Available
- Tenant Improvements Available