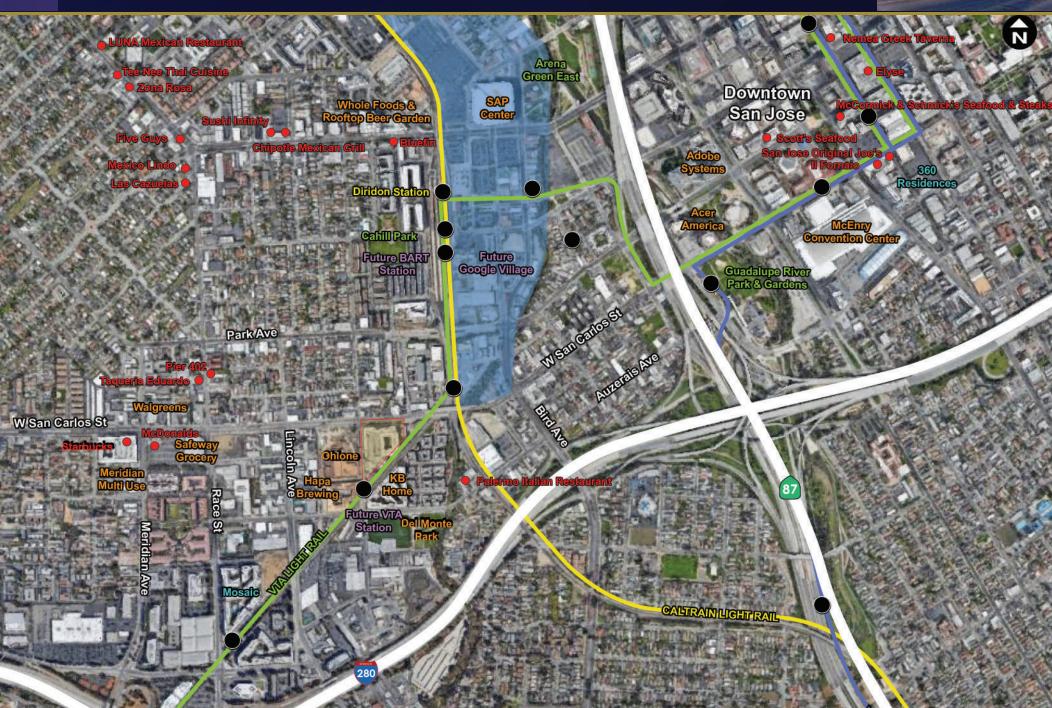

# PROJECT HIGHLIGHTS

- New Mixed-Use Development with 315 Apartments & 18,385 SF of Retail, Medical, and Office Space
- Located in Midtown San Jose, at Sunol St & W San Carlos Ave
- Highly Underserved Trade Area
- Dedicated Commercial Parking of 159 Stalls in Garage and Street Parking

### SPACES AVAILABLE

- 3,258 SF (Suite 1026A) High Identity Restaurant Space on Hard Corner with Outdoor Patio Opportunity
- 2,667 SF (Divisible to Approximately 1,300 SF) Suite 1025 Restaurant or Retail Space
- 2,034 RSF (Suite 1022) Retail Space
- Building Signage Available
- Tenant Improvements Available

# 808 WEST APARTMENTS