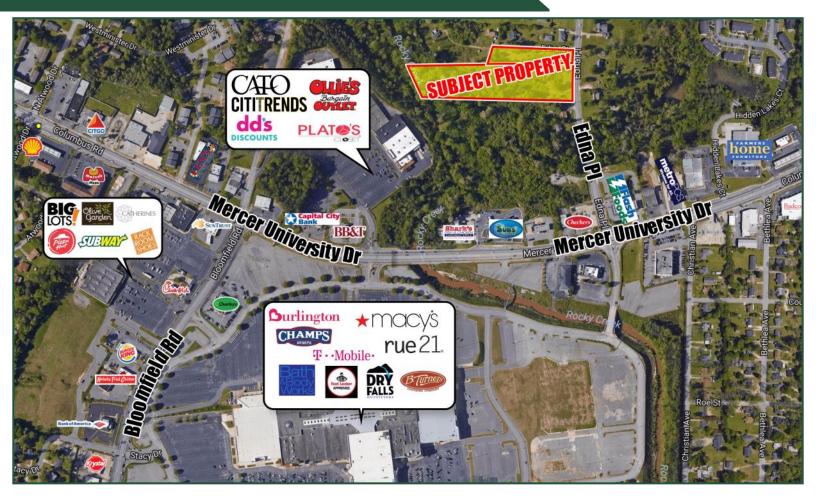

## Commercial Lots For Sale 1635 & 1641 Edna Place Macon, GA 31204

**Lot Sizes:** 1635: 0.67 acres

1641: 2.82 acres

Frontage: 265' on Edna Place

**Utilities:** All available

Topography: Flat

**Traffic:** 34,900 vehicles per day on Mercer

University Dr.

**Notes:** Great location for retail, church, day care,

multi-family, senior housing or assisted

living/adult daycare facility.

Convenient to Mercer University Drive, Napier Avenue, Eisenhower Parkway,

I-75, & I-475