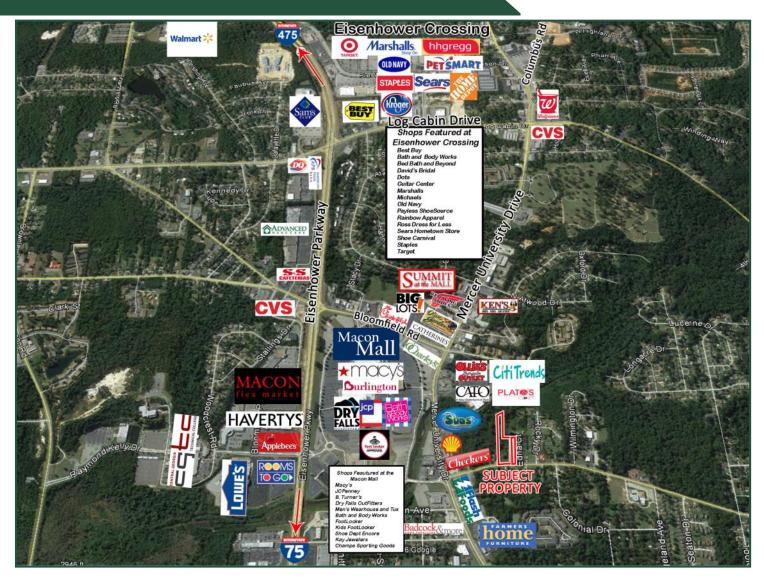

## Commercial Lots For Sale 1635 & 1641 Edna Place Macon, GA 31204

**Lot Sizes:** 1635: 0.67 acres

1641: 2.82 acres

Frontage: 265' on Edna Place

**Utilities:** All available

Topography: Flat

**Traffic:** 34,900 vehicles per day on Mercer

University Dr.

**Notes:** Great location for retail, church, day care,

multi-family, senior housing or assisted

living/adult daycare facility.

Convenient to Mercer University Drive, Napier Avenue, Eisenhower Parkway,

I-75, & I-475