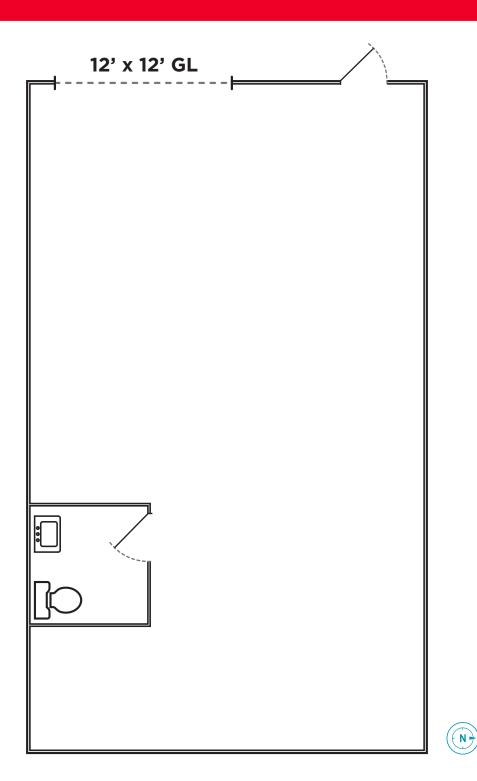

## **Property Highlights**

- Size: 1,440 SF
- Open shell with fresh paint throughout
- HVAC throughout
- (1) 12 x 12 ground level overhead door
- Great visibility and frontage to Redwood Road
- Less than 1 minute away from the nearest freeway
- Improvements/upgrades to exterior are in process