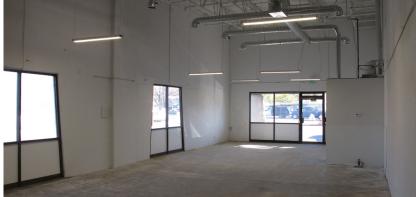

## **Property Highlights**

- Size: 1,440 SF
- Open shell with fresh paint throughout
- HVAC throughout
- (1) 12 x 12 ground level overhead door
- Great visibility and frontage to Redwood Road
- Less than 1 minute away from the nearest freeway
- Improvements/upgrades to exterior are in process