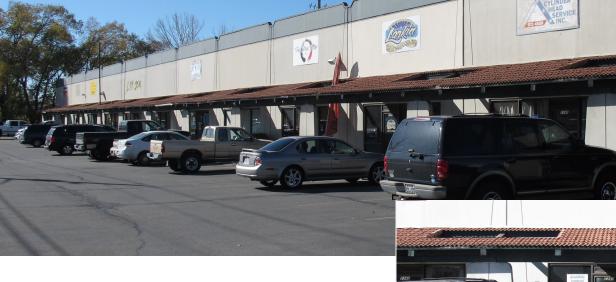

## CUSHMAN & WAKEFIELD

FOR LEASE

2340 South Redwood Road

West Valley City, Utah 84119

## **Property Highlights**

- Size: 1,440 SF
- Open shell with fresh paint throughout
- HVAC throughout
- (1) 12 x 12 ground level overhead door
- Great visibility and frontage to Redwood Road
- Less than 1 minute away from the nearest freeway
- Improvements/upgrades to exterior are in process