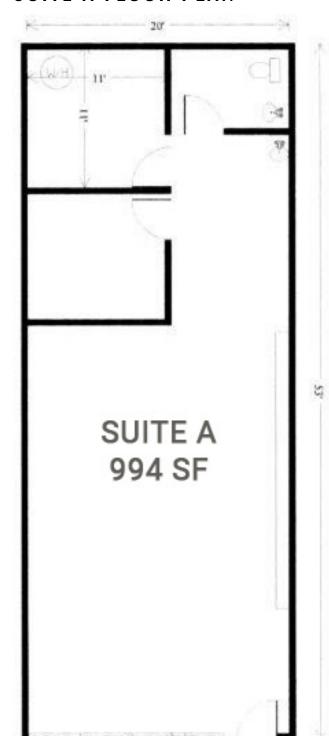

#### SUITE A FLOOR PLAN

#### 20101 44TH AVENUE W:

994 SF \$23.00 PSF PLUS NNN

1,266 SF \$23.00 PSF PLUS NNN

- Available Now Floor Plans Attached
- NNN = \$7.00 PSF
- Parking: 56 Stalls
- Join: European Food Store, Donuts, Family Dentistry, Games Workshop, Taste of Pho, and Seattle Vapor
- Access on 44th Avenue W
- Across from the Lynnwood Transit Center: Bus Station and Future Light Rail Station (2024). Largest Hub in Snohomish County. Served by Community Transit and Sound Transit Express