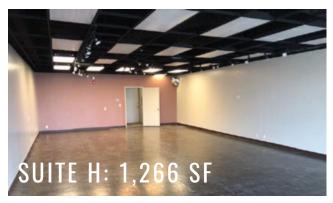

#### SUITE H FLOOR PLAN

#### 20101 44TH AVENUE W:

994 SF \$23.00 PSF PLUS NNN

1,266 SF \$23.00 PSF PLUS NNN

- Available Now Floor Plans Attached
- NNN = \$7.00 PSF
- Parking: 56 Stalls
- Join: European Food Store, Donuts, Family Dentistry, Games Workshop, Taste of Pho, and Seattle Vapor
- Access on 44th Avenue W
- Across from the Lynnwood Transit Center: Bus Station and Future Light Rail Station (2024). Largest Hub in Snohomish County. Served by Community Transit and Sound Transit Express