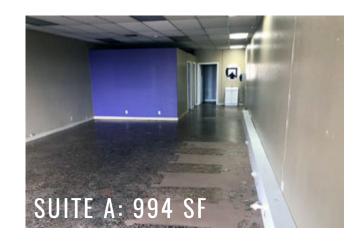

#### SUITE A FLOOR PLAN

#### 20101 44TH AVENUE W:

994 SF \$23.00 PSF PLUS NNN

1,266 SF \$23.00 PSF PLUS NNN

- Available Now Floor Plans Attached
- NNN = \$7.00 PSF
- Parking: 56 Stalls
- Join: European Food Store, Donuts, Family Dentistry, Games Workshop, Taste of Pho, and Seattle Vapor
- Access on 44th Avenue W
- Across from the Lynnwood Transit Center: Bus Station and Future Light Rail Station (2024). Largest Hub in Snohomish County. Served by Community Transit and Sound Transit Express