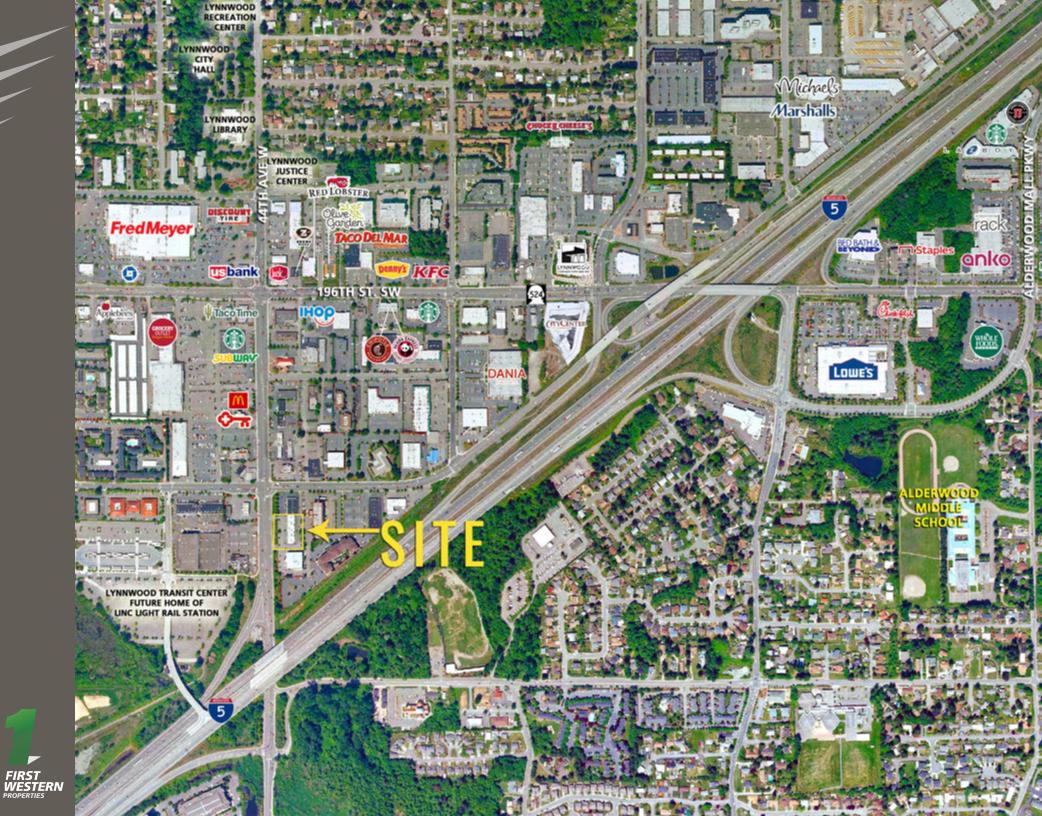

#### 20101 44TH AVENUE W:

994 SF \$23.00 PSF PLUS NNN

1,266 SF \$23.00 PSF PLUS NNN

- Available Now Floor Plans Attached
- NNN = \$7.00 PSF
- Parking: 56 Stalls
- Join: European Food Store, Donuts, Family Dentistry, Games Workshop, Taste of Pho, and Seattle Vapor
- Access on 44th Avenue W
- Across from the Lynnwood Transit Center: Bus Station and Future Light Rail Station (2024). Largest Hub in Snohomish County. Served by Community Transit and Sound Transit Express

27,031 ADT 44th Ave W

25,704 ADT Alderwood Mall Bd.

Across Street from Transit Center

Located in the Commercial Core of Snohomish County