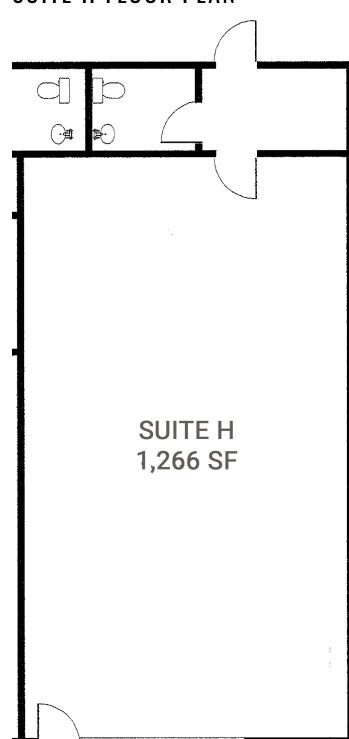

#### SUITE H FLOOR PLAN

#### 20101 44TH AVENUE W:

994 SF \$23.00 PSF PLUS NNN

1,266 SF \$23.00 PSF PLUS NNN

- Available Now Floor Plans Attached
- NNN = \$7.00 PSF
- Parking: 56 Stalls
- Join: European Food Store, Donuts, Family Dentistry, Games Workshop, Taste of Pho, and Seattle Vapor
- Access on 44th Avenue W
- Across from the Lynnwood Transit Center: Bus Station and Future Light Rail Station (2024). Largest Hub in Snohomish County. Served by Community Transit and Sound Transit Express