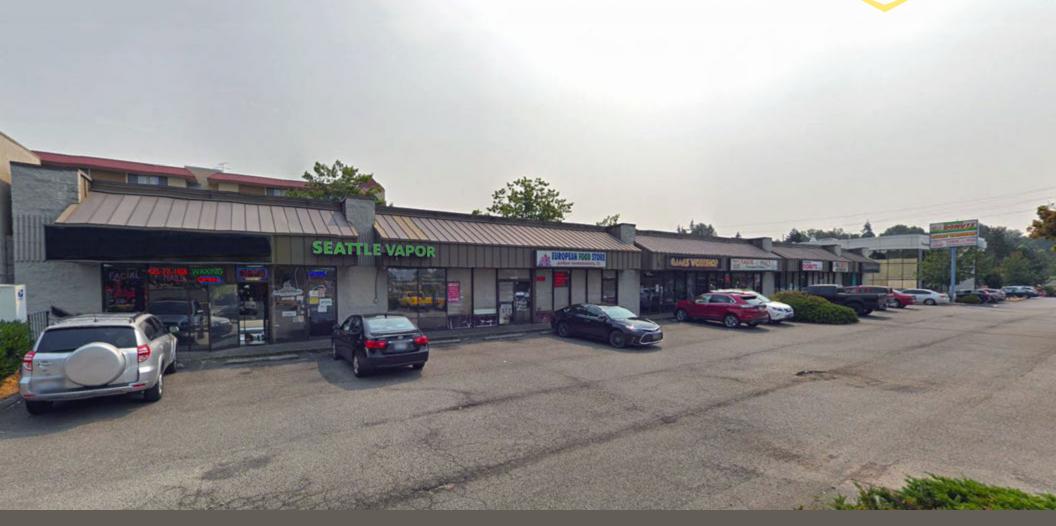

# FOR LEASE

20101 44th Avenue W Lynnwood, WA 98036

#### 20101 44TH AVENUE W:

994 SF \$23.00 PSF PLUS NNN

1,266 SF \$23.00 PSF PLUS NNN

- Available Now Floor Plans Attached
- NNN = \$7.00 PSF
- Parking: 56 Stalls
- Join: European Food Store, Donuts, Family Dentistry, Games Workshop, Taste of Pho, and Seattle Vapor
- Access on 44th Avenue W
- Across from the Lynnwood Transit Center: Bus Station and Future Light Rail Station (2024). Largest Hub in Snohomish County. Served by Community Transit and Sound Transit Express

27,031 ADT 44th Ave W

25,704 ADT Alderwood Mall Bd.

Across Street from Transit Center

Located in the Commercial Core of Snohomish County