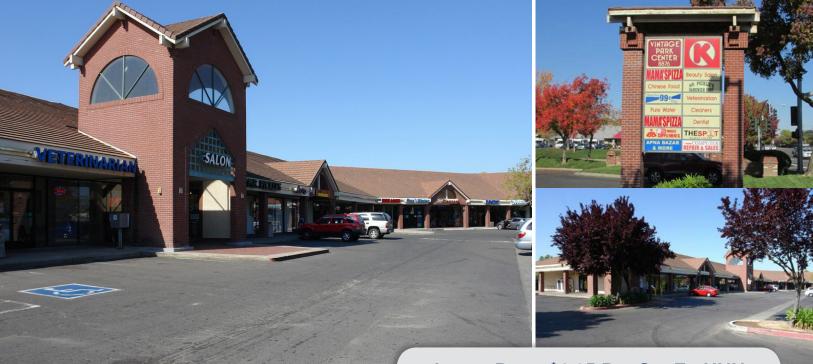

### Vintage Park Center

8876 Vintage Park Drive, Sacramento, CA 95828

### **Property Details**

- Available Suites
  - Suite 101: 2,400 SF Former Restaurant with hood in place
  - Suite 103: 2,480 SF Former Chiropractor's Office
  - Suite 109: 2,454 SF
  - Suite 114: 1,200 SF
  - Suite 115: 1,200 SF Former Hair Salon, turn-key, plug & play
- Very busy Circle K food market
- Excellent location on the corner of Vintage Park Dr and Elk Grove Florin Rd
- Great exposure to Elk Grove Florin Rd
- Existing tenants include: Medical, Dry Cleaner, Pure Water, 99¢ Plus, Chinese Restaurant, Veterinarian, Dance & Fitness Center & Circle K