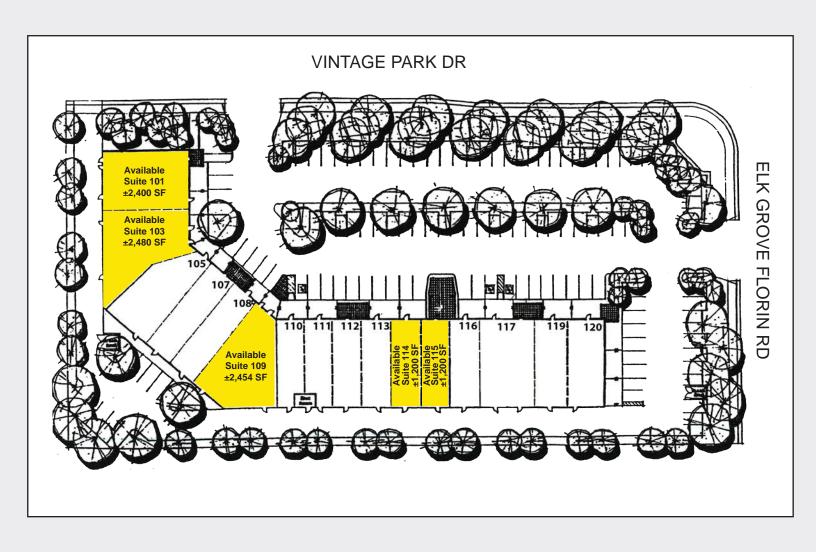

## SITE PLAN - ±2,480 - ±1,200 SF AVAILABLE

### **Property Details**

- Available Suites
  - Suite 101: 2,400 SF Former Restaurant with hood in place
  - Suite 103: 2,480 SF Former Chiropractor's Office
  - Suite 109: 2,454 SF
  - Suite 114: 1,200 SF
  - Suite 115: 1,200 SF Former Hair Salon, turn-key, plug & play
- Very busy Circle K food market
- Excellent location on the corner of Vintage Park Dr and Elk Grove Florin Rd
- Great exposure to Elk Grove Florin Rd
- Existing tenants include: Medical, Dry Cleaner, Pure Water, 99¢ Plus, Chinese Restaurant, Veterinarian, Dance & Fitness Center & Circle K