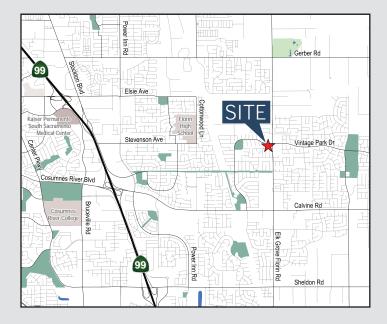

### **Property Details**

- Available Suites
  - Suite 101: 2,400 SF Former Restaurant with hood in place
  - Suite 103: 2,480 SF Former Chiropractor's Office
  - Suite 109: 2,454 SF
  - Suite 114: 1,200 SF
  - Suite 115: 1,200 SF Former Hair Salon, turn-key, plug & play
- Very busy Circle K food market
- Excellent location on the corner of Vintage Park Dr and Elk Grove Florin Rd
- Great exposure to Elk Grove Florin Rd
- Existing tenants include: Medical, Dry Cleaner, Pure Water, 99¢ Plus, Chinese Restaurant, Veterinarian, Dance & Fitness Center & Circle K