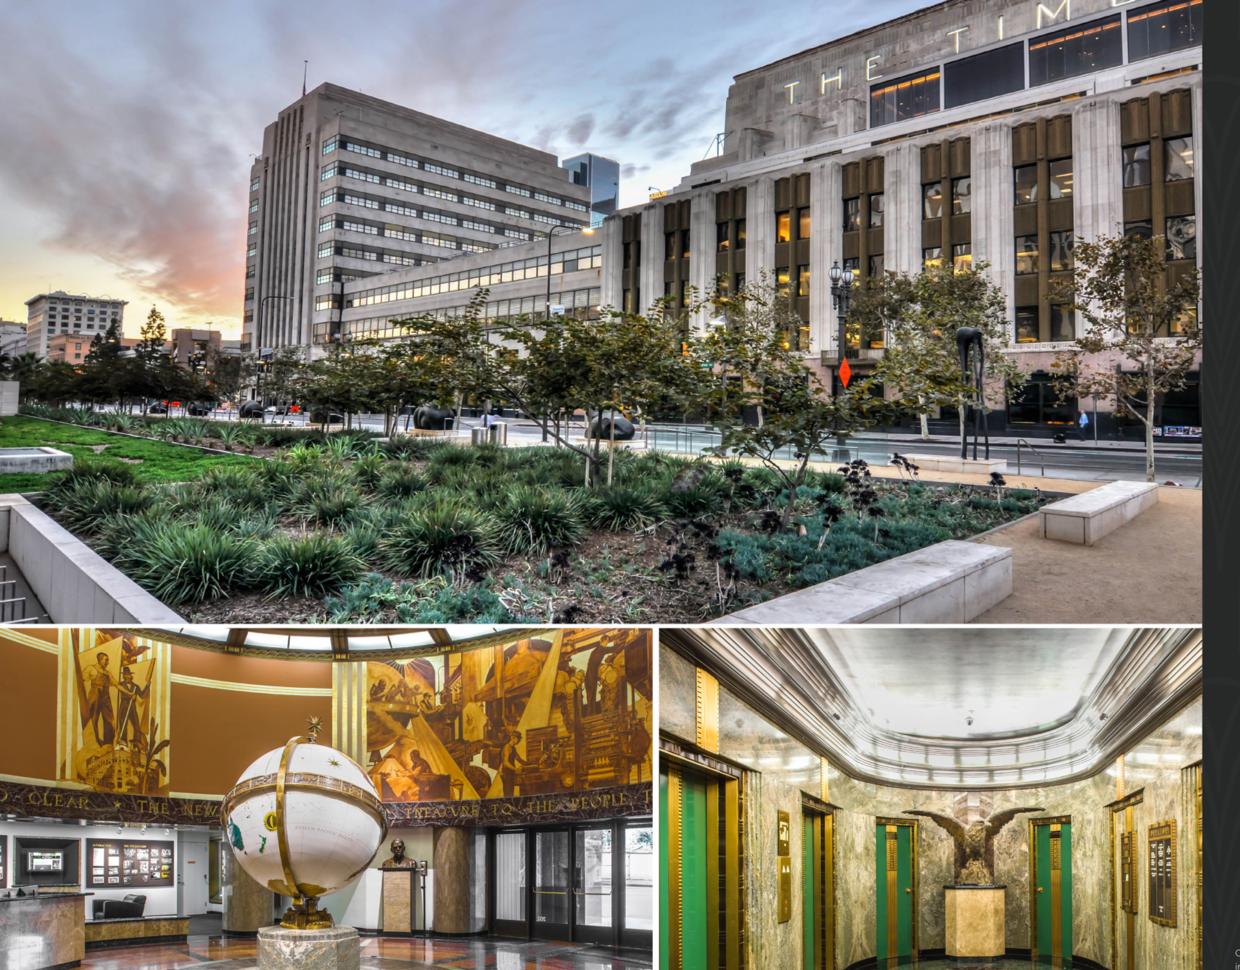

# THE TIMES (AMPUS

## CUSHMAN & WAKEFIELD

The Times Campus is a renowned assemblage of iconic office buildings spread across five individual—yet combined edifices that together take up an entire city block from Broadway to Spring, and 1st to 2nd Streets. While the Times North, Times South, Times West, Broadway and Plant Buildings are all of different vintages ranging from 1930s all the way to the 1970s, they together make up an industrious tenant community at the true center of the City of Los Angeles. With City Hall, the new Federal Courthouse and Grand Park across the street, a new metro rail station under construction next door, and scores of cultural, dining and entertainment venues all around, the asset is supremely located and set to blossom under The Onni Group's well capitalized and highly capable ownership.

Situated at the heart of Downtown's revitalized NOBRO District (North Broadway), and really at the very epicenter of the City of Los Angeles, the property is perfectly positioned at the crossroads of the vibrant Civic Center and the exciting urban renaissance of the Historic Core. Several fantastic eateries, including DTLA's famed Grand Central market, are all within a very short walk of the asset. You've got cultural attractions like The Broad Museum, Walt Disney Concert Hall, The Dorothy Chandler pavilion and much more just up the street. City Hall and Grand Park are right next door. And, best of all, a brand new subway stop is under construction directly across from the building's parking garage.

# LOCATION IS EVERYTHING, AND THE TIMES CAMPUS HAS IT IN SPADES.