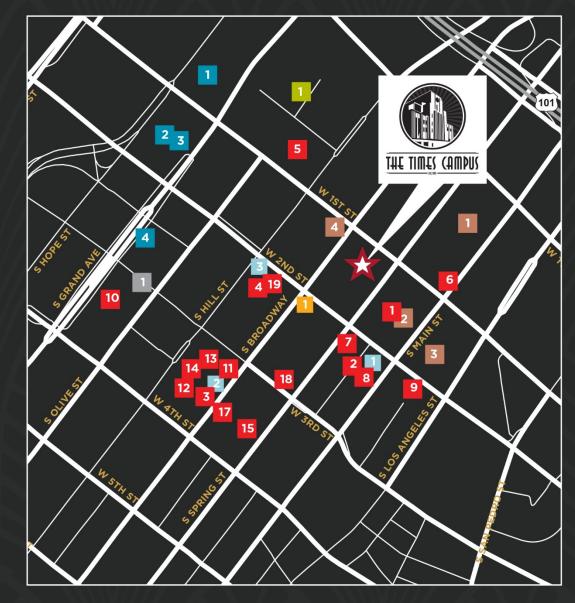

#### DAR

- 1 The Edison
- 2 Golden Road Brewing
- 3 Multiply LA

#### CIVIC

- 1 City Hall
- 2 LAPD Headquarters
- 3 Cal Trans Headquarters
- 4 Federal Courthouse

#### ENTERTAINMENT

- 1 Dorothy Chandler Pavilion
- 2 Walt Disney Concert Hall
- 3 The Broad Museum
- 4 MOCA
- (Museum of Contemporary Art)

### HOTEL

1 O<u>mni Hotel</u>

### PARK

1 Grand Park

### RESTAURANT

- 1 Senor Fish
- 2 Pitfire Pizza
- 3 The Grand Central Market
- 4 Cherry Pink Café
- 5 Panorama Café
- 6 Homeboy Diner
- 7 Blue Cube
- 8 Badmaash
- 9 Redbird
- 10 Mendocino Farms
- 11 Eggslut
- 12 Sticky Rice
- 13 Tacos <u>Tumbras a Tomas</u>
- 14 Madcapra
- 15 Orleans & York Deli
- 16 Café 607
- 17 Macheroni Republic 18 Spring
- 19 Redwood Bar & Grill

### TRANSPORTATION

Metro Station (Under Construction)