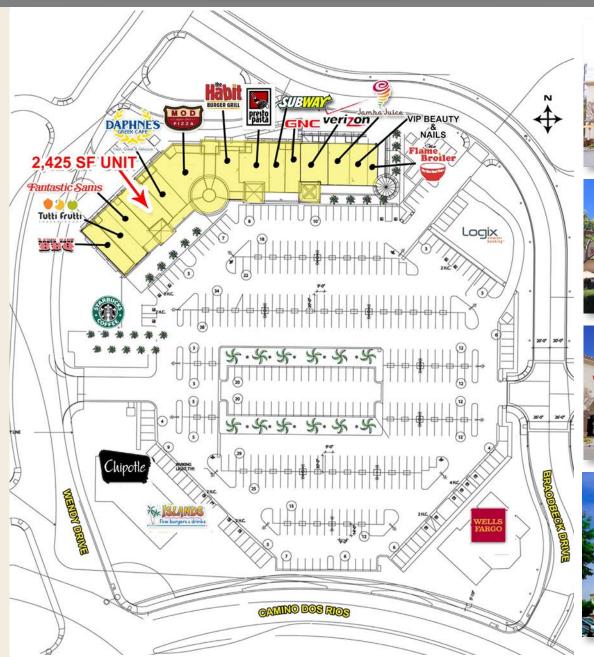

## PROPERTY BRIEF

Highly visible power center anchored by Target, Home Depot, Staples and PetSmart with tenants including AT&T, Verizon, Wells Fargo, GNC, Island's Fine Burgers & Drinks, The Habit, Daphne's Greek Cafe, Chipotle Mexican Grill, Flame Broiler, MOD Super Fast Pizza, Tutti Frutti, Jamba Juice, Starbucks and more.

Available: 2,425 SF Unit