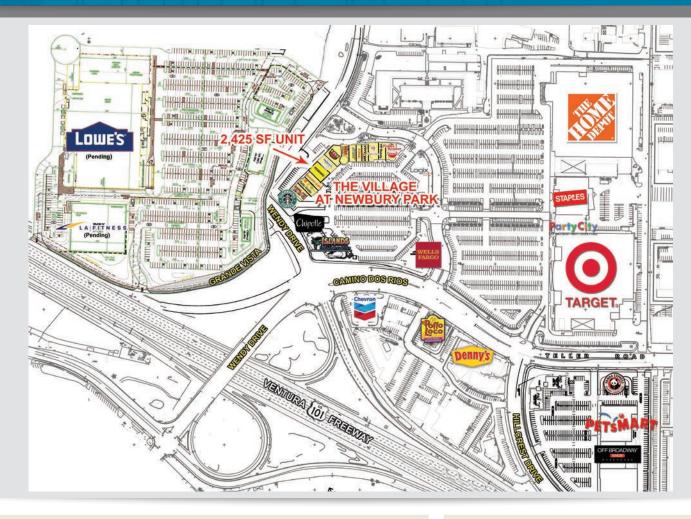

Vice President Lic. 01349816 805.654.9300 Ext. 103 rdevericks@radiusgroup.com

## LISA ENGEL SHIELDS

Senior Associate Lic. 01742786 805.654.9300 Ext. 105 lshields@radiusgroup.com

## LINDA HAGELIS

Senior Vice President Lic. 01152655 805.654.9300 Ext. 102 lhagelis@radiusgroup.com



4227 E. MAIN ST. SUITE 220
VENTURA CA 93003
805.654.9300
WWW.RADIUSGROUP.COM











# FOR LEASE : THE VILLAGE AT NEWBURY PARK

1015-1025 BROADBECK DR. | THOUSAND OAKS, CA 91320 | 101 FREEWAY AT WENDY DRIVE

## ROB DEVERICKS

Vice President Lic. 01349816 805.654.9300 Ext. 103 rdevericks@radiusgroup.com

#### LISA ENGEL SHIELDS

Senior Associate Lic. 01742786 805.654.9300 Ext. 105 lshields@radiusgroup.com

## LINDA HAGELIS

Senior Vice President Lic. 01152655 805.654.9300 Ext. 102 lhagelis@radiusgroup.com





4227 E. MAIN ST. SUITE 220
VENTURA CA 93003
805.654.9300
WWW.RADIUSGROUP.COM

## **Demographics**

| 2015 Estimates            | 1 Mile    | 3 Mile    | 5 Mile    |
|---------------------------|-----------|-----------|-----------|
| Average Household Income: | \$100,201 | \$128,460 | \$121,537 |
| Population:               | 5,051     | 49,495    | 116,689   |
| Daytime Population:       | 3,647     | 33,317    | 65,363    |

2015 Demographics from Sites USA (0515)

## **Traffic Counts**

Ventura (101) Freeway: 130,551 ADT

Wendy Drive: 35,965 ADT

Traffic Counts from the City of Thousand Oaks