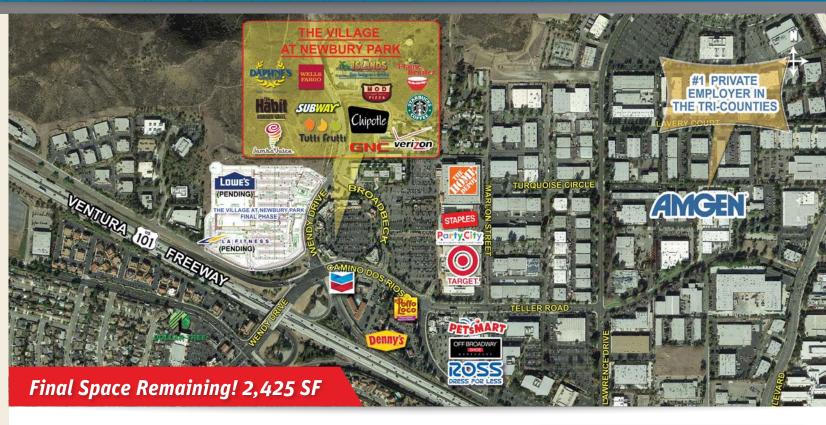

## PROPERTY BRIEF

Highly visible power center anchored by Target, Home Depot, Staples and PetSmart with tenants including AT&T, Verizon, Wells Fargo, GNC, Island's Fine Burgers & Drinks, The Habit, Daphne's Greek Cafe, Chipotle Mexican Grill, Flame Broiler, MOD Super Fast Pizza, Tutti Frutti, Jamba Juice, Starbucks and more.

- ▶ New freeway interchange with convenient access to and from 101 Fwy at Wendy Dr.
- Located in the dynamic, affluent, high growth, high income Thousand Oaks/Newbury Park trade area.
- Strong daytime population with over 65,000 employees within 5-mile radius.
   Close proximity to Amgen Ventura County's largest employer.

Available: 2,425 SF Unit