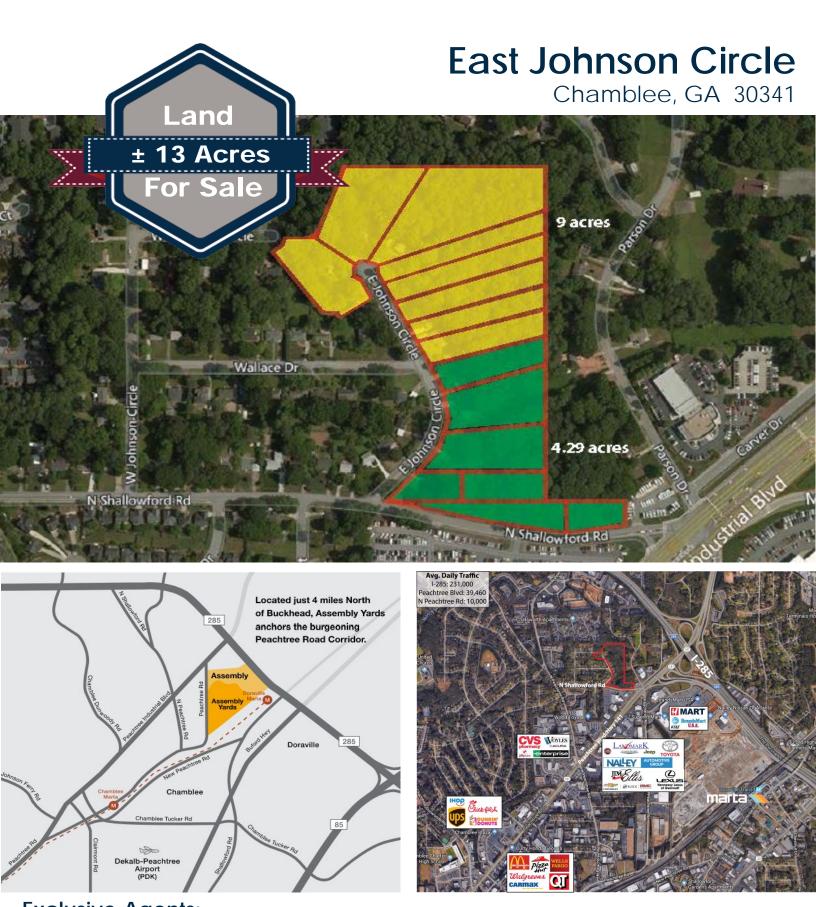

## **Property Highlights**

- ± 13 Acre Assemblage Possibility
- Located at or near the intersection of N. Shallowford Rd. & Peachtree Industrial Blvd.
- 0.5 Miles to Assembly Yards: New Development connecting Marta's Gold Line to Downtown
- Schools: Huntley Hills Elementary Chamblee Middle School **Chamblee Charter High School**