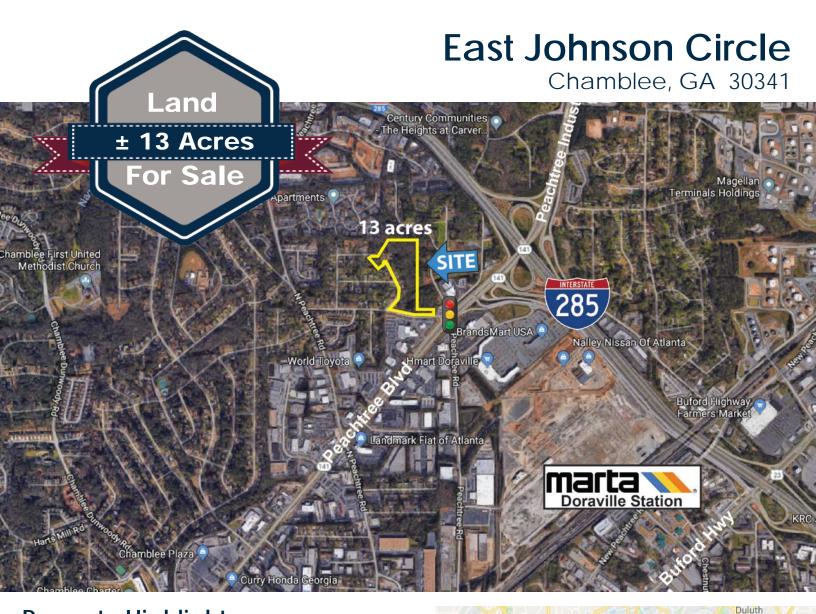

## **Property Highlights**

- ± 13 Acre Assemblage Possibility
- Located at or near the intersection of N. Shallowford Rd. & Peachtree Industrial Blvd.
- 0.5 Miles to Assembly Yards: New Development connecting Marta's Gold Line to Downtown
- Schools: Huntley Hills Elementary Chamblee Middle School **Chamblee Charter High School**