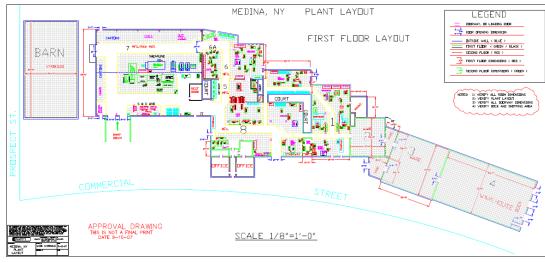

--------|----------|----------|
| Population               | 5,224    | 7,925    | 13,247   |
| Average Household Income | \$56,010 | \$56,943 | \$61,618 |

#### pyramidbrokerage.com

Independently Owned and Operated / A Member of the Cushman & Wakefield Alliance

Cushman & Wakefield Copyright 2015. No warranty or representation, express or implied, is made to the accuracy or completeness of the information contained herein, and same is submitted subject to errors, omissions, change of price, rental or other conditions, withdrawal without notice, and to any special listing conditions imposed by the property owner(s). As applicable, we make no representation as to the condition of the property (or properties) in question.



## INDUSTRIAL FOR SALE 214 Commercial Street

Medina, New York





Floor Plan



#### Location Map

Survey

Independently Owned and Operated / A Member of the Cushman & Wakefield Alliance

Cushman & Wakefield Copyright 2015. No warranty or representation, express or implied, is made to the accuracy or completeness of the information contained herein, and same is submitted subject to errors, omissions, change of price, rental or other conditions, withdrawal without notice, and to any special listing conditions imposed by the property owner(s). As applicable, we make no representation, express or implied, is made to the accuracy or completeness of the information contained herein, and same is submitted subject to errors, omissions, change of price, rental or other conditions, withdrawal without notice, and to any special listing conditions imposed by the