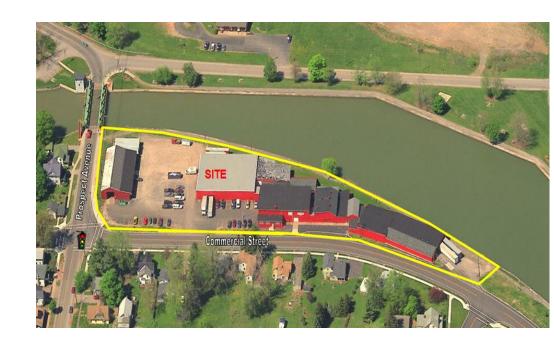

# INDUSTRIAL FOR SALE 214 Commercial Street

Medina, New York

### 59,082 SF MANUFACTURING / BREWERY / REDEVELOPMENT FOR SALE

#### **ORLEANS COUNTY MANUFACTURING FACILITY**

| BUILDING FEATURES |                                 |
|-------------------|---------------------------------|
| Building Size     | 59,082 <u>+</u> Sq. Ft.         |
| Lot Size          | 2.38 <u>+</u> Acres             |
| Parking           | Ample                           |
| Zoning            | CBD – Central Business District |

#### Property Highlights

- Conveniently Located Between Buffalo and Rochester
- Near the Border of the USA & Canada, Within a Days Drive of 75% of the Population of North America
- 5,500 <u>+</u> Sq. Ft. Freestanding Storage Building
- 4,000 <u>+</u> Sq. Ft. Air Conditioned Office Space
- 16' to 18' Clear Height