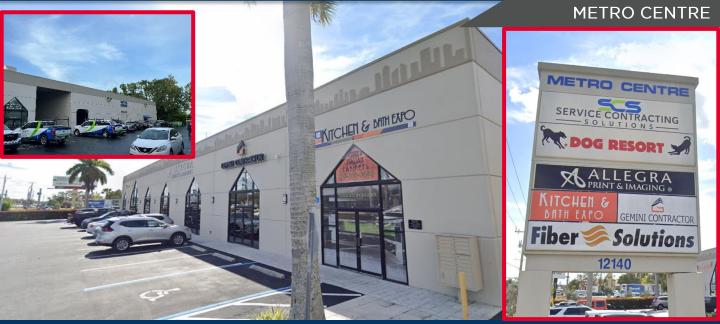

## **FOR LEASE**

COMMERCIAL PROPERTY SOUTHWEST FLORIDA

**12140 METRO PKWY** FORT MYERS, FL 33966

| UNIT | SF            | \$/PSF  | BASE<br>RENT/MO | CAM /<br>PSF | CAM /<br>MO | TOTAL / MO<br>(NO SALES TAX INCLUDED) |
|------|---------------|---------|-----------------|--------------|-------------|---------------------------------------|
| K*   | 10,000 +/- SF | \$13.75 | \$11,458.33     | \$4.98       | \$4,150     | \$15,608.33                           |
| В    | 1,500 */- SF  | \$19.00 | \$2,375         | \$4.98       | \$622.50    | \$2,997.50                            |

\*Unit is split 5,000 sf Office 5,000 sf Warehouse

| BUILDI                                | NG FEATURES                         | PROPERTY HIGHLIGHTS                                                  |  |  |  |  |
|---------------------------------------|-------------------------------------|----------------------------------------------------------------------|--|--|--|--|
| LEASE RATE                            | \$13.75-19.00 PSF NNN plus<br>CAM   | Excellent exposure on Metro Parkway                                  |  |  |  |  |
| BUILDING SIZE                         | 27,968 +/- Total Building SF        | ➢ 22' Clear height                                                   |  |  |  |  |
| UTILITIES                             | Water/Sewer                         | Ample parking                                                        |  |  |  |  |
| YEAR BUILT                            | 2002                                |                                                                      |  |  |  |  |
| ZONING                                | IL-Light Industrial (Lee<br>County) | <ul> <li>Two grade level rollup doors</li> <li>Truck Well</li> </ul> |  |  |  |  |
| STRAP #                               | 18-45-25-05-0000B.0030              |                                                                      |  |  |  |  |
| For more information, please contact: |                                     |                                                                      |  |  |  |  |

COMMERCIAL PROPERTY SOUTHWEST FLORIDA

**12140 METRO PKWY** FORT MYERS, FL 33966