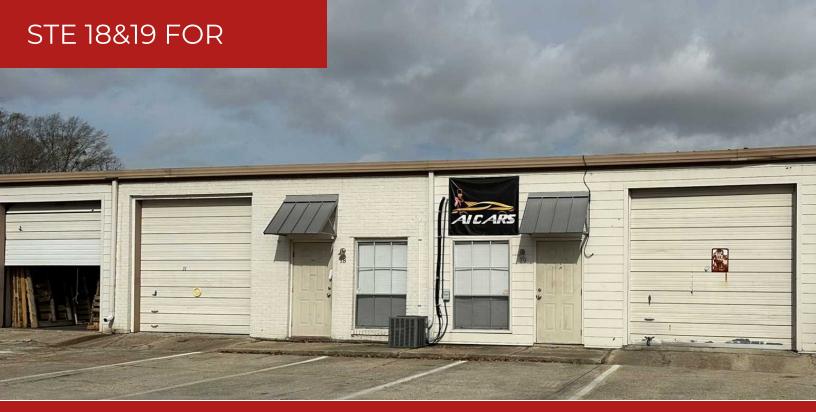

INDUSTRIPLEX RETAIL WITH WAREHOUSE

11616 INDUSTRIPLEX BOULEVARD · BATON ROUGE, LA 70809

#### **Property Description**

Industriplex Retail with Warehouse for lease. Side unit with retail showroom in the middle and warehouse with roll up doors on each side and behind the office. This unit is clean and rent ready. Contact broker for a private viewing.