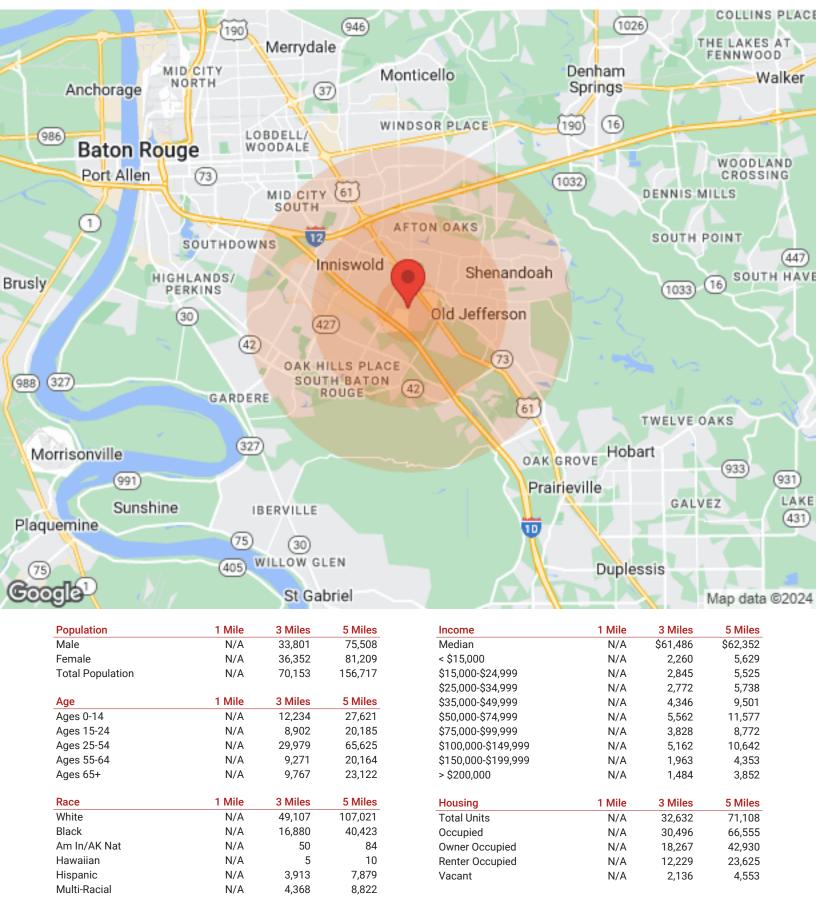

INDUSTRIPLEX RETAIL WITH WAREHOUSE

11616 INDUSTRIPLEX BOULEVARD · BATON ROUGE, LA 70809

## Highlights

Unit SF: 2000

Lease Rate: \$12/sf/yr

Lot Size: 0.25 Acres

Parking Spaces: 6

Zoning: Ind



DAVID VERCHER, CCIM Director (225) 405-3257 yourccim@kw.com

Louisiana

#### **Property Description**

Industriplex Retail with Warehouse for lease. Side unit with retail showroom in the middle and warehouse with roll up doors on each side and behind the office. This unit is clean and rent ready. Contact broker for a private viewing.



# **INTERIOR**

# 11616 INDUSTRIPLEX BOULEVARD

















## **DEMOGRAPHICS**