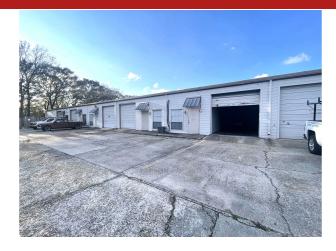

INDUSTRIPLEX RETAIL WITH WAREHOUSE

11616 INDUSTRIPLEX BOULEVARD · BATON ROUGE, LA 70809

#### **Property Description**

Industriplex Retail with Warehouse for lease. Side unit with retail showroom in the middle and warehouse with roll up doors on each side and behind the office. This unit is clean and rent ready. Contact broker for a private viewing.