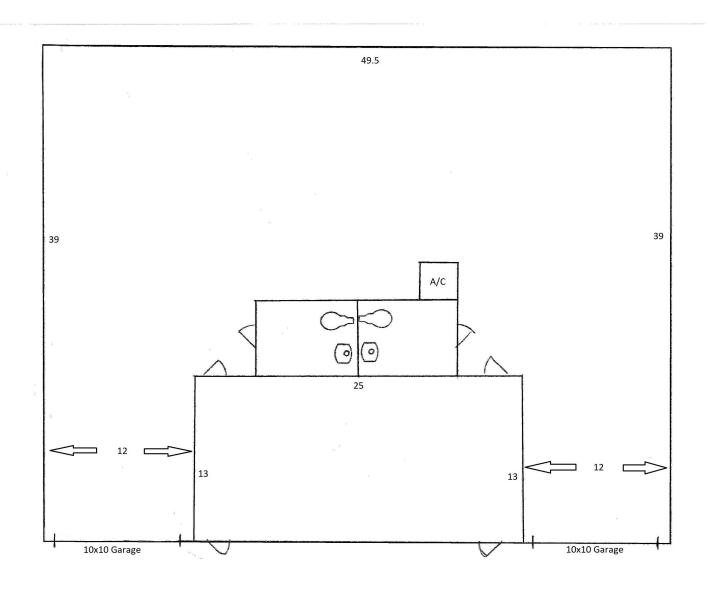

## Highlights

Unit SF: 2000

Lease Rate: \$12/sf/yr

Lot Size: 0.25 Acres

Parking Spaces: 6

Zoning: Ind

DAVID VERCHER, CCIM Director (225) 405-3257 yourccim@kw.com

Louisiana

#### **Property Description**

Industriplex Retail with Warehouse for lease. Side unit with retail showroom in the middle and warehouse with roll up doors on each side and behind the office. This unit is clean and rent ready. Contact broker for a private viewing.