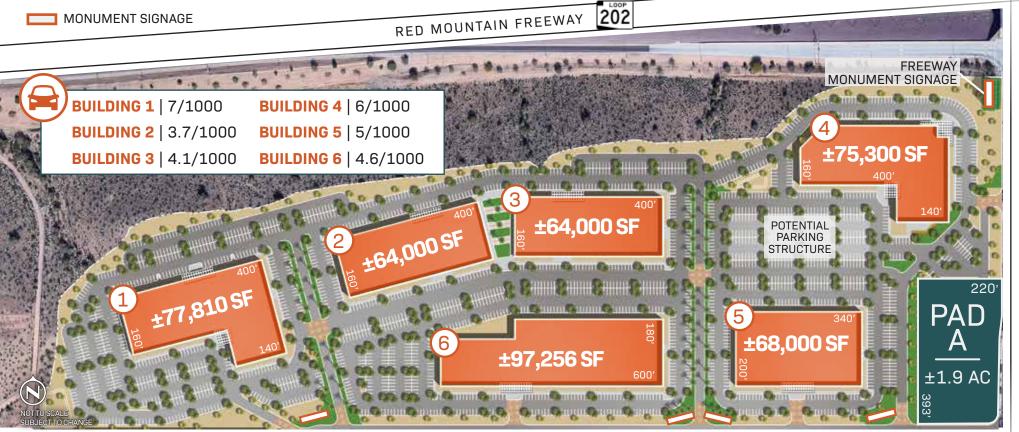

## PROPERTY HIGHLIGHTS

Six Flex-Tech Office buildings with heavy parking
Two-level office available | 25' clear height
Direct freeway exposure with freeway monument signage
±446,366 Total SF | All buildings for sale or lease
Office and Industrial Zoning

Freeway monument signage available

BUSINESS PARK

±1.4M workforce population within a 30-minute drive<sup>1</sup>

The second largest city in the Phoenix Metro area with half a million people<sup>1</sup>

Mesa is #9 in the Top Ten Safest Cities in U.S. for  $2019^2$ 