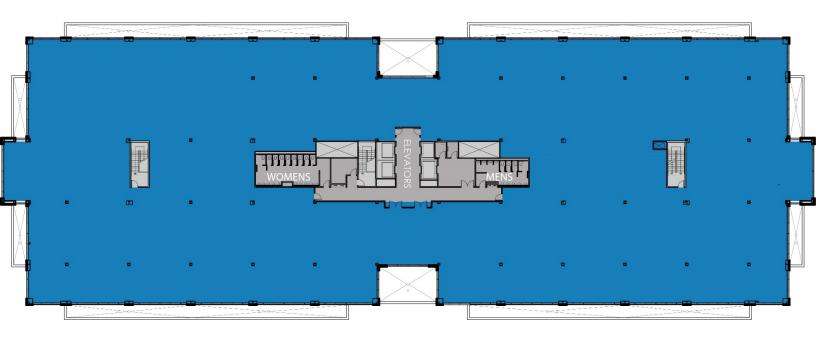

ive<br>space, data center, fitness facilities<br>with lockers and showers, outdoor<br>seating |
| Backup generator     | 750 KW                                                                                                                                                                |
| Local ownership:     | Wm. Blanchard Co. (Well capitalized local NJ construction                                                                                                             |



#### FLOOR 1 | 39,506 RSF



DAN LOUGHLIN +1 973 829 4695 dan.loughlin@am.jll.com CHARLIE DILLON +1 973 829 4679

company www.wmblanchard.com)

BOB RYAN JASON BENSON +1 973 829 4717 +1 973 829 4669 charlie.dillon@am.jll.com bobs.ryan@am.jll.com jason.benson@am.jll.com FLOOR 2 | 59,254 RSF



FLOOR 3 | 56,016 RSF



# Blanchard



#### LOCATION

Excellent access to RT 24, I-287, I-80, & RT 10 with onsite police presence during rush hour



Dover

24

Morristown

Parsippany 80

Summit

### LOCAL AMENITIES

Restaurants Sterling Tavern GK's Red Dog Tavern Iron Bar Jockey Hollow Bar & Kitchen

Rod's Steak & Seafood Grille Roots Steakhouse The Committed Pig The Office Tavern Grill Urban Table

Best Western Plus Morristown Inn HYATT House Morristown The Madison Hotel The Westin Governor Morris

#### Retail

208

46 Passaic

23

Newark

280

Short Hills

Paramus

BERT

New York

City

Century 21



DAN LOUGHLIN +1 973 829 4695 dan.loughlin@am.jll.com

CHARLIE DILLON +1 973 829 4679 charlie.dillon@am.jll.com

BOB RYAN +1 973 829 4717

JASON BENSON +1 973 829 4669 bobs.ryan@am.jll.com jason.benson@am.jll.com