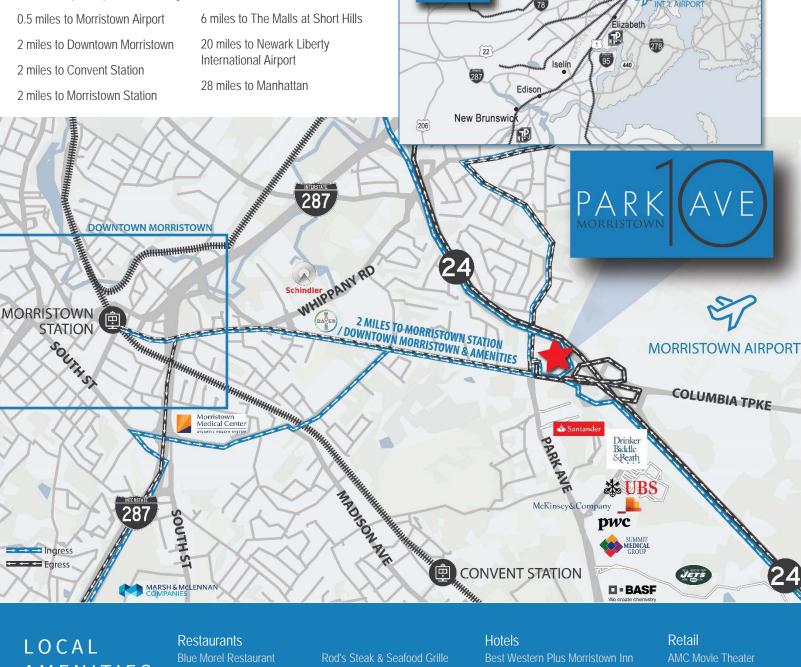

#### LOCATION

Excellent access to RT 24, I-287, I-80, & RT 10 with onsite police presence during rush hour

Dover

24

Morristown

Parsippany 80

Summit

### LOCAL AMENITIES

Restaurants Sterling Tavern GK's Red Dog Tavern Iron Bar Jockey Hollow Bar & Kitchen

Rod's Steak & Seafood Grille Roots Steakhouse The Committed Pig The Office Tavern Grill Urban Table

Best Western Plus Morristown Inn HYATT House Morristown The Madison Hotel The Westin Governor Morris

#### Retail

208

46 Passaic

23

Newark

280

Short Hills

Paramus