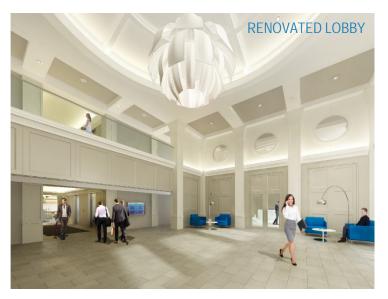

#### **PROPERTY FEATURES**

| Stories:             | 3                                                                                                                                                                     |
|----------------------|-----------------------------------------------------------------------------------------------------------------------------------------------------------------------|
| Built:               | June 2001 / renovated lobby<br>in 2016                                                                                                                                |
| Available space:     | 154,776 RSF                                                                                                                                                           |
| Signage opportunity: | Direct visibility off of RT 24                                                                                                                                        |
| Acres:               | 8.69                                                                                                                                                                  |
| Parking:             | 477 surface plus 100 covered Expandable to 667 total                                                                                                                  |
| Amenities:           | On-site staff (M-F), full service café,<br>conference center, collaborative<br>space, data center, fitness facilities<br>with lockers and showers, outdoor<br>seating |
| Backup generator     | 750 KW                                                                                                                                                                |
| Local ownership:     | Wm. Blanchard Co. (Well capitalized local NJ construction                                                                                                             |