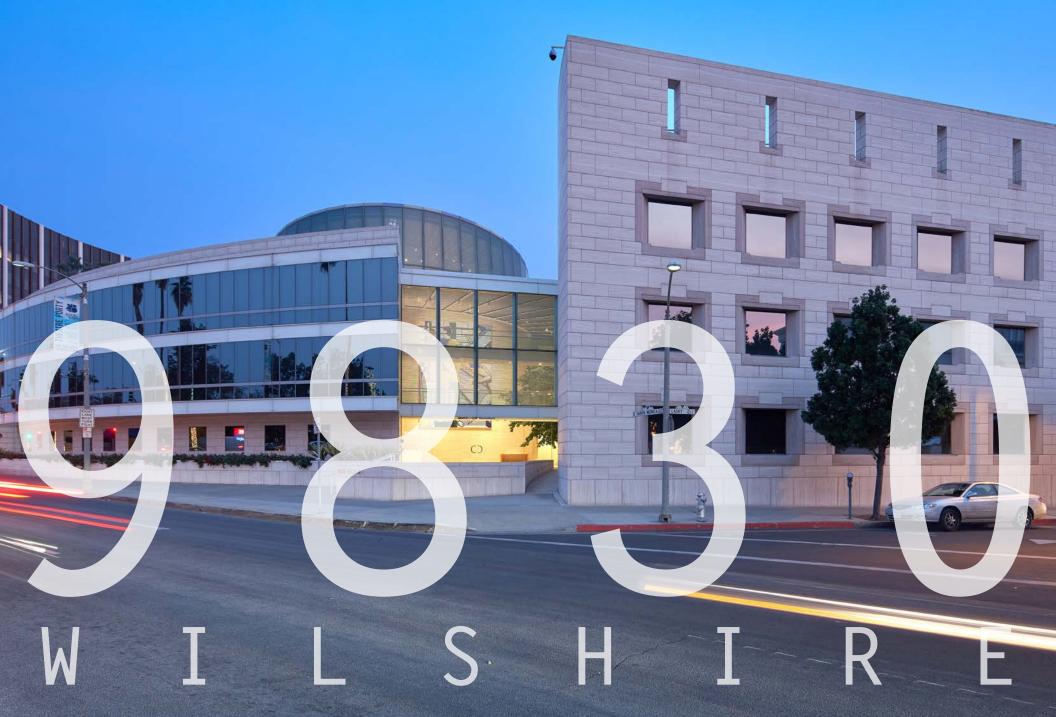

ICONIC ARCHITECTURAL MASTERPIECE AT THE GATEWAY TO BEVERLY HILLS.

FULL BUILDING AVAILABLE FOR LEASE. DIVISIBLE TO:

202 RSF

FIRST FLOOR 18,619 RSF SECOND FLOOR

20,473 RSF

THIRD FLOOR 20,742 RSF

тотаl 69,036 RSF