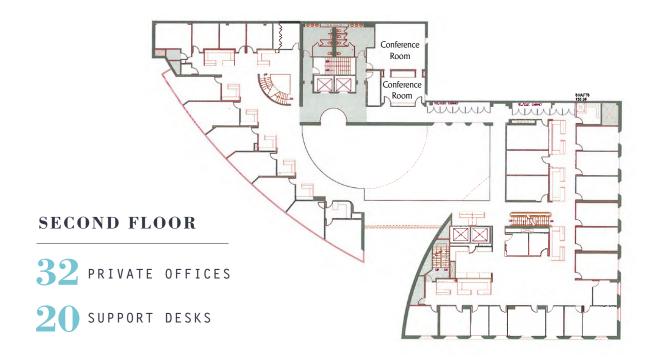

ICONIC ARCHITECTURAL MASTERPIECE AT THE GATEWAY TO BEVERLY HILLS.

FULL BUILDING AVAILABLE FOR LEASE. DIVISIBLE TO:

202 RSF

FIRST FLOOR 18,619 RSF SECOND FLOOR

20,473 RSF

THIRD FLOOR 20,742 RSF

тотаl 69,036 RSF

## FLOOR PLANS.