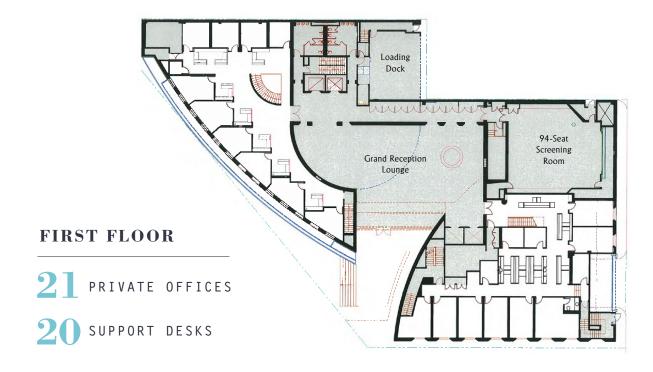

ICONIC ARCHITECTURAL MASTERPIECE AT THE GATEWAY TO BEVERLY HILLS.

FULL BUILDING AVAILABLE FOR LEASE. DIVISIBLE TO:

202 RSF

FIRST FLOOR 18,619 RSF SECOND FLOOR

20,473 RSF

THIRD FLOOR 20,742 RSF

тотаl 69,036 RSF

## FLOOR PLANS.

- » Secured, 4-level subterranean parking structure with direct full building access
- » 94-seat screening room
- » Full service kitchen
- » Incomparable walk-to amenities