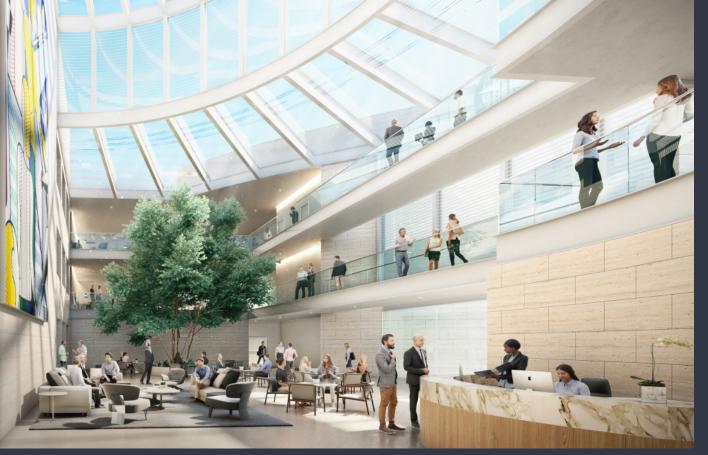

- » Secured, 4-level subterranean parking structure with direct full building access
- » 94-seat screening room
- » Full service kitchen
- » Incomparable walk-to amenities