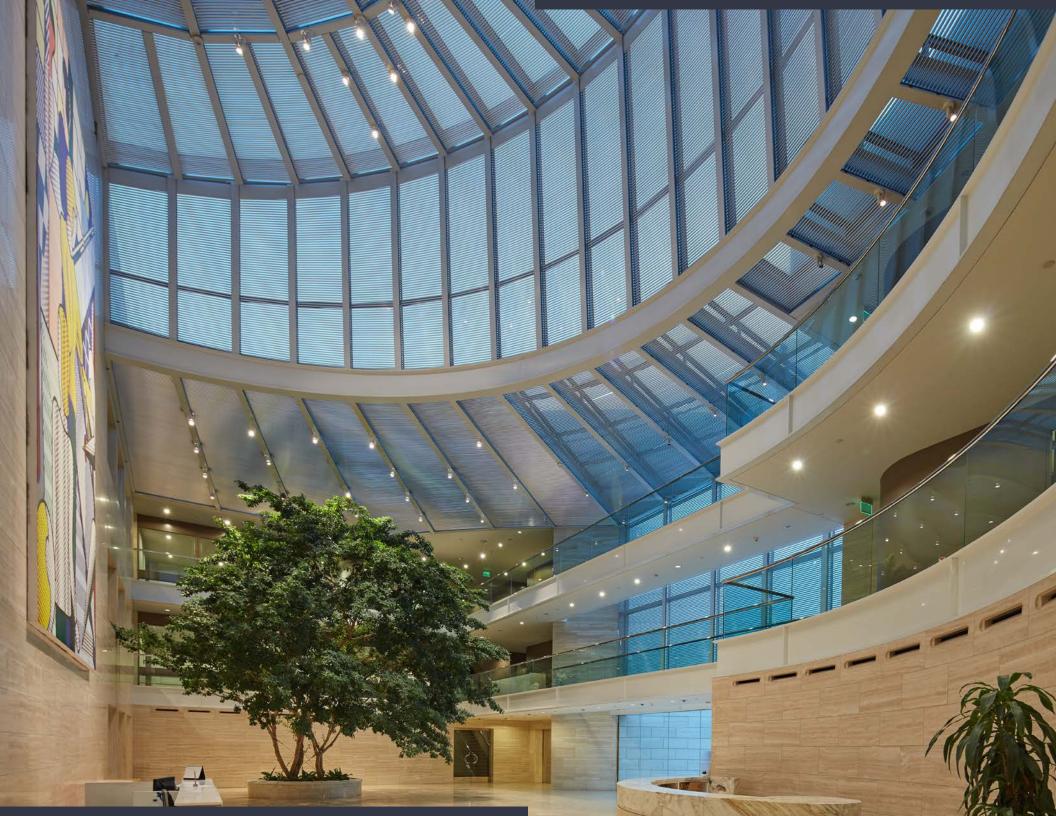

ICONIC ARCHITECTURAL MASTERPIECE AT THE GATEWAY TO BEVERLY HILLS.

FULL BUILDING AVAILABLE FOR LEASE. DIVISIBLE TO:

202 RSF

FIRST FLOOR 18,619 RSF SECOND FLOOR

20,473 RSF

THIRD FLOOR 20,742 RSF

тотаl 69,036 RSF