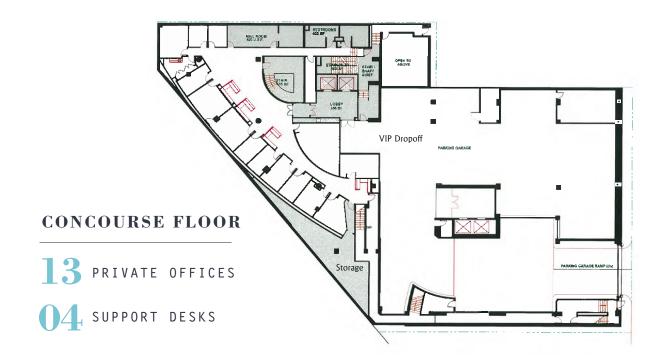

ICONIC ARCHITECTURAL MASTERPIECE AT THE GATEWAY TO BEVERLY HILLS.

FULL BUILDING AVAILABLE FOR LEASE. DIVISIBLE TO:

202 RSF

FIRST FLOOR 18,619 RSF SECOND FLOOR

20,473 RSF

THIRD FLOOR 20,742 RSF

тотаl 69,036 RSF







- » Secured, 4-level subterranean parking structure with direct full building access
- » 94-seat screening room
- » Full service kitchen
- » Incomparable walk-to amenities









## FLOOR PLANS.







# FLOOR PLANS.







- Equinox Century City 01
- 02 Westfield Century City Mall
- 03 Eataly L.A.
- 04 10000 Santa Monica Blvd
- 05 The Los Angeles Country Club
- **16** The Beverly Hilton

- Waldorf Astoria Beverly Hills 07
- 08 The Peninsula Hotel
- 09 Maison 140
- 10 Neiman Marcus
- Saks Fifth Avenue
- 12 Equinox Beverly Hills

- **13** The Grill on the Alley
- Beverly Wilshire Four Seasons 15 Montage Beverly Hills
- Spago 16

14

- Ocean Prime
- 18 Cut Beverly Hills

- Mastro's Steakhouse 19
- Cut Beverly Hills 20
- 21 The Palm









#### **ERIC OLOFSON**

eric.olofson@cushwake.com CA Lic. 00901159 310.595.2216

## SCOTT MENKUS

scott.menkus@cushwake.com CA Lic. 01476553 310.595.2211

## PETER COLLINS

peter.collins@cushwake.com CA Lic. 01813645 310.595.2227