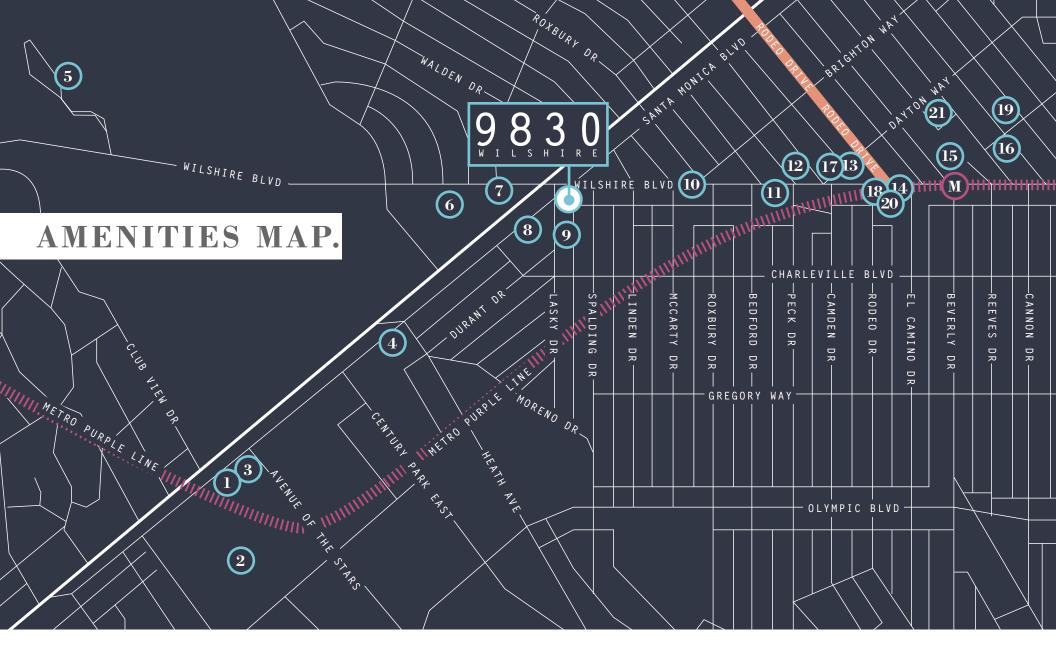

# FLOOR PLANS.

- Equinox Century City 01
- 02 Westfield Century City Mall
- 03 Eataly L.A.
- 04 10000 Santa Monica Blvd
- 05 The Los Angeles Country Club
- **16** The Beverly Hilton

- Waldorf Astoria Beverly Hills 07
- 08 The Peninsula Hotel
- 09 Maison 140
- 10 Neiman Marcus
- Saks Fifth Avenue
- 12 Equinox Beverly Hills

- **13** The Grill on the Alley
- Beverly Wilshire Four Seasons 15 Montage Beverly Hills
- Spago 16

14

- Ocean Prime
- 18 Cut Beverly Hills

- Mastro's Steakhouse 19
- Cut Beverly Hills 20
- 21 The Palm