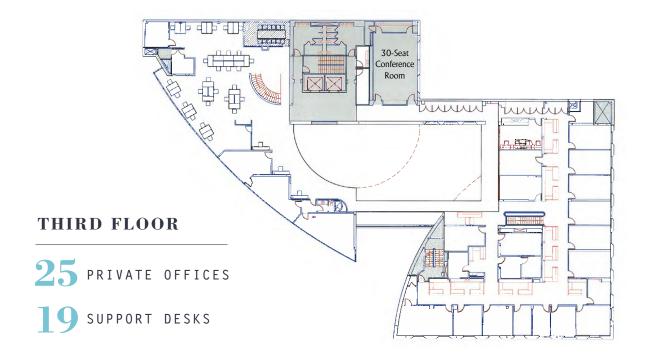

ICONIC ARCHITECTURAL MASTERPIECE AT THE GATEWAY TO BEVERLY HILLS.

FULL BUILDING AVAILABLE FOR LEASE. DIVISIBLE TO:

202 RSF

FIRST FLOOR 18,619 RSF SECOND FLOOR

20,473 RSF

THIRD FLOOR 20,742 RSF

тотаl 69,036 RSF

## FLOOR PLANS.