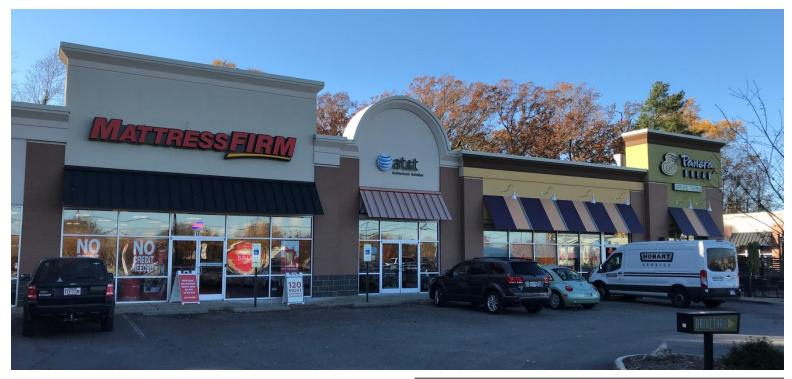

# RETAIL FOR LEASE 1217 North Main Street

Suffolk, VA

### **Property Features**

- 1,300 Square Feet
- Former AT&T space
- · Located directly across the street from Walmart and Lowes
- Property is adjacent to Farm Fresh grocery store anchored shopping center
- · Signalized intersection
- 29,000 VPD
- · Excellent visibility and access