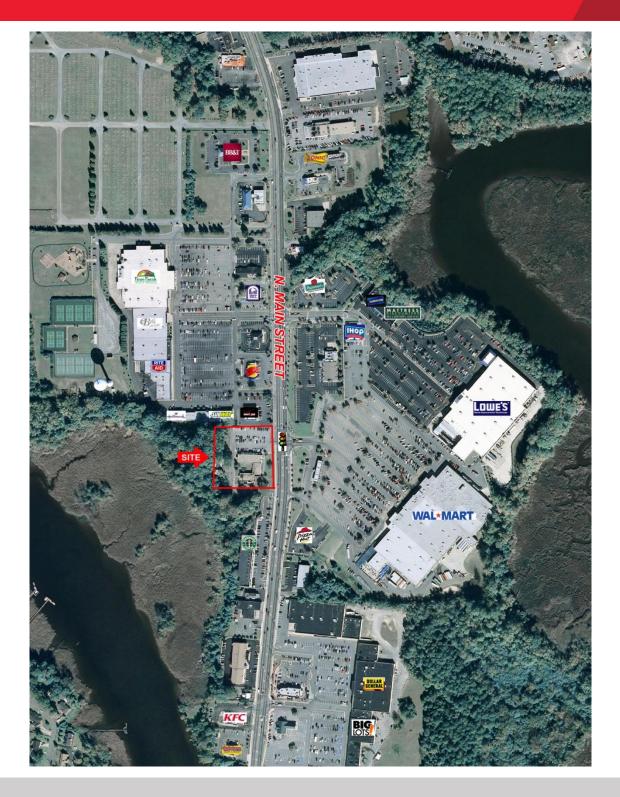

### **Property Features**

- 1,300 Square Feet
- Former AT&T space
- · Located directly across the street from Walmart and Lowes
- Property is adjacent to Farm Fresh grocery store anchored shopping center
- · Signalized intersection
- 29,000 VPD
- · Excellent visibility and access