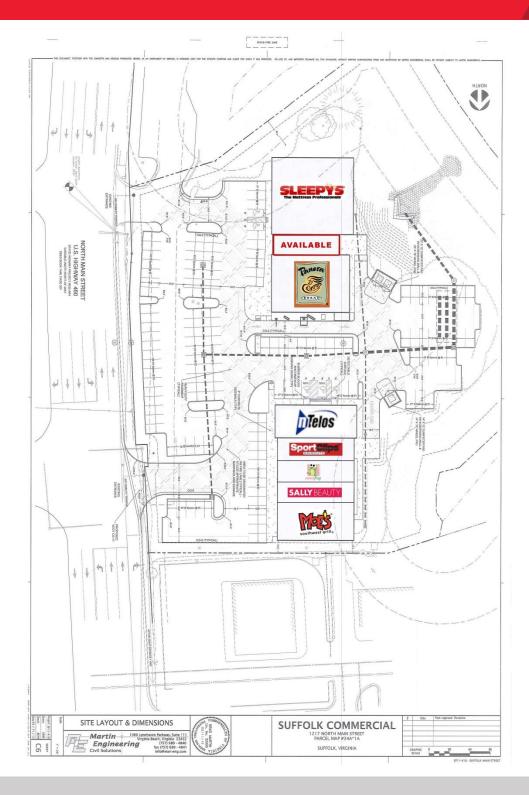

## RETAIL FOR LEASE 1217 North Main Street

Suffolk, VA

For more information, contact:

### RETAIL FOR LEASE 1217 North Main Street

Suffolk, VA

For more information, contact: