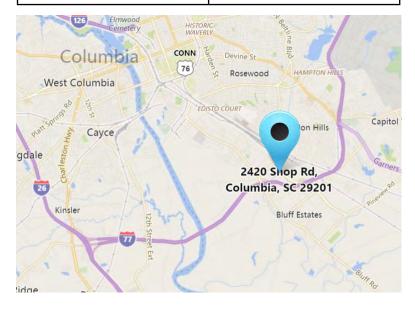

## **2420 SHOP ROAD**

COLUMBIA, SC 29201

## **FOR SALE**

- ±20,400 SF in Four (4) Buildings
- 1,182' of frontage on Shop Rd.
- 100' of frontage on Beltline Blvd.
- Three (3) access gates
- Easy access to Downtown, I-77, I-26, and I-20
- Last corner between I-77 and the stadium
- Located at signalized intersection
- Shop Rd. expansion will feature sidewalks and four lanes into Assembly St.
- Clean environmental VCC
- Four (4) Grade Level Doors
- Three (3) Dock High Doors
- Ceiling Height: 12' 18'
- Zoning: M-2 (Heavy Industrial)
- Access to CSX and Norfolk Southern
- Fenced yard
- Traffic Count: 16,768 VPD
- SALES PRICE: \$1,150,000 \$900,000



| Building 1: | ±1,800 SF |
|-------------|-----------|
| Building 2: | ±1,800 SF |
| Building 3: | ±7,800 SF |
| Building 4: | ±9,000 SF |



## **2420 SHOP ROAD**

COLUMBIA, SC 29201



## **2420 SHOP ROAD**

COLUMBIA, SC 29201