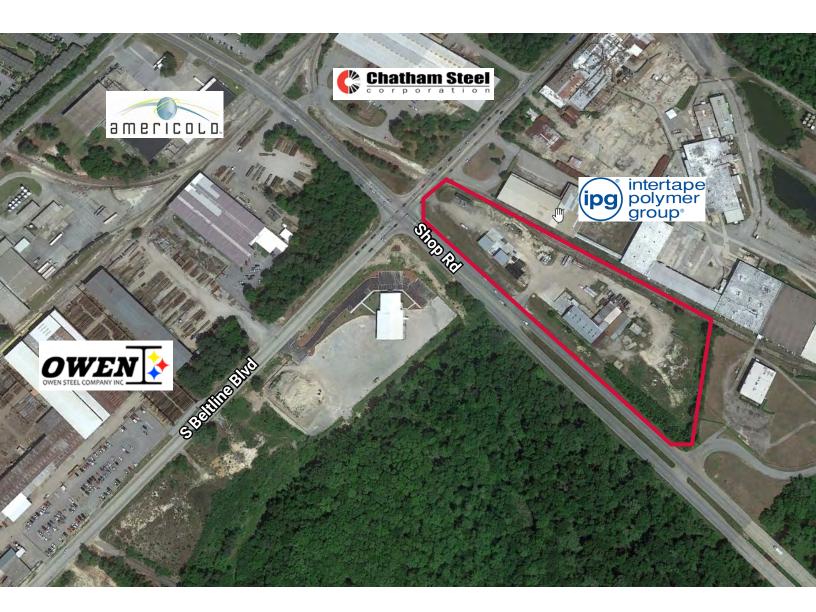

## **FOR SALE**

- ±20,400 SF in Four (4) Buildings
- 1,182' of frontage on Shop Rd.
- 100' of frontage on Beltline Blvd.
- Three (3) access gates
- Easy access to Downtown, I-77, I-26, and I-20
- Last corner between I-77 and the stadium
- Located at signalized intersection
- Shop Rd. expansion will feature sidewalks and four lanes into Assembly St.
- Clean environmental VCC
- Four (4) Grade Level Doors
- Three (3) Dock High Doors
- Ceiling Height: 12' 18'
- Zoning: M-2 (Heavy Industrial)
- Access to CSX and Norfolk Southern
- Fenced yard
- Traffic Count: 16,768 VPD
- SALES PRICE: \$1,150,000 \$900,000