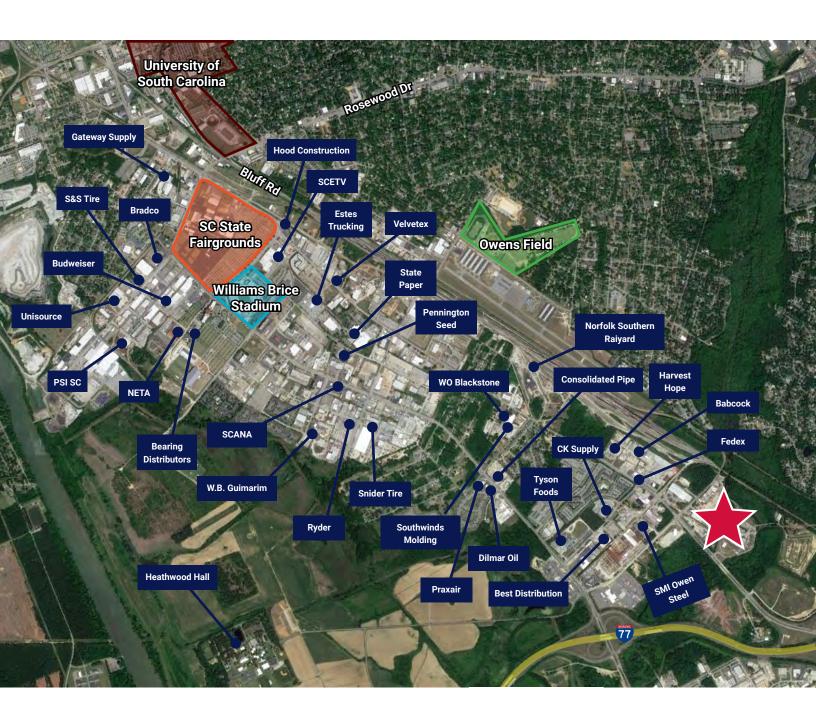

## **FOR SALE**

- ±20,400 SF in Four (4) Buildings
- 1,182' of frontage on Shop Rd.
- 100' of frontage on Beltline Blvd.
- Three (3) access gates
- Easy access to Downtown, I-77, I-26, and I-20
- Last corner between I-77 and the stadium
- Located at signalized intersection
- Shop Rd. expansion will feature sidewalks and four lanes into Assembly St.
- Clean environmental VCC
- Four (4) Grade Level Doors
- Three (3) Dock High Doors
- Ceiling Height: 12' 18'
- Zoning: M-2 (Heavy Industrial)
- Access to CSX and Norfolk Southern
- Fenced yard
- Traffic Count: 16,768 VPD
- SALES PRICE: \$1,150,000 \$900,000