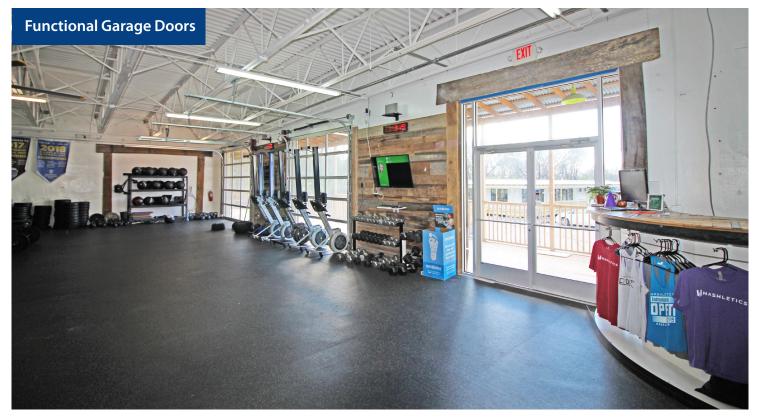

### **Property Overview**

- Lease rate: \$27.00/sf FSG
- Wide open floorplan
- Men's/Women's ADA restrooms
- Demisable to one 2,500 sf and one 3,356 sf suite
- Minutes from 12 South, Wedgewood Houston, the Gulch, and Melrose
- Immediate access to I-65