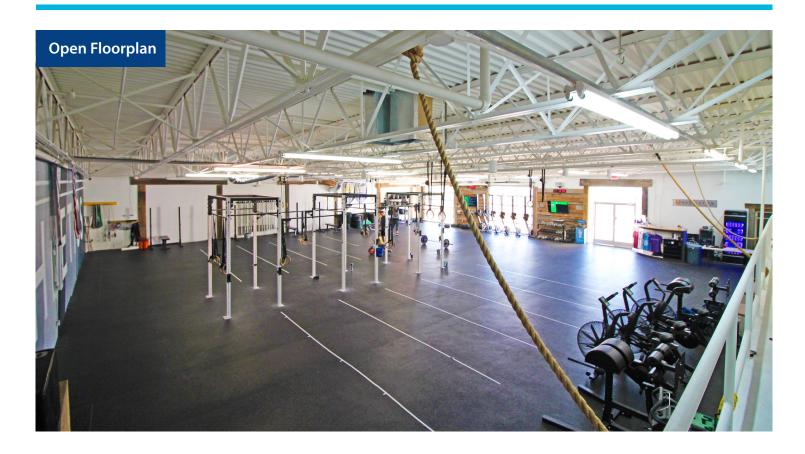

### **Property Overview**

- Lease rate: \$27.00/sf FSG
- Wide open floorplan
- Men's/Women's ADA restrooms
- Demisable to one 2,500 sf and one 3,356 sf suite
- Minutes from 12 South, Wedgewood Houston, the Gulch, and Melrose
- Immediate access to I-65