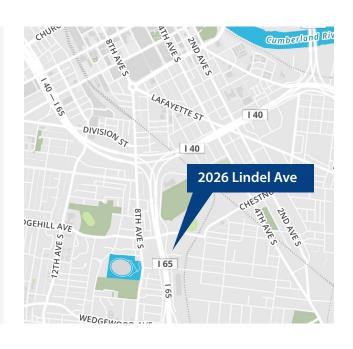

# **2026 Lindell Avenue**

Nashville, Tennessee

Retail/Creative Office Space for Lease | 2,500 – 5,856 sf Available

### **Property Overview**

- Lease rate: \$27.00/sf FSG
- Wide open floorplan
- Men's/Women's ADA restrooms
- Demisable to one 2,500 sf and one 3,356 sf suite
- Minutes from 12 South, Wedgewood Houston, the Gulch, and Melrose
- Immediate access to I-65





## **2026 Lindell Avenue**

Nashville, Tennessee







## 2026 Lindell Avenue

## Nashville, Tennessee



### For further information or to schedule a tour, please contact:

#### **Joey Viola**

Associate 615.727.7426 joey.viola@avisonyoung.com

#### **Avison Young**

700 12th Avenue South Suite 302 Nashville, TN 37203 615.727.7400