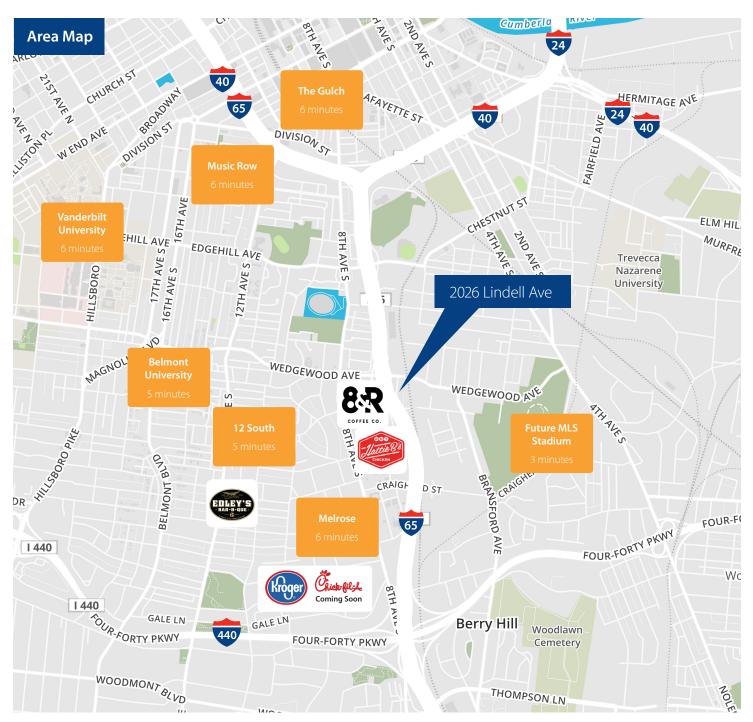

# **2026 Lindell Avenue**

Nashville, Tennessee

Retail/Creative Office Space for Lease | 2,500 – 5,856 sf Available

### **Property Overview**

- Lease rate: \$27.00/sf FSG
- Wide open floorplan
- Men's/Women's ADA restrooms
- Demisable to one 2,500 sf and one 3,356 sf suite
- Minutes from 12 South, Wedgewood Houston, the Gulch, and Melrose
- Immediate access to I-65