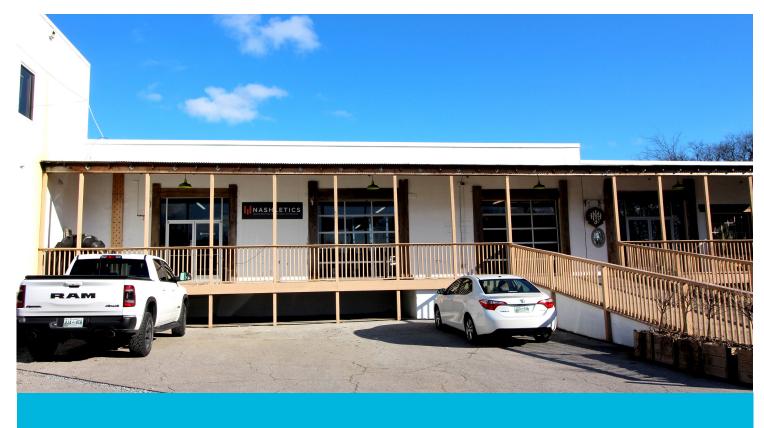

# **2026 Lindell Avenue**

Nashville, Tennessee

Retail/Creative Office Space for Lease | 2,500 – 5,856 sf Available

### **Property Overview**

- Lease rate: \$27.00/sf FSG
- Wide open floorplan
- Men's/Women's ADA restrooms
- Demisable to one 2,500 sf and one 3,356 sf suite
- Minutes from 12 South, Wedgewood Houston, the Gulch, and Melrose
- Immediate access to I-65