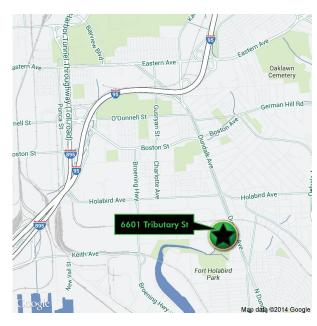

# 6601 TRIBUTARY STREET

BALTIMORE, MD 21224

Baltimore City

#### TRAVEL DISTANCES

| I-95              | 1.5 miles |
|-------------------|-----------|
| I-895             | 1.5 miles |
| Port of Baltimore | 2.0 miles |
| US Route 40       | 3.3 miles |
| I-695             | 3.5 miles |
| US Route 1        | 6 miles   |
| BWI Airport       | 14 miles  |