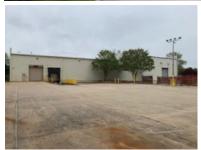

### **AVAILABLE SPACE FEATURES**

- + 13,923 SF
- + 1,500 SF Office
- + 21' 22' Ceiling Height
- + 600 Amps 277/480 3 Phase Power
- + 2 Docks, 1 Drive-in
- + Wet Sprinkler
- + 0.45 ± Acre Fenced Yard
- + Conditioned Warehouse
- + Located in an Enterprise Zone
- + Zoned I-2