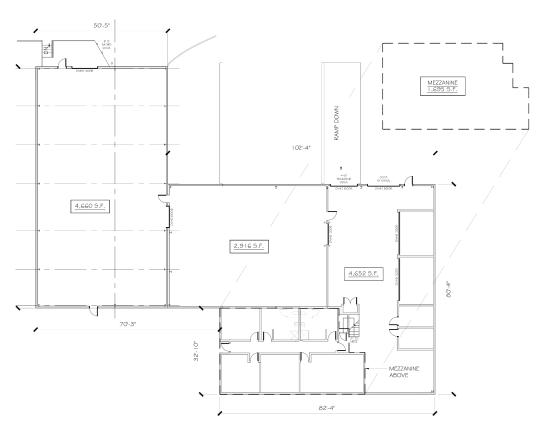

### **AVAILABLE SPACE FEATURES**

- + 13,923 SF
- + 1,500 SF Office
- + 21' 22' Ceiling Height
- + 600 Amps 277/480 3 Phase Power
- + 2 Docks, 1 Drive-in
- + Wet Sprinkler
- + 0.45 ± Acre Fenced Yard
- + Conditioned Warehouse
- + Located in an Enterprise Zone
- + Zoned I-2