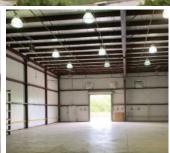

### **AVAILABLE SPACE FEATURES**

- + 13,923 SF
- + 1,500 SF Office
- + 21' 22' Ceiling Height
- + 600 Amps 277/480 3 Phase Power
- + 2 Docks, 1 Drive-in
- + Wet Sprinkler
- + 0.45 ± Acre Fenced Yard
- + Conditioned Warehouse
- + Located in an Enterprise Zone
- + Zoned I-2