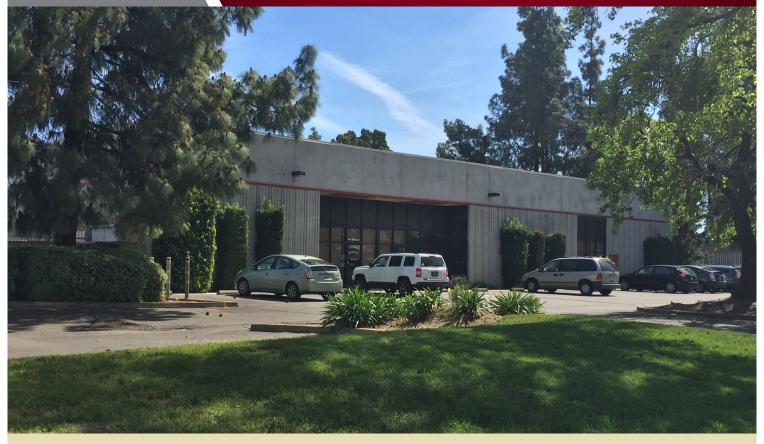

## 20,750± SF Freestanding Building

Freestanding concrete tilt up building with excellent access to I-5 & Hwy **SPECIFICATIONS:** 

99 via Hwy 120. Located in the Manteca Industrial Park north of the Main St. / Hwy 120 interchange

**BUILDING SIZE:** 20,750± SF 1.5± AC **LAND SIZE:** 

**OFFICE:** 5,522± SF with Employee Breakroom

9,853± SF with 1,400± sf of Class 1000, Clean Room & HVAC **MANUFACTURING:** 

**WAREHOUSE:** 5,375± SF with 21'± Clear Height