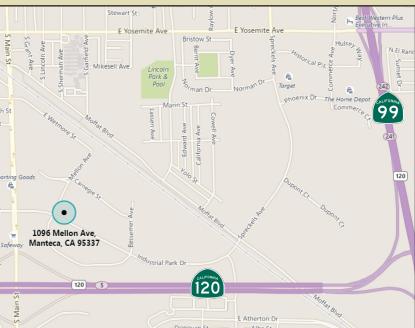

1096 Mellon Avenue Manteca, California

## 20,750± SF Freestanding Building

Freestanding concrete tilt up building with excellent access to I-5 & Hwy **SPECIFICATIONS:** 

99 via Hwy 120. Located in the Manteca Industrial Park north of the Main St. / Hwy 120 interchange