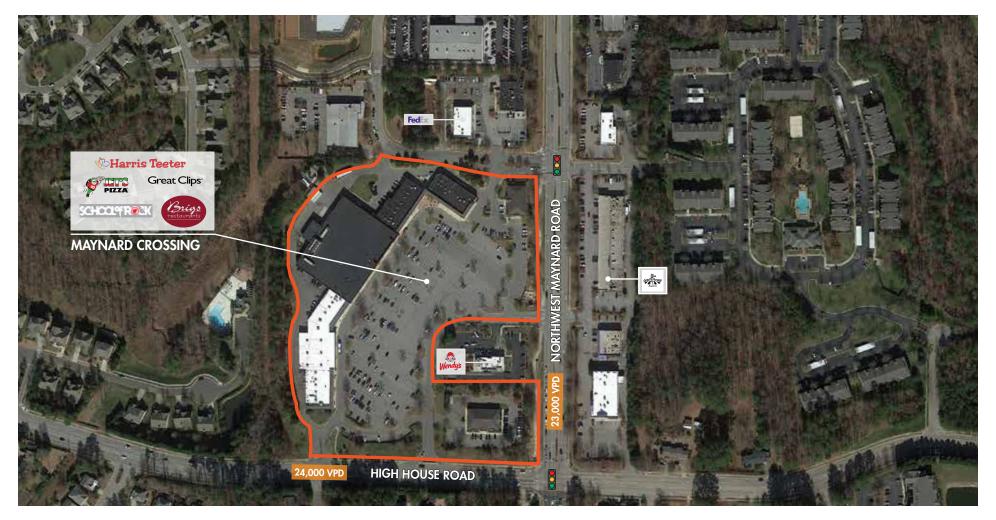

| TRAFFIC COUNTS    |            |
|-------------------|------------|
| NW MAYNARD ROAD   | 23,000 VPD |
| HIGH HOUSE ROAD   | 24,000 VPD |
| SITE FEATURES     |            |
| TOTAL SQUARE FEET | 122,781 SF |

## **SITE AERIAL**