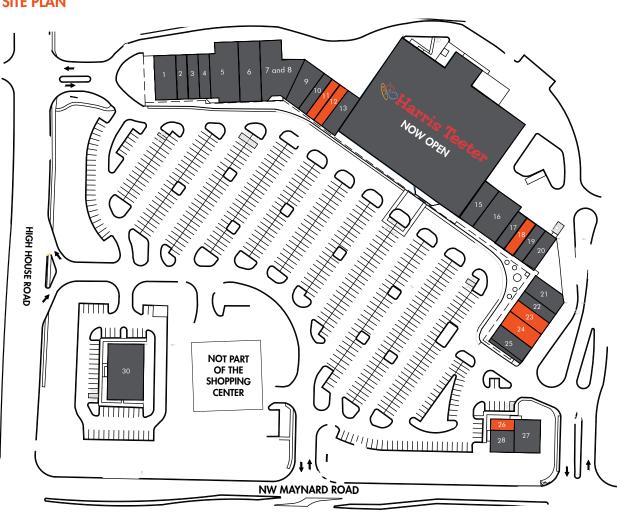

### **NOLAN MILLS IV**

Associate (919) 576 2685 nolan.mills@foundrycommercial.com

|     | TENANT                      | SIZE      |
|-----|-----------------------------|-----------|
| 1   | Briggs                      | 3,200 SF  |
| 2   | Grade Power Learning        | 1,600 SF  |
| 3   | All American Swim Supply    | 1,600 SF  |
| 4   | Orient Garden               | 1,600 SF  |
| 5   | Workout Anytime Cary        | 5,888 SF  |
| 6   | Maynard Animal Hospital     | 4,320 SF  |
| 7&8 | Campaneria Ballet Company   | 6,460 SF  |
| 9   | Nail Bar & Spa              | 2,172 SF  |
| 10  | Great Clips                 | 1,400 SF  |
| 11  | AVAILABLE                   | 1,400 SF  |
| 12  | AVAILABLE                   | 1,400 SF  |
| 13  | Jet's Pizza                 | 1,400 SF  |
| 14  | Harris Teeter               | 55,973 SF |
| 15  | Kathmandu Kitchen           | 2,400 SF  |
| 16  | Spectrum                    | 4,000 SF  |
| 17  | Nature Collection           | 1,400 SF  |
| 18  | AVAILABLE                   | 1,400 SF  |
| 19  | Hoya Wellness Spa           | 1,400 SF  |
| 20  | Intrex Computers            | 1,750 SF  |
| 21  | The Corner Tavern and Grill | 2,750 SF  |
| 22  | Oisho Sushi                 | 1,400 SF  |
| 23  | AVAILABLE*                  | 1,750 SF  |
| 24  | AVAILABLE*                  | 2,100 SF  |
| 25  | School of Rock              | 2,100 SF  |
| 26  | AVAILABLE 9/1/20            | 875 SF    |
| 27  | Doctors Express             | 2,793 SF  |
| 28  | Salon Sala                  | 1,750 SF  |
| 30  | Riccobene Family Dentistry  | 6,500 SF  |
|     | *Can be combined            |           |