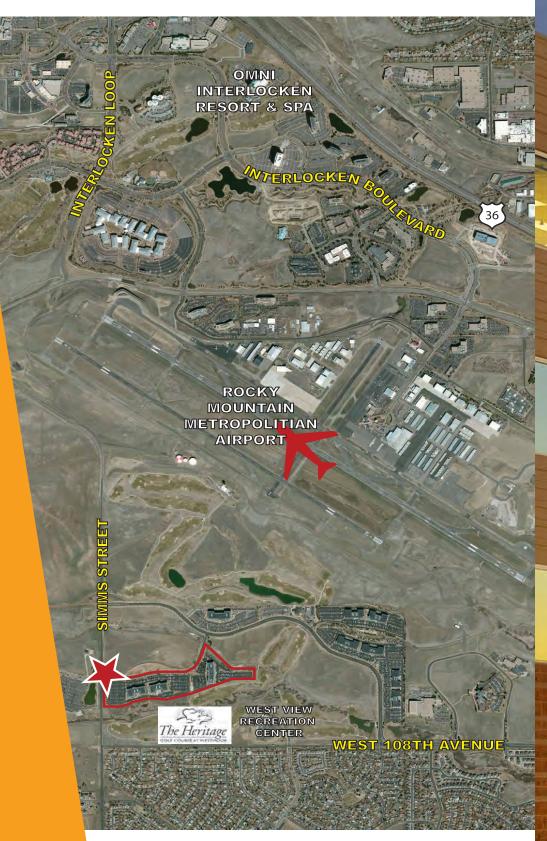

## Location & Amenities

Westmoor Place, located in Westmoor Technology Park, is an ideal location for companies desiring a workplace geared to attracting quality employees and ensuring employee well being.

Area amenities abound and feature:

- Convenient access to downtown Denver, the Interlocken Advanced Technology Environment and Boulder
- Numerous nearby hotels including the Westin Westminster and Omni Interlocken Resort and Spa
- Close proximity to an abundance of fine dining and fast food, Flatiron Crossing Mall, Westminster Promenade and other retail opportunities and services
- On-site golf course as well as easy access to the West View Recreation Center and hiking and biking trails
- Stunning mountain views