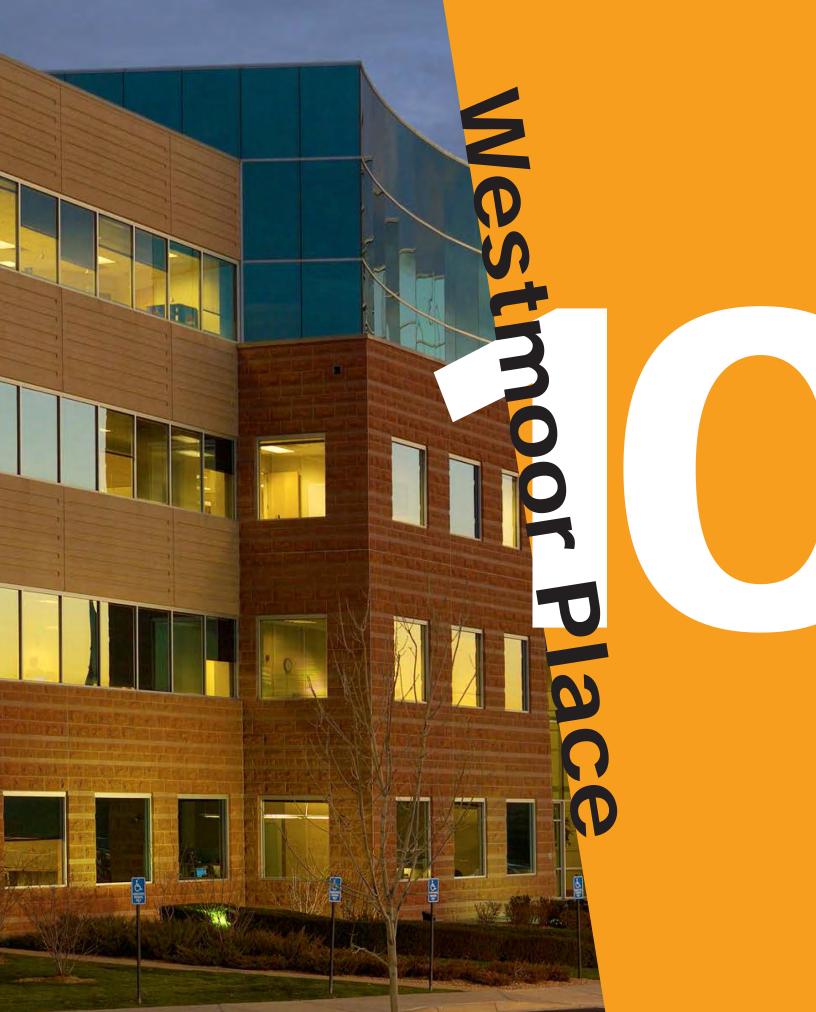

11000 WESTMOOR CIRCLE • WESTMINSTER, CO 80021











dian-

## **B**uilding Information

| Year built:                          | 2001                                                                                                                               |
|--------------------------------------|------------------------------------------------------------------------------------------------------------------------------------|
| Building size:                       | 161,325 SF                                                                                                                         |
| Average floorplate:                  | 41,652 SF                                                                                                                          |
| Number of floors:                    | 4