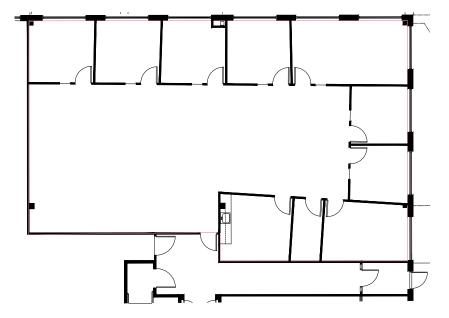

## Current Availabilities

Level One - Suite 150 - 3,180 SF - Available January 1, 2020

Level Three - 41,652 SF available