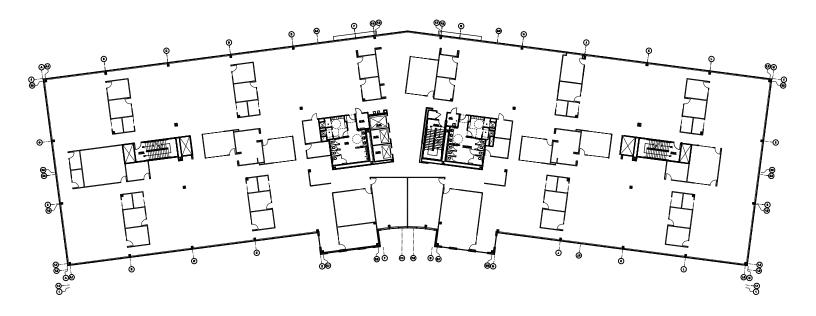

## Current Availabilities

Level One - Suite 150 - 3,180 SF - Available January 1, 2020

Level Three - 41,652 SF available