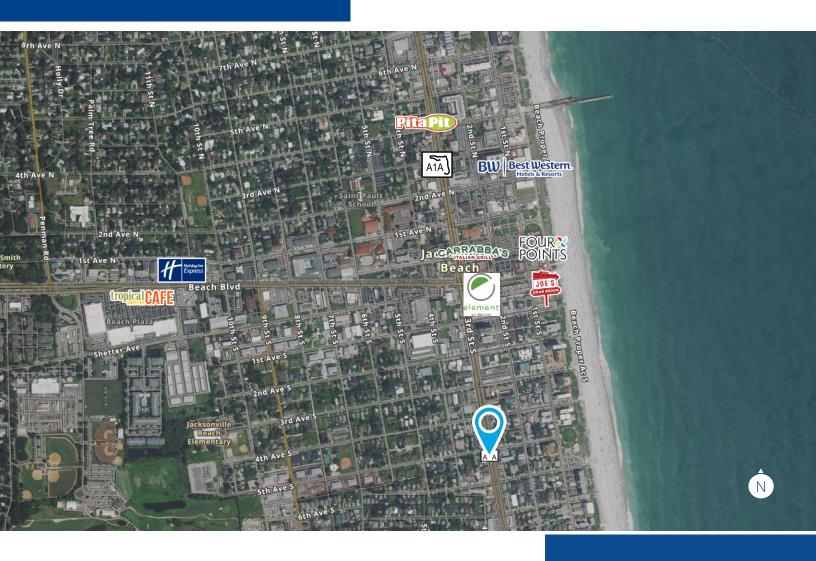

olliers.com/jacksonville

# 5-Unit Multifamily Property in Jacksonville Beach

510 3rd Street S., Jacksonville Beach, FL 32250

- 5-Unit Multifamily Investment Opportunity
- Zoned C-1 allowing for multiple commercial uses
- City of Jacksonville Beach allows for short-term rentals
- Five dedicated off-street parking spaces
- Positioined at Jax Beach dining, hotel, and entertainment district
- Traffic counts: 31,500 3rd Street (A1A) AADT
- Current NOI: \$57,537.49

Asking price: \$1,300,000

Copyright © 2021 Colliers International. Information herein has been obtained from sources deemed reliable, however its accuracy cannot be guaranteed. The user is required to conduct their own due diligence and verification.

Accelerating success.

## Property Photos





















### Trade Area



### Demographics









|        | Population | Daytime<br>Population | Households | Average HF<br>Income |
|--------|------------|-----------------------|------------|----------------------|
| 1 Mile | 8,791      | 12,113                | 4,313      | \$103,756            |
| 3 Mile | 40,691     | 43,299                | 18,965     | \$117,653            |
| 5 Mile | 97,402     | 102,245               | 43,015     | \$119,061            |

Source: Esri Business Analyst 2021

### **Jason Ryals**

Executive Director +1 904 861 1136 jason.ryals@colliers.com

### **Gina Kline**

Retail Associate +1 904 861 1104 gina.kline@colliers.com

#### Colliers

76 South Laura Street | Suite 1500 Jacksonville, FL 32202 colliers.com/jacksonville