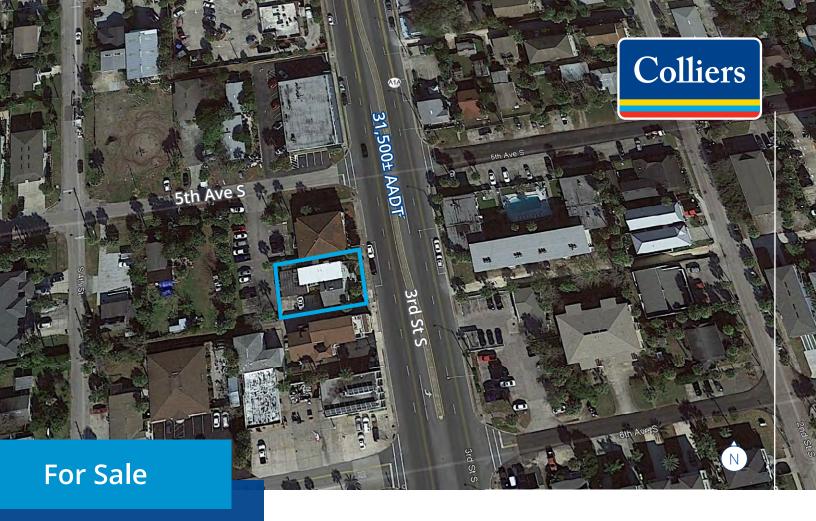

# 5-Unit Multifamily Property in Jacksonville Beach

510 3rd Street S., Jacksonville Beach, FL 32250

- 5-Unit Multifamily Investment Opportunity
- Zoned C-1 allowing for multiple commercial uses
- City of Jacksonville Beach allows for short-term rentals
- Five dedicated off-street parking spaces
- Positioined at Jax Beach dining, hotel, and entertainment district
- Traffic counts: 31,500 3rd Street (A1A) AADT
- Current NOI: \$57,537.49

### Trade Area