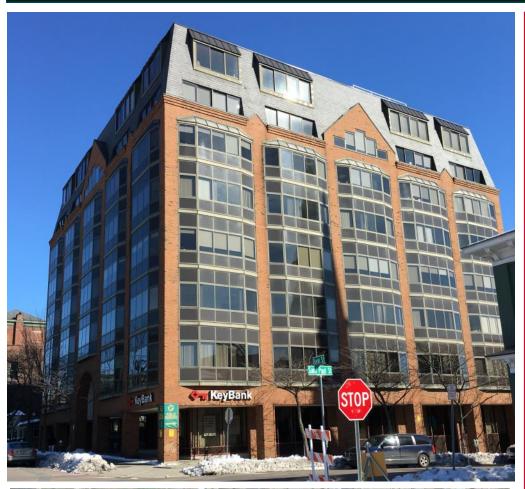

## FOR SALE TWO OFFICE CONDOMINIUMS 76 ST PAUL STREET, BURLINGTON, VT

### **Offering Overview:**

Two office suites for lease in the prestigious Corporate Plaza. Built in 1980, Corporate Plaza is one of Burlington's most professional and well located office buildings.

### **Building Features:**

- Class A office space
- Desirable Downtown location
- Restaurants and shopping nearby
- Convenient on-site parking garage at market rates
- Year built: 1989Zoning: FD6

Heat: Gas