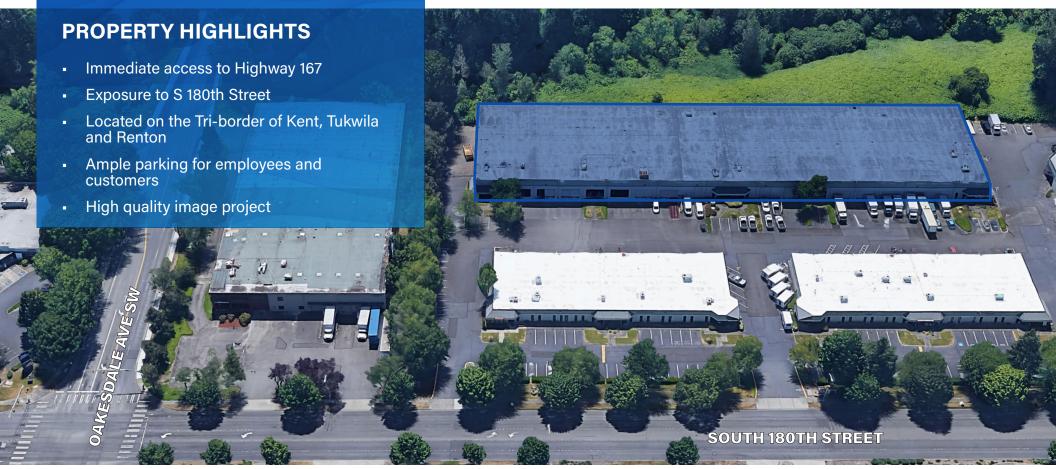

## SPRINGBROOK I BUSINESS PARK

7859 SOUTH 180TH STREET | KENT, WA 98032

Associate Director 425.362.1395 cam.warren@ngkf.com

## 9,900 SF (1,100 SF) \*LANDLORD IS IN THE PROCESS OF BUILDING OUT THE OFFICE\*

\*CAN BE COMBINED WITH ADJACENT SUITE(S) FOR 19,760 SF OR 24,443 SF OR 34,303 SF\*

5 MILES TO SEATAC AIRPORT / 15 MILES TO PORT OF SEATTLE / 22 MILES TO PORT OF TACOMA