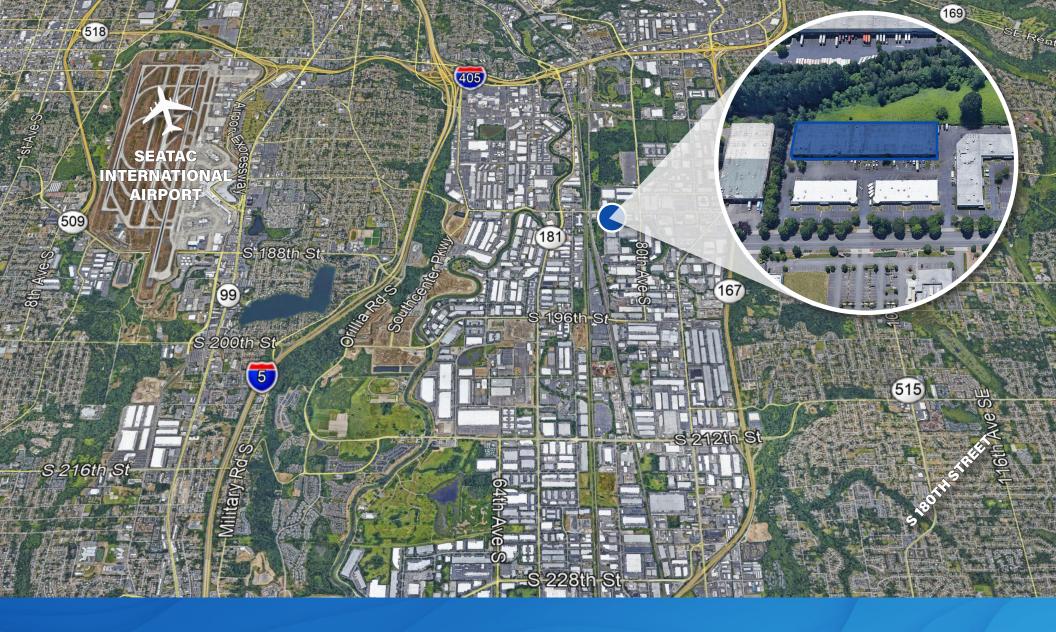

## 9,900 SF (1,100 SF) \*LANDLORD IS IN THE PROCESS OF BUILDING OUT THE OFFICE\*

\*CAN BE COMBINED WITH ADJACENT SUITE(S) FOR 19,760 SF OR 24,443 SF OR 34,303 SF\*

5 MILES TO SEATAC AIRPORT / 15 MILES TO PORT OF SEATTLE / 22 MILES TO PORT OF TACOMA