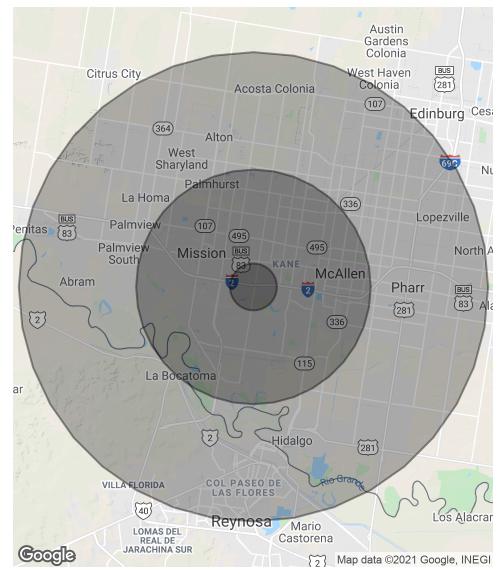

## SITE PLAN

CBCWORLDWIDE.COM

2310 E EXPRESSWAY 83 , Mission, TX 78573

CBCWORLDWIDE.COM

2310 E EXPRESSWAY 83 , Mission, TX 78573

| POPULATION           | 1 MILE | 5 MILES | 10 MILES |
|----------------------|--------|---------|----------|
| Total Population     | 5,375  | 159,012 | 422,757  |
| Average age          | 46.8   | 31.9    | 29.7     |
| Average age (Male)   | 41.7   | 30.3    | 28.2     |
| Average age (Female) | 47.9   | 33.2    | 31.2     |

| HOUSEHOLDS & INCOME | 1 MILE    | 5 MILES   | 10 MILES  |
|---------------------|-----------|-----------|-----------|
| Total households    | 1,969     | 47,926    | 122,926   |
| # of persons per HH | 2.7       | 3.3       | 3.4       |
| Average HH income   | \$54,581  | \$51,517  | \$52,540  |
| Average house value | \$100,600 | \$128,660 | \$112,519 |