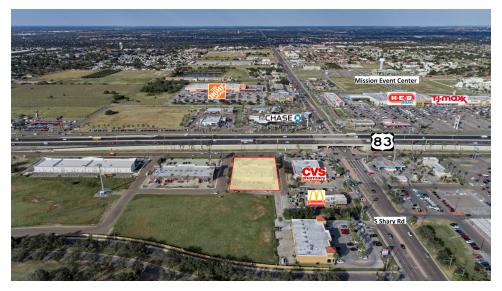

#### **PROPERTY OVERVIEW**

Mission Plaza is an 11,040 square foot multi-tenant retail center in Mission, Texas. The Plaza is located in a dense retail trade area, the property is neighborhood by Walmart Supercenter, CVS, Khol's and many more. The property has excellent freeway visibility on the South Side of Expressway 83 (I-2).

#### **PROPERTY HIGHLIGHTS**

- Excellent Expressway Frontage
- Easy Access to Expressway 83 (I-2)
- Proximity to Shopping, Entertainment, and Dining
- Multi-Tenant Retail Center
- Great for Retail, Medical, or Professional Service User
- Neighborhood by Mission Event Center, Cimarron Country Club, and Cinemark