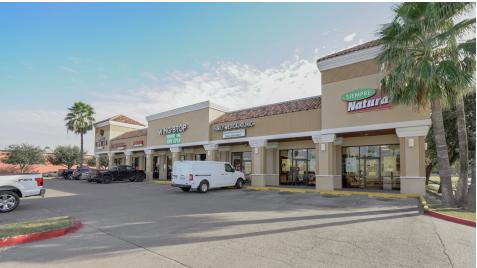

2310 E EXPRESSWAY 83 Mission, TX 78573

AVAILABLE SPACE 1,380 SF

#### FEATURES

- Excellent Visibility Expressway 83 ( I-2)
- Proximity to Shopping, Entertainment, and Dining
- Multi-Tenant Retail Center

CBCWORLDWIDE.COM

S

R

0

Retail

Daniel Galvan, SIOR, CCIM 956 451 2983 dgalvan@cbcworldwide.com

#### **PROPERTY OVERVIEW**

Mission Plaza is an 11,040 square foot multi-tenant retail center in Mission, Texas. The Plaza is located in a dense retail trade area, the property is neighborhood by Walmart Supercenter, CVS, Khol's and many more. The property has excellent freeway visibility on the South Side of Expressway 83 (I-2).

#### **PROPERTY HIGHLIGHTS**

- Excellent Expressway Frontage
- Easy Access to Expressway 83 (I-2)
- Proximity to Shopping, Entertainment, and Dining
- Multi-Tenant Retail Center
- Great for Retail, Medical, or Professional Service User
- Neighborhood by Mission Event Center, Cimarron Country Club, and Cinemark