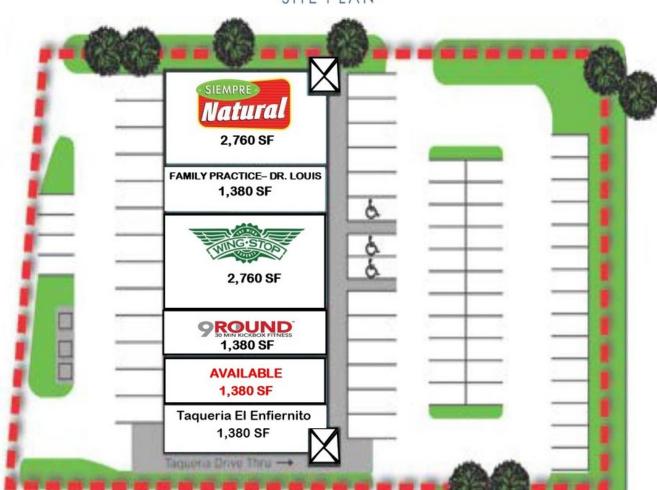

## SITE PLAN

CBCWORLDWIDE.COM

2310 E EXPRESSWAY 83 , Mission, TX 78573

CBCWORLDWIDE.COM

2310 E EXPRESSWAY 83 , Mission, TX 78573

| POPULATION           | 1 MILE | 5 MILES | 10 MILES |
|----------------------|--------|---------|----------|
| Total Population     | 5,375  | 159,012 | 422,757  |
| Average age          | 46.8   | 31.9    | 29.7     |
| Average age (Male)   | 41.7   | 30.3    | 28.2     |
| Average age (Female) | 47.9   | 33.2    | 31.2     |