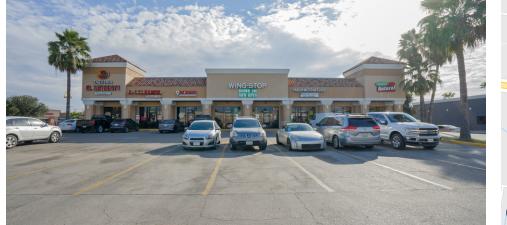

#### **PROPERTY OVERVIEW**

Mission Plaza is an 11,040 square foot multi-tenant retail center in Mission, Texas. The Plaza is located in a dense retail trade area, the property is neighborhood by Walmart Supercenter, CVS, Khol's and many more. The property has excellent freeway visibility on the South Side of Expressway 83 (I-2).