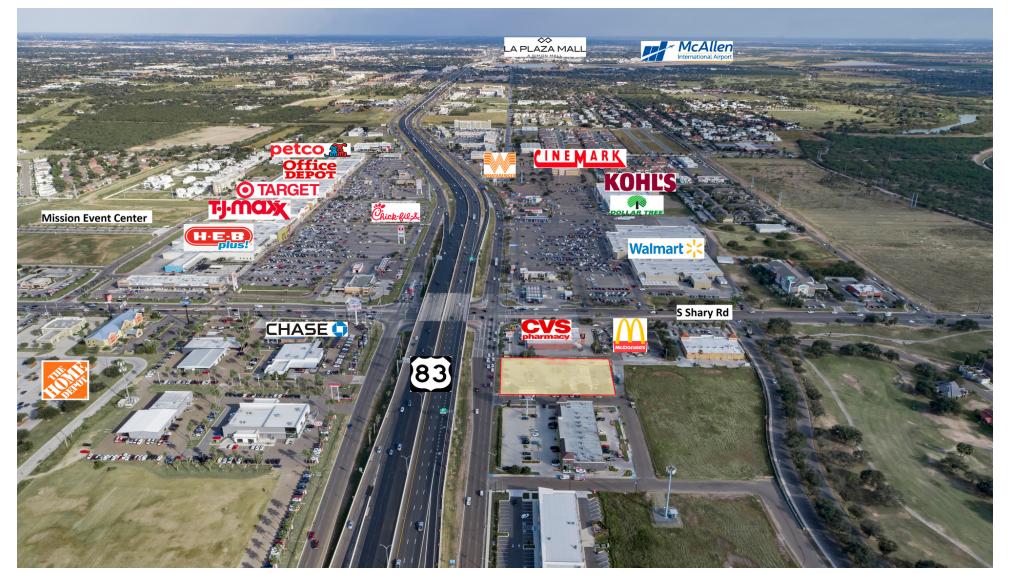

#### **PROPERTY OVERVIEW**

Mission Plaza is an 11,040 square foot multi-tenant retail center in Mission, Texas. The Plaza is located in a dense retail trade area, the property is neighborhood by Walmart Supercenter, CVS, Khol's and many more. The property has excellent freeway visibility on the South Side of Expressway 83 (I-2).

#### **PROPERTY HIGHLIGHTS**

- Excellent Expressway Frontage
- Easy Access to Expressway 83 (I-2)
- Proximity to Shopping, Entertainment, and Dining
- Multi-Tenant Retail Center
- Great for Retail, Medical, or Professional Service User
- Neighborhood by Mission Event Center, Cimarron Country Club, and Cinemark