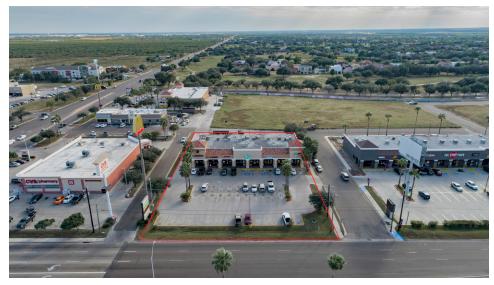

#### **PROPERTY OVERVIEW**

Mission Plaza is an 11,040 square foot multi-tenant retail center in Mission, Texas. The Plaza is located in a dense retail trade area, the property is neighborhood by Walmart Supercenter, CVS, Khol's and many more. The property has excellent freeway visibility on the South Side of Expressway 83 (I-2).

#### **PROPERTY HIGHLIGHTS**

- Excellent Expressway Frontage
- Easy Access to Expressway 83 (I-2)
- Proximity to Shopping, Entertainment, and Dining
- Multi-Tenant Retail Center
- Great for Retail, Medical, or Professional Service User
- Neighborhood by Mission Event Center, Cimarron Country Club, and Cinemark