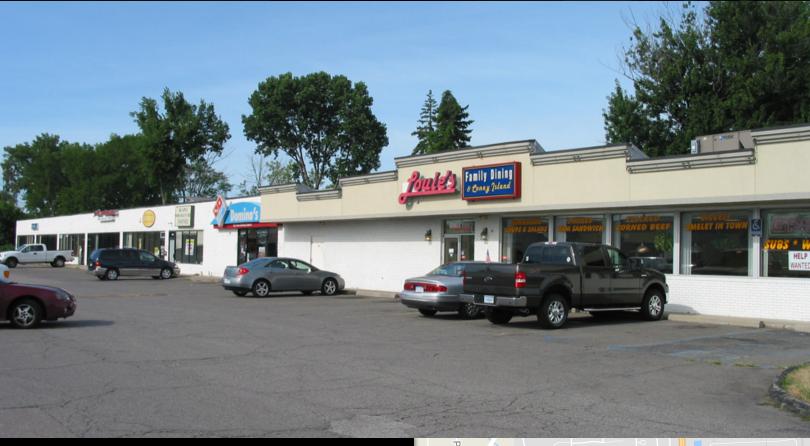

## **FOR LEASE**

WOODHAVEN PLAZA 22051-22169 WEST RD WOODHAVEN, MI 48183

## PROPERTY FEATURES:

- 700 SF to 1,800 SF office/retail space available
- Located in busy West Road retail corridor
- · Just west of I-75 and West Road exit
- · Ideal for wide range of office and retail use
- Anchored by market and family restaurant with Mexican, pizza, hair salon, insurance
- Lease rate: \$15.00/ SF gross