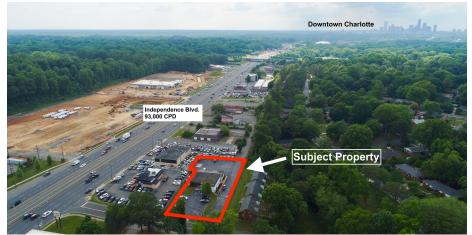

## OFFICE / INVESTMENT PROPERTY

FOR SALE

2028 Woodland Rd. | Charlotte, NC 28205

This office or investment property is located in Charlotte, just off Independence Blvd. and adjacent from the Walmart Supercenter. This office is conveniently located less than 5 miles from the CBD, minutes from Cotswold, Plaza Midwood, Matthews, and Elizabeth.

- ✓ \$625.000 PURCHASE PRICE
- √ +/- 7,420 SF OFFICE SPACE
- ✓ VALUE ADD OPPORTUNITY
- ✓ B-2 COMMERCIAL ZONING
- ✓ .63 ACRES

\*All information needs to be independently verified.