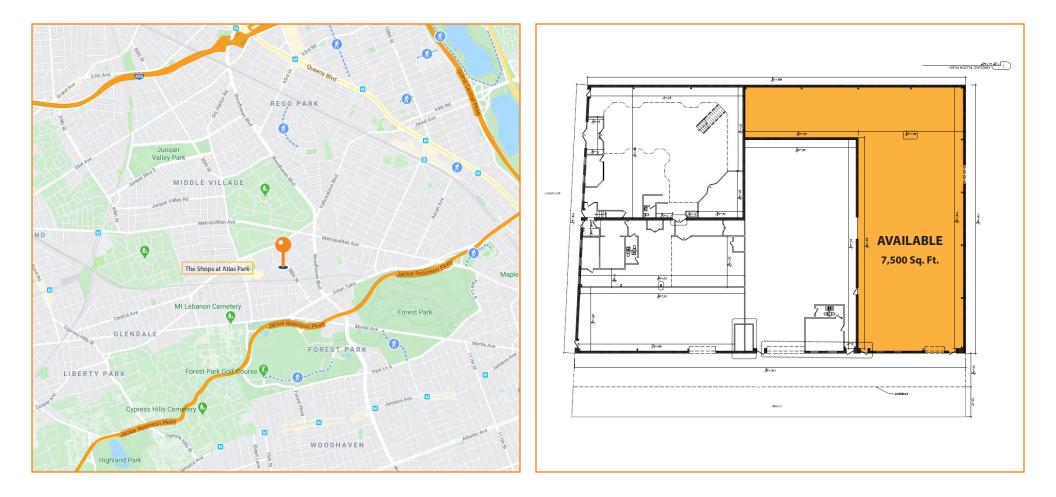

### 7,500 SQ. FT. MODERN HIGH-CEILING WAREHOUSE OFF-STREET LOADING AND PARKING!

#### **FEATURES:**

- Available Space: 7,500 Sq. Ft.
- 18' Ceiling Height
- Drive-In Door
- Excavated Loading Dock

**LEASE PRICE:** 

- Off-Street Loading
- Off-Street Parking
- Gas Heat
- Fully Sprinklered

#### **NEARBY:**

1 Ackie Robinson Parkwa
1 Woodhaven Boulevard
1 Windowski Mali
2 Mood Stand Expression
2 Mood Expression
2 Mood

|                                                                  | \$13,125 / MONTH                                              |           | BLOCK:      | 3810 | LOT:     | 83                              | ZONING:      | M1-1                                            |
|------------------------------------------------------------------|---------------------------------------------------------------|-----------|-------------|------|----------|---------------------------------|--------------|-------------------------------------------------|
| For Information About This Property<br>Contact Exclusive Agents: | Paul Bralower, Associate Broker<br>pbralower@pinnaclereny.com | bburke@p  | Burke, Asso |      | jtack@pi | ack, Partner<br>innaclereny.com |              | <mark>ronis,</mark> Partner<br>pinnaclereny.com |
| , s                                                              | 718-371-6402                                                  | 718-371-6 | 5403        |      | 718-784  | -8541                           | 718-784-8404 |                                                 |