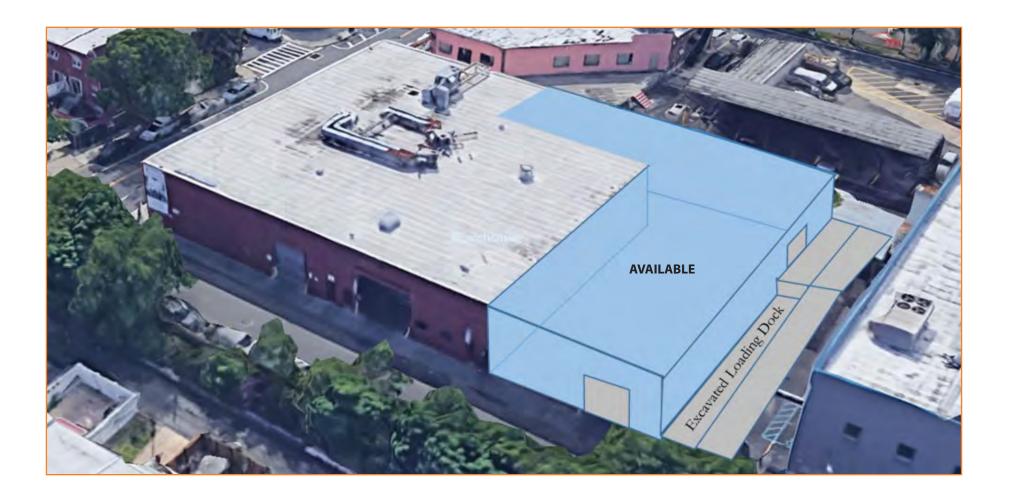

### 7,500 SQ. FT. MODERN HIGH-CEILING WAREHOUSE OFF-STREET LOADING AND PARKING!

#### **FEATURES:**

- Available Space: 7,500 Sq. Ft.
- 18' Ceiling Height
- Drive-In Door
- Excavated Loading Dock

**LEASE PRICE:** 

- Off-Street Loading
- Off-Street Parking
- Gas Heat
- Fully Sprinklered