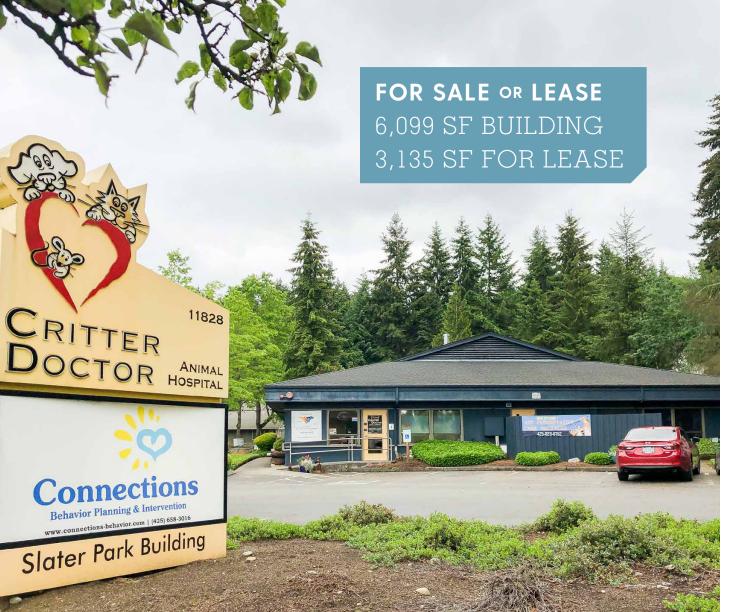

## 3,135 SF - FOR LEASE

AVAILABLE 3.135 SF

\$28.00/SF, \$6.50-\$7.50 NNN

» Ideal for daycare, office or medical use

» Monument Signage

» Convenient I-405 Access

» Near the new Village at Totem Lake Development & Evergreen Hospital

## **BUILDING - FOR SALE**

SALE PRICE

\$2.750.000

**BUILDING** 

6.099 SF Total

LAND

33,977 SF (0.78 acres)

» Owner/User or Investment Property

## SLATER PARK BUILDING

11828 Slater Avenue NE, Kirkland, WA

Great purchase or lease opportunity in a growing area, located near Totem Lake Village and Evergreen Health Medical Center.