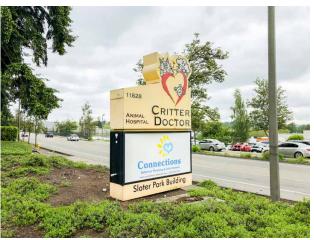

## 3,135 SF - FOR LEASE

AVAILABLE 3.135 SF

\$28.00/SF, \$6.50-\$7.50 NNN

» Ideal for daycare, office or medical use

» Monument Signage

» Convenient I-405 Access

» Near the new Village at Totem Lake Development & Evergreen Hospital

» Monument Signage

» Convenient I-405 Access

» Near the new Village at Totem Lake Development & Evergreen Hospital

» SBA (Small Business) Financing Available

» Long-term, National Credit Veterinary Clinic Tenant in Remainder of the Building

## SLATER PARK BUILDING

11828 Slater Avenue NE, Kirkland, WA

Great purchase or lease opportunity in a growing area, located near Totem Lake Village and Evergreen Health Medical Center.