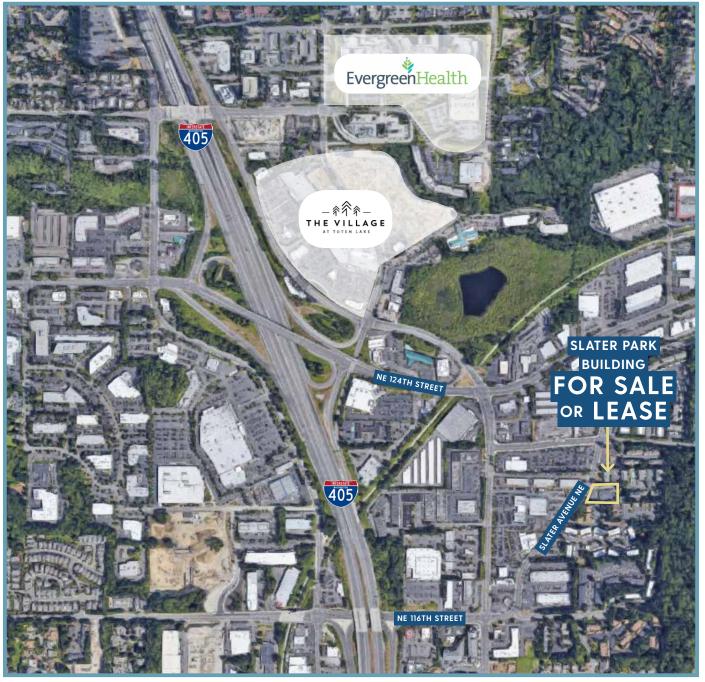

## **SLATER PARK BUILDING PROPERTY AERIAL**

» Monument Signage

» Convenient I-405 Access

» Near the new Village at Totem Lake Development & Evergreen Hospital

» SBA (Small Business) Financing Available

» Long-term, National Credit Veterinary Clinic Tenant in Remainder of the Building