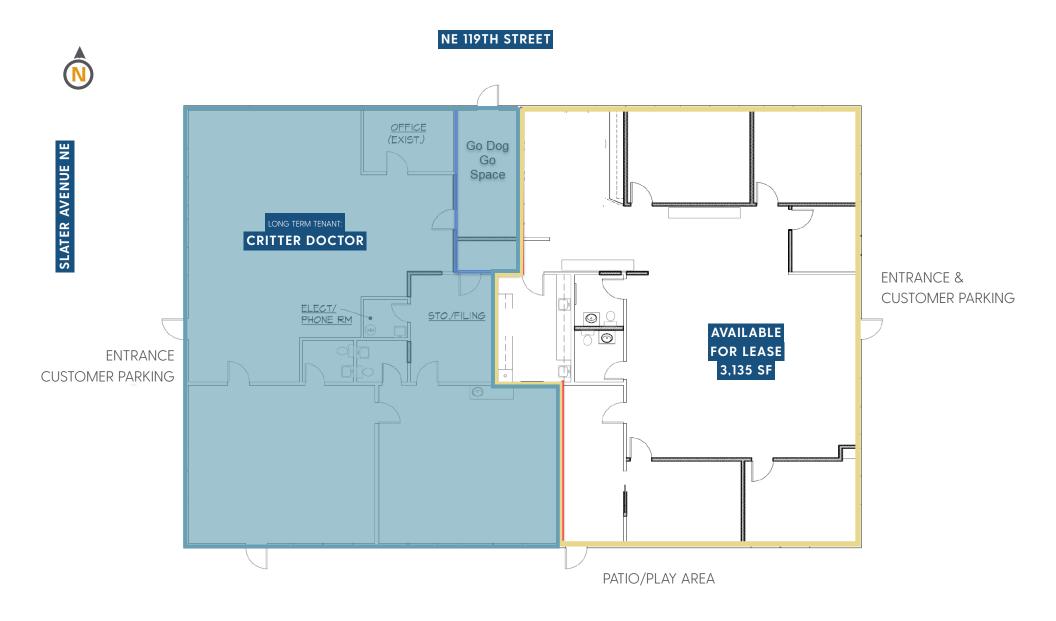

## 3,135 SF - FOR LEASE

AVAILABLE 3.135 SF

\$28.00/SF, \$6.50-\$7.50 NNN

» Ideal for daycare, office or medical use

» Monument Signage

» Convenient I-405 Access

» Near the new Village at Totem Lake Development & Evergreen Hospital

» Monument Signage

» Convenient I-405 Access

» Near the new Village at Totem Lake Development & Evergreen Hospital

» SBA (Small Business) Financing Available

» Long-term, National Credit Veterinary Clinic Tenant in Remainder of the Building