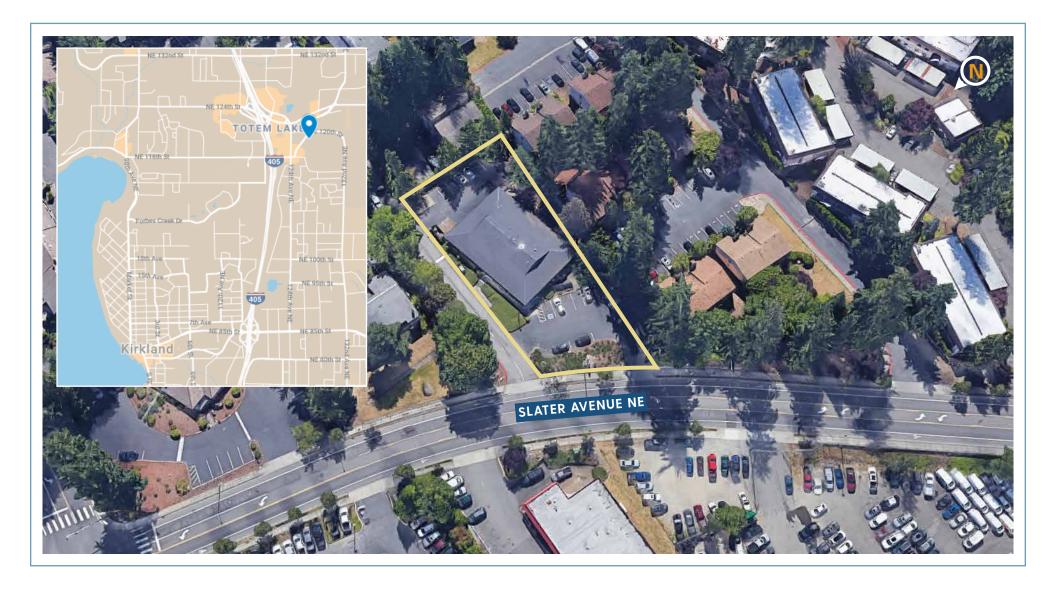

## SLATER PARK BUILDING

11828 Slater Avenue NE, Kirkland, WA

Great purchase or lease opportunity in a growing area, located near Totem Lake Village and Evergreen Health Medical Center.

## **SLATER PARK BUILDING PROPERTY AERIAL**