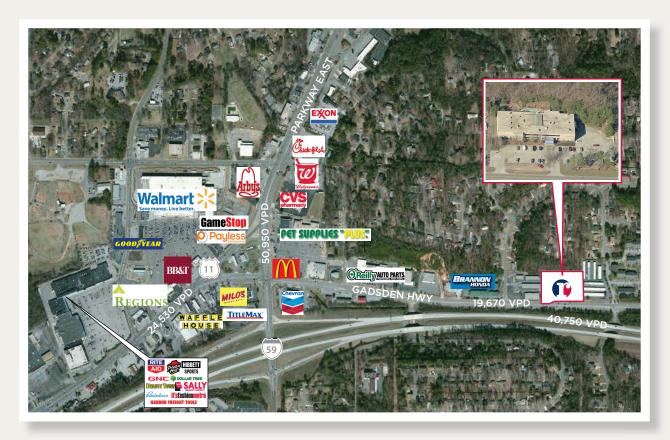

## NEXT FITNESS

510 GADSDEN HIGHWAY, BIRMINGHAM, ALABAMA 35235

- SIZE
- LAND SIZE
- PRICE
- +/- 35,000 SQUARE FEET
- +/- 93,960 SQUARE FEET

\$1,600,000 **\$1,000,000** 

IMMEDIATELY

19,670 VPD (GADSDEN HWY) 50,950 VPD (PARKWAY EAST)