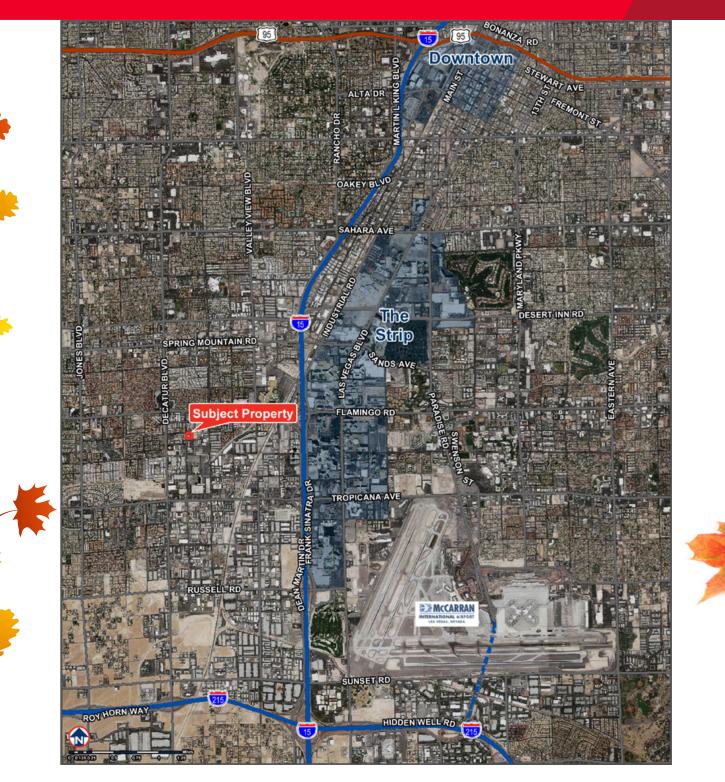

#### **Property Details:**

- ±4,635 SF office/warehouse unit
- ±960 SF office
- Warehouse is divided with 1/2 HVAC and 1/2 evaporative cooled
- Former photography studio
- Private rest room, break room, 1 private office, and open area
- 1 Grade level door (10'x12')
- Clear height 18'
- Easily accessible to Las Vegas "Strip"
- M-1 zoning (Clark County)
- Lease Rate: \$0.90/SF
- CAM: \$0.20/SF