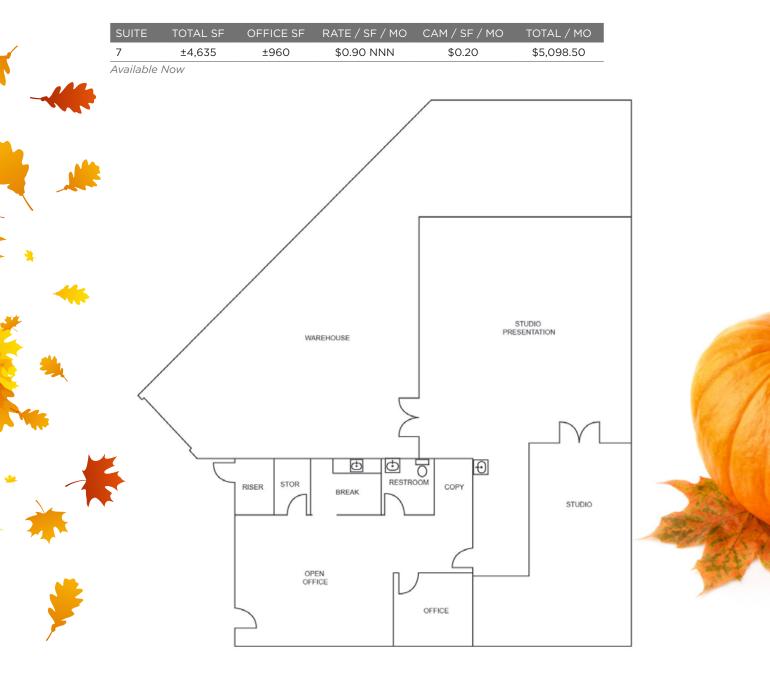

#### **Property Details:**

- ±4,635 SF office/warehouse unit
- ±960 SF office
- Warehouse is divided with 1/2 HVAC and 1/2 evaporative cooled
- Former photography studio
- Private rest room, break room, 1 private office, and open area
- 1 Grade level door (10'x12')
- Clear height 18'
- Easily accessible to Las Vegas "Strip"
- M-1 zoning (Clark County)
- Lease Rate: \$0.90/SF
- CAM: \$0.20/SF

#### DISCLAIMER

Drawing not to scale and does not contain building's architectural features

Tenant to verify actual floor plan and any measurmennts.