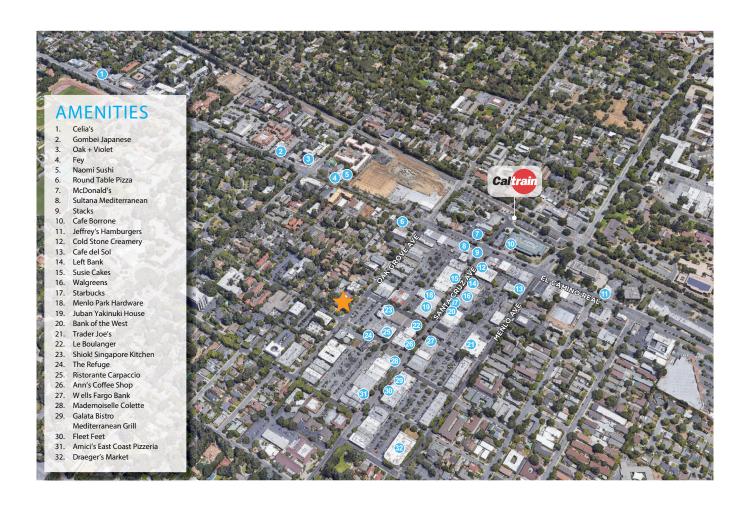

## Location

nmrk.com

For information, please contact:

#### **Property Highlights**

Excellent Downtown Menlo Park Location

Large Glass Conference Room

Extensive Windowline

Short Walk to Restaurants, Retail and Caltrain

Reserved Parking & Adjacent to City Parking Lots