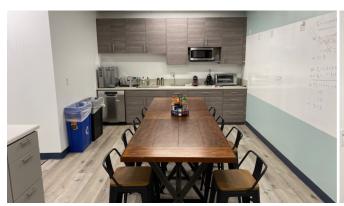

# Office Space for Lease

## 724 OAK GROVE AVENUE MENLO PARK, CA

## Area

Suite 100: ±3,000 SF Available

**Rental Rate:** \$4.50 / SF NNN (Op Ex \$2.30 / SF /Mo)

#### **Property Highlights**

Excellent Downtown Menlo Park Location

Large Glass Conference Room

Extensive Windowline

Short Walk to Restaurants, Retail and Caltrain

Reserved Parking & Adjacent to City Parking Lots

Call Agent to Tour or click Link to Video Tour

For information, please contact:

#### Juan de Leon

Director t 415-305-6275 Juan.deLeon@nmrk.com CA RE License #01383120

## Location



nmrk.com















For information, please contact:

## Juan de Leon

Director t 415-305-6275 Juan.deLeon@nmrk.com CA RE License #01383120

nmrk.com



## Floor Plan-Suite 100



## $For information, \ please \ contact:$

## Juan de Leon

Director t 415-305-6275 Juan.deLeon@nmrk.com CA RE License #01383120

nmrk.com





## For information, please contact:

## Juan de Leon

Director t 415-305-6275

Juan.deLeon@nmrk.com

CA RE License #01383120

nmrk.com





For information, please contact:

## Juan de Leon

Director

t 415-305-6275

Juan.deLeon@nmrk.com

CA RE License #01383120

nmrk.com