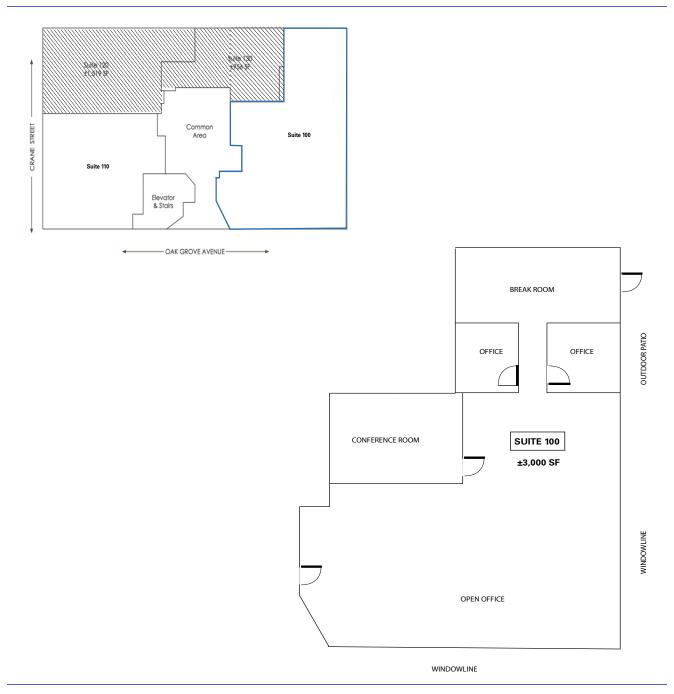

## Floor Plan-Suite 100

## Area

Suite 100: ±3,000 SF Available

**Rental Rate:** \$4.50 / SF NNN (Op Ex \$2.30 / SF /Mo)

#### **Property Highlights**

Excellent Downtown Menlo Park Location

Large Glass Conference Room

Extensive Windowline

Short Walk to Restaurants, Retail and Caltrain

Reserved Parking & Adjacent to City Parking Lots