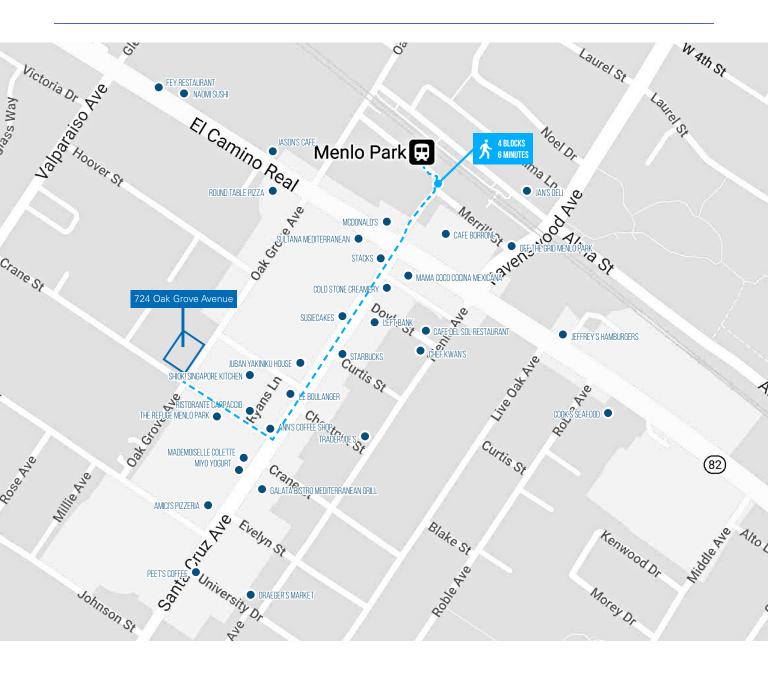

## Location

nmrk.com

For information, please contact:

#### **Property Highlights**

Excellent Downtown Menlo Park Location

Large Glass Conference Room

Extensive Windowline

Short Walk to Restaurants, Retail and Caltrain

Reserved Parking & Adjacent to City Parking Lots