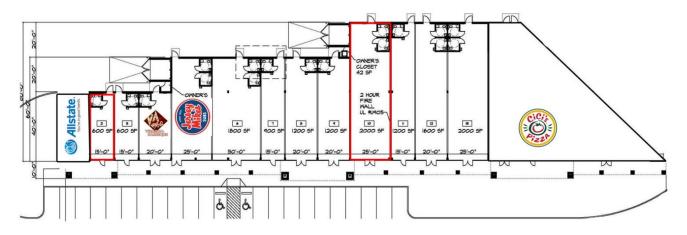

# NorthCross Center

I-95 & Sliding Hill Road | Ashland, Virginia (Richmond MSA)

| Retail Space |                             |       |
|--------------|-----------------------------|-------|
| #            | Tenant                      | SF    |
| 1            | Allstate Insurance          | 600   |
| 2            | AVAILABLE                   | 600   |
| 3            | Richmond Camera             | 600   |
| 4            | Virginia BBQ                | 800   |
| 5            | Jersey Mike's               | 1,500 |
| 6-7          | 804 Dance                   | 2,700 |
| 8-9          | Jade Chinese Restaurant     | 2,400 |
| 10           | AVAILABLE                   | 2,000 |
| 11           | Vi Nail Salon               | 1,200 |
| 12           | Woodbrook Sports & Pro Shop | 1,600 |
| 13           | Appomattox River Company    | 2,000 |
| 14-16        | CiCi's Pizza                | 5,124 |