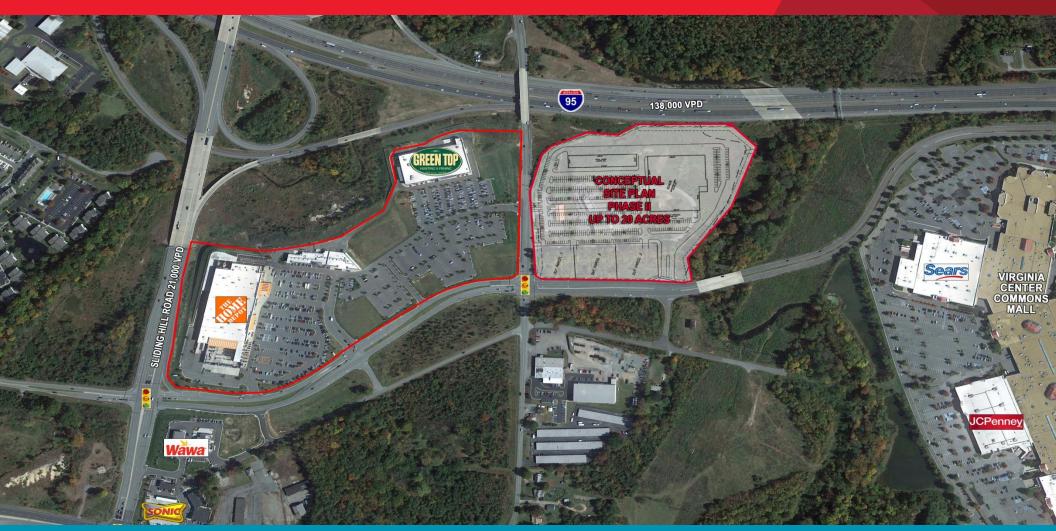

# RETAIL FOR LEASE NorthCross Center

I-95 & Sliding Hill Road | Ashland, Virginia (Richmond MSA)

Phase I – Available for Lease/ Phase II – Now Pre-Leasing

For more information, contact:

# NorthCross Center

I-95 & Sliding Hill Road | Ashland, Virginia (Richmond MSA)

## **Property Features**

- Regional power center anchored by Home Depot and Green Top Sporting Goods
- · Signalized access
- · Located just north of Virginia Center Commons Mall
- Excellent exposure to Interstate 95 (138,000 VPD)
- Super regional accessibility
- Zoning B3 (Hanover County)