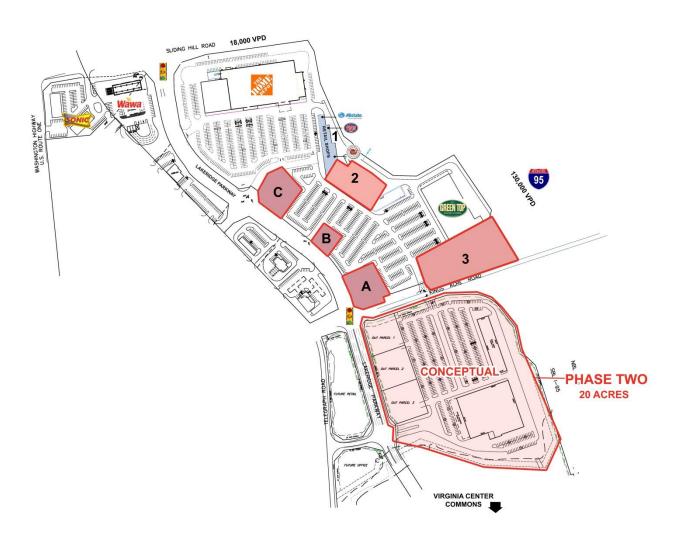

# NorthCross Center

I-95 & Sliding Hill Road | Ashland, Virginia (Richmond MSA)

| Retail Shops    |                 |                |
|-----------------|-----------------|----------------|
| 1               | Space Available | 600 – 2,000 SF |
|                 |                 |                |
| Pad Ready Sites |                 |                |

| Pad Ready Sites | ;             |                 |
|-----------------|---------------|-----------------|
| 2               | Build to Suit | Up to 60,000 SF |
| 3               | Retail Land   | 2.8 AC          |
| Α               | Pad Site      | 1 AC            |
| В               | Pad Site      | 0.4 AC          |
| С               | Pad Site      | 1 AC            |

| Pre-Leasing |                  |  |
|-------------|------------------|--|
| Phase Two   | Up to 250,000 SF |  |

For more information, contact:

**REILLY MARCHANT** 

Senior Associate 804 697 3478 reilly.marchant@thalhimer.com **DAVID CRAWFORD** 