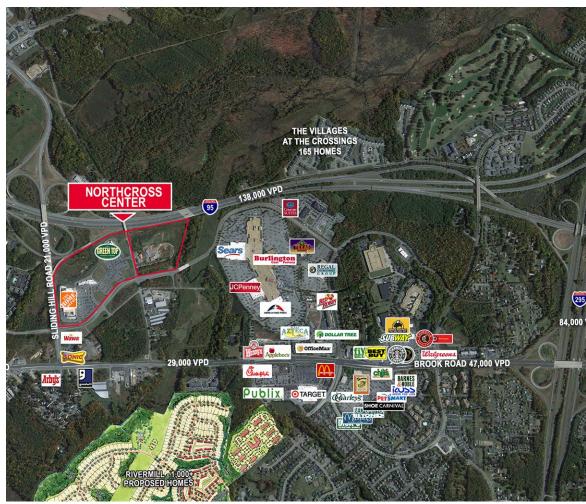

## **Property Features**

- Regional power center anchored by Home Depot and Green Top Sporting Goods
- · Signalized access
- · Located just north of Virginia Center Commons Mall
- Excellent exposure to Interstate 95 (138,000 VPD)
- Super regional accessibility
- Zoning B3 (Hanover County)

| Demographics       |           |           |           |
|--------------------|-----------|-----------|-----------|
|                    | 1 Mile    | 3 Miles   | 5 Miles   |
| Population         | 1,523     | 28,113    | 78,791    |
| Avg. HH Income     | \$126,790 | \$118,769 | \$100,367 |
| Daytime Population | 4,893     | 19,599    | 46,301    |