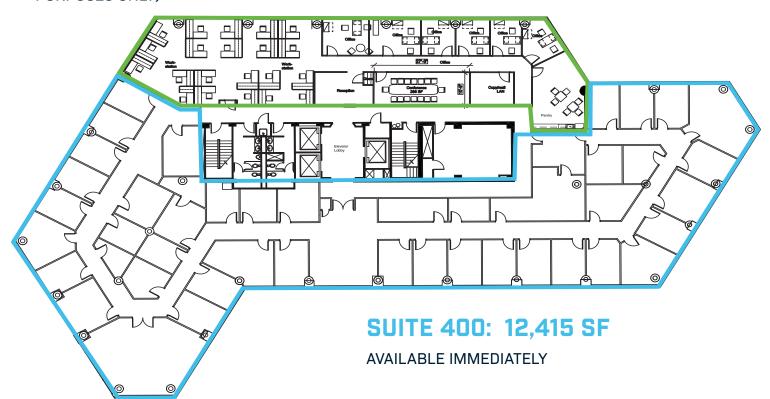

# MCLEAN HILTON



ALAN ASMAN 703-749-9464 alan.asman@transwestern.com BERNIE MCKEEVER 703-749-9483 bernie.mckeever@transwestern.com BERNIE MCKEEVER, JR. 703-749-9462 bernard.mckeever@transwestern.com

#### 4<sup>TH</sup> FLOOR

CONTIGUOUS: 16,925 SF

#### **SUITE 430: 4,510 SF**

AVAILABLE IMMEDIATELY

(FURNITURE FOR ILLUSTRATION PURPOSES ONLY)



#### 7<sup>TH</sup> FLOOR

#### **SUITE 750: 8,392 SF**

#### **AVAILABLE 7/1/2020**

- DOUBLE DOOR ELEVATOR LOBBY ENTRANCE
- MULTIPLE CONFERENCE ROOMS
- PANTRY
- ACCESSIBLE PRIVATE BALCONY



### FEATURES & AMENITIES

- Adjacent to 495 Jones Branch Dr. Extrassion
  Entrance/Exit and near completion, overpass for Route 123
- Adjacent to McLean Hilton
- Kim's Newstand (within building)
- Abundant Covered and Surface Parking
- Responsive on-site management
- Walking distance to new dining hub Social, a collection of six upscale quickservice eateries and a standalone coffee bar
- Directly across from Republik Coffee Bar

#### THE NEARBY JONES BRANCH CONNECTOR IS NOW OPEN!









## **LOCATION MAP**

Half a mile to Tysons Corner Metro & Tysons Corner Mall Easy access to Dulles Toll Road an