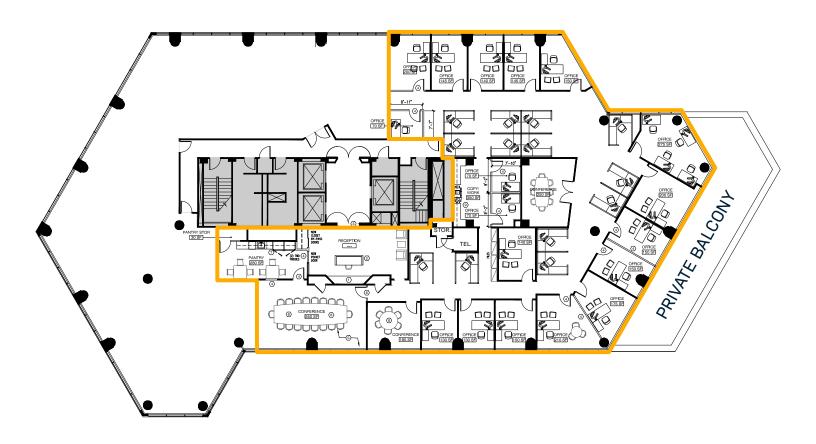

#### **SUITE 430: 4,510 SF**

AVAILABLE IMMEDIATELY

(FURNITURE FOR ILLUSTRATION PURPOSES ONLY)