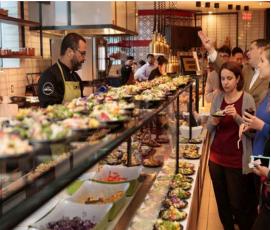

### FEATURES & AMENITIES

- Adjacent to 495 Jones Branch Dr. Extrassion
  Entrance/Exit and near completion, overpass for Route 123
- Adjacent to McLean Hilton
- Kim's Newstand (within building)
- Abundant Covered and Surface Parking
- Responsive on-site management
- Walking distance to new dining hub Social, a collection of six upscale quickservice eateries and a standalone coffee bar
- Directly across from Republik Coffee Bar