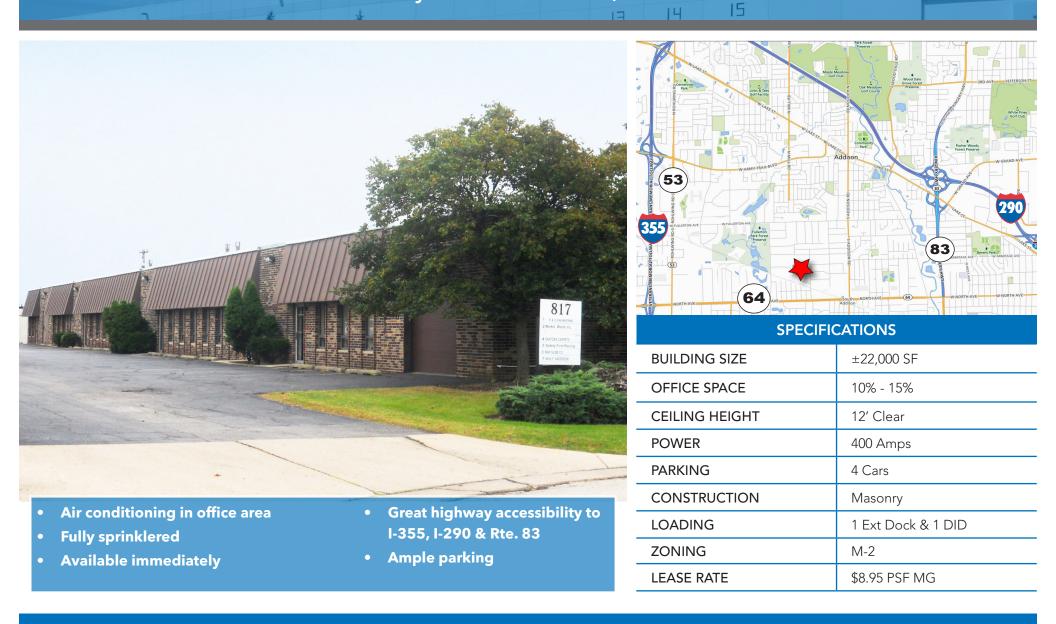

## 2,400 SF & 4,600 SF INDUSTRIAL UNITS FOR LEASE

817 Kay Avenue • Addison, IL 60101

16