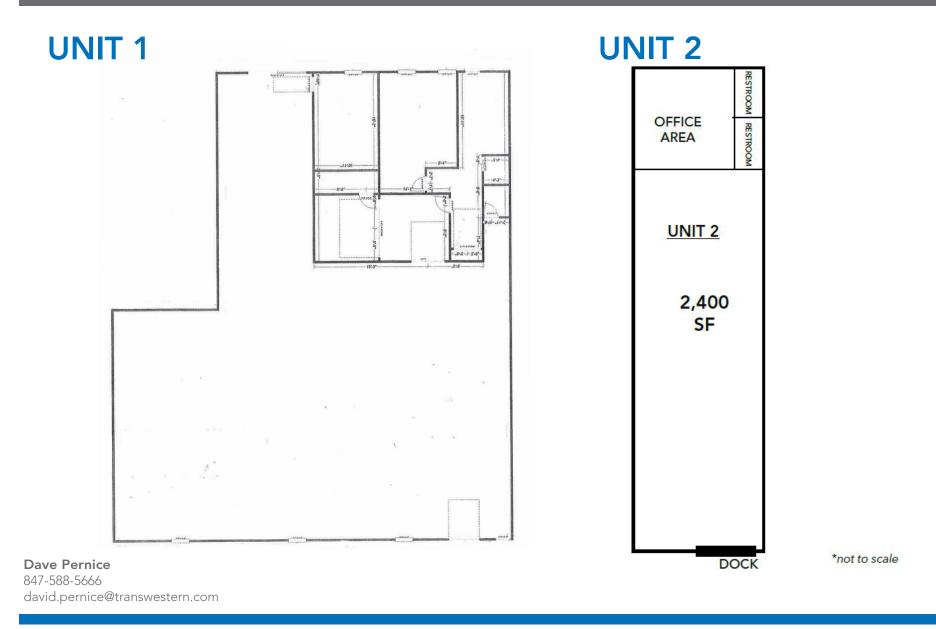

## 2,400 SF & 4,600 SF INDUSTRIAL UNITS FOR LEASE

817 Kay Avenue • Addison, IL 60101

16