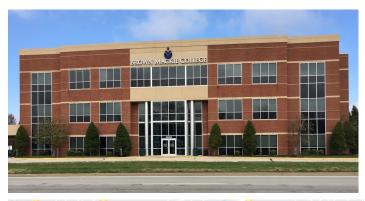

## **Signature Office Park**

## 3605 Fern Valley Rd, Louisville, KY 40219

Listing ID: 30425789 Status: Active

Property Type: Office For Lease
Office Type: Office Building
Contiguous Space: 31,391 SF
Total Available: 31,391 SF

Lease Rate: \$18.50 PSF (Annual)

#### **Overview/Comments**

Excellent Class A lease opportunity along I-65 corridor on Fern Valley Road. Excellent parking ratio of 8 spaces per 1,000 SF. Suites available from 4,831 SF to 31,391 SF. Building signage available.