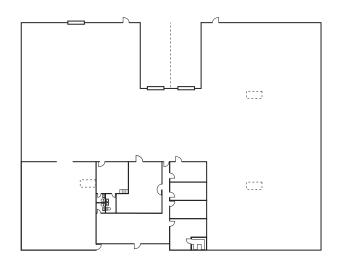

# Single Tenant Industrial

3206 W Lewis Ave Phoenix, AZ

±26,400 total SF

±1.25 acre lot

APS, 1200 amps, 120/208 volt, 3-phase power

±25' clear height

Industrial park zoning, City of Phoenix

One grade level loading door

Two truckwell doors

Sprinklered

LED lighting transition underway

Air-conditioned production area

Minimal office - upgraded

Lease Rate: \$0.32/SF NNN