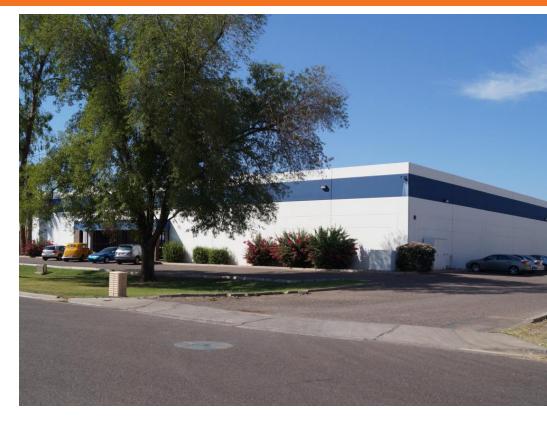

# Single Tenant Industrial

3206 W Lewis Ave Phoenix, AZ

±26,400 total SF

±1.25 acre lot

APS, 1200 amps, 120/208 volt, 3-phase power

±25' clear height

Industrial park zoning, City of Phoenix

One grade level loading door

Two truckwell doors

Sprinklered

LED lighting transition underway

Air-conditioned production area

Minimal office - upgraded

Lease Rate: \$0.32/SF NNN