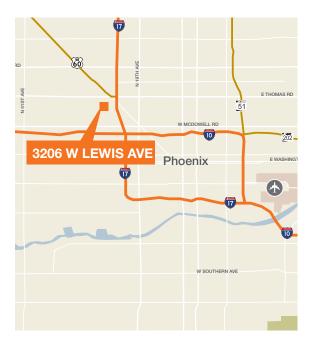

## For Lease

# Single Tenant Industrial

3206 W Lewis Ave Phoenix, AZ

±26,400 total SF

±1.25 acre lot

APS, 1200 amps, 120/208 volt, 3-phase power

±25' clear height

Industrial park zoning, City of Phoenix

One grade level loading door

Two truckwell doors

Sprinklered

LED lighting transition underway

Air-conditioned production area

Minimal office - upgraded

Lease Rate: \$0.32/SF NNN



#### Location



#### Contact

Mike Kasulaitis 602.513.5111 mikek@kiddermathews.com

Aric Adams
602.513.5119
aadams@kiddermathews.com



## For Lease

### 3206 W Lewis Ave, Phoenix







#### Contact

Mike Kasulaitis 602.513.5111 mikek@kiddermathews.com

Aric Adams
602.513.5119
aadams@kiddermathews.com