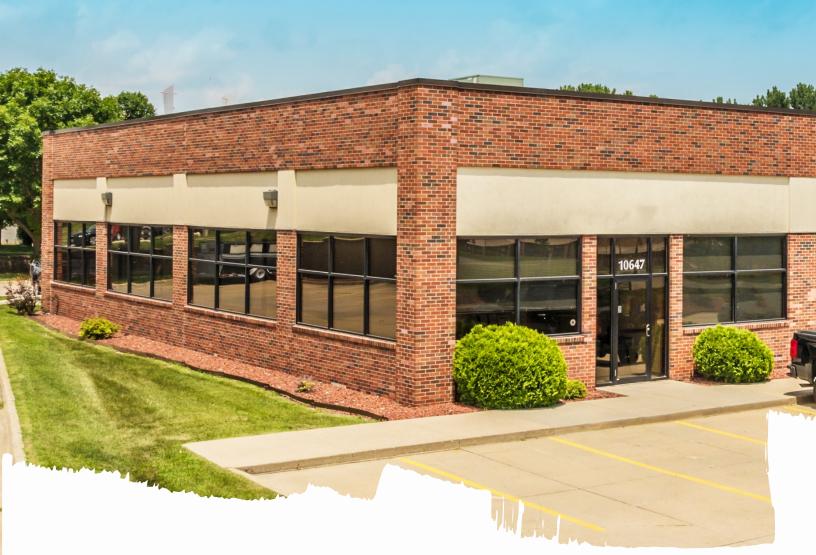

# 10647 Justin Drive, Urbandale, IA

## Flex Space located in Urbandale

- Availability: 3,200 SF
- Lease Rate: \$8.25/SF NNN
- Estimated Operating Expenses: \$3.50/SF
- Corner suite with ample glass line
- Located in Urbandale just east of 104<sup>th</sup> on Justin Drive
- Quick access to Interstate 35/80 via Douglas Avenue
- Close proximity to local restaurants and retail amenities